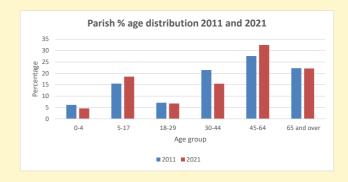

NB different age groups: 5-17 in 2011, 5-19 in 2021

Census data: taken from the 2011 and 2021 national Census and the 2018 population update.

Deprivation statistics: IMD taken from the English Indices of Deprivation, published