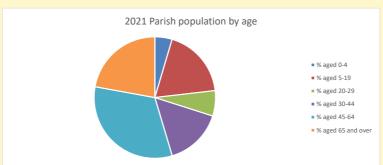

#### Religion of those in your parish

In 2021

Your parish population in 2021 was

57.3% said they are Christian. That is

618 people. In your parish your average weekly attendance is

1079

13