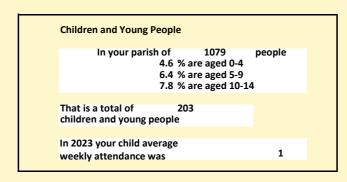

#### Religion of those in your parish

In 2021

Your parish population in 2021 was

57.3% said they are Christian. That is

618 people. In your parish your average weekly attendance is

1079

13