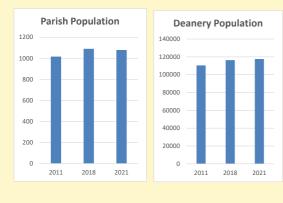

# Population of parish and deanery 2011, 2018 and 2021

Parish Deanery
2011 1,016 110456
2018 1,090 116327
2021 1079 117,603