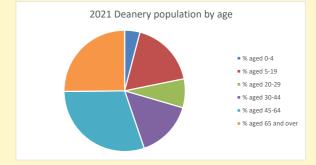

NB different age groups: 5-17 in 2011, 5-19 in 2021

Census data: taken from the 2011 and 2021 national Census and the 2018 population update.

Deprivation statistics: IMD taken from the English Indices of Deprivation, published