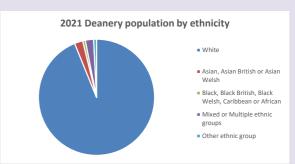

cese of Oxford April 2024



NB different age groups: 5-17 in 2011, 5-19 in 2021



Census data: taken from the 2011 and 2021 national Census and the 2018 population update.

Deprivation statistics: IMD taken from the English Indices of Deprivation, published

by the Ministry of Housing, Communities & Local Government, Sept 2019.

The above statistics have been mapped onto parish boundaries so are approximations.

For more information, see:

https://www.churchofengland.org/researchandstats

#### **Nettlebed with Highmoor in the Deanery of HENLEY**

#### Religion of those in your parish



In 2021





Your parish population in 2021 was

57.3% said they are Christian. That is

618 people. In your parish your average weekly attendance is

1079

13

### Ethnicity of those in your parish







## Thoughts to ponder:

What has surprised you in these tables and charts?

Does your congregation(s) reflect the age and ethnic mix of your parish?

Where are those who have identified as Christians who do not attend your church(es)? Do you have other Christian denomination churches in your parish?

How might this influence your mission plans?

This dashboard contains figures as submitted by churches currently in the parish Attendance statistics: taken from annual Statistics for Mission returns.

Average weekly attendance: attendance at Sunday and midweek church services & fresh expressions in October;