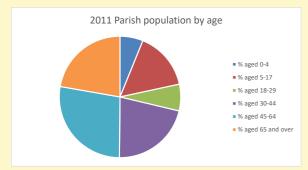

## Census Dashboard for the parish of Nettlebed with Highmoor in the Deanery of HENLEY

# Population of parish and deanery 2011, 2018 and 2021

Parish Deanery
2011 1,016 110456
2018 1,090 116327
2021 1079 117,603



## Parish population, Census and deprivation summary

Deprivation Rank 2021 6,777

(1=most deprived parish in the Church of England, 12,307=least deprived)







Parish code: 270176

Number of churches in parish (2022): I

For more detailed census & deprivation info: see http://arcg.is/1RaS4CS

https://www.churchofengland.org/researchandstats and http://www2.cuf.org.uk/poverty-england/poverty-map

Produced by Diocese of Oxford April 2024



NB different age groups: 5-17 in 2011, 5-19 in 2021



Census data: taken from the 2011 and 2021 national Census and the 2018 population update.

Deprivation statistics: IMD taken from the English Indices of Deprivation, published

by the Ministry of Housing, Communities & Local Government, Sept 2019.

The above statistics have been mapped onto parish boundaries so are approximations.

For more information, see:

https://www.churchofengland.org/researchandstats

#### **Nettlebed with Highmoor in the Deanery of