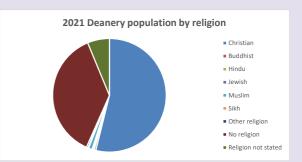

#### Religion of those in your parish

In 2021

Your parish population in 2021 was

57.3% said they are Christian. That is

618 people. In your parish your average weekly attendance is

1079

13