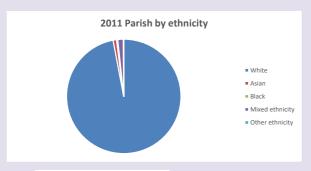

Diocese of Oxford April 2024



NB different age groups: 5-17 in 2011, 5-19 in 2021



Census data: taken from the 2011 and 2021 national Census and the 2018 population update.

Deprivation statistics: IMD taken from the English Indices of Deprivation, published

by the Ministry of Housing, Communities & Local Government, Sept 2019.

The above statistics have been mapped onto parish boundaries so are approximations.

For more information, see:

https://www.churchofengland.org/researchandstats

#### **Nettlebed with Highmoor in the Deanery of HENLEY**

#### Religion of those in your parish



In 2021





Your parish population in 2021 was

57.3% said they are Christian. That is

618 people. In your parish your average weekly attendance is

1079

13

### Ethnicity of those in your parish







## Thoughts to ponder:

What has surprised you in these tables and charts?

Does your congregation(s) reflect the age and ethnic mix of your parish?

Where are those who have identified as Christians who do not attend your church(es)? Do you have other Christian denomination churches in your parish?

How might this influence your mission plans?

This dashboard contains figures as submitted by churches currently in the parish Attendance statistics: taken from annual Statistics for Mission returns.

Average weekly attendance: attendance at Sunday and midweek church services & fresh expressions in October;