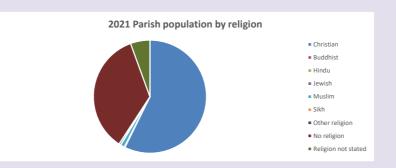

#### Religion of those in your parish

In 2021

Your parish population in 2021 was

57.3% said they are Christian. That is

618 people. In your parish your average weekly attendance is

1079

13