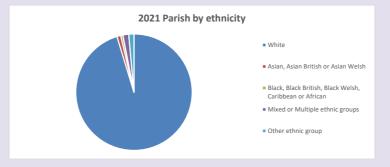

iocese of Oxford April 2024



NB different age groups: 5-17 in 2011, 5-19 in 2021



Census data: taken from the 2011 and 2021 national Census and the 2018 population update.

Deprivation statistics: IMD taken from the English Indices of Deprivation, published

by the Ministry of Housing, Communities & Local Government, Sept 2019.

The above statistics have been mapped onto parish boundaries so are approximations.

For more information, see:

https://www.churchofengland.org/researchandstats

#### **Nettlebed with Highmoor in the Deanery of HENLEY**

#### Religion of those in your parish



In 2021





Your parish population in 2021 was

57.3% said they are Christian. That is

618 people. In your parish your average weekly attendance is

1079

13

### Ethnicity of those in your parish







## Thoughts to ponder:

What has surprised you in these tables and charts?

Does your congregation(s) reflect the age and ethnic mix of your parish?

Where are those who have identified as Christians who do not attend your church(es)? Do you have other Christian denomination churches in your parish?

How might this influence your mission plans?

This dashboard contains figures as submitted by churches currently in the parish Attendance statistics: taken from annual Statistics for Mission returns.

Average weekly attendance: attendance at Sunday and midweek church services & fresh expressions in October;