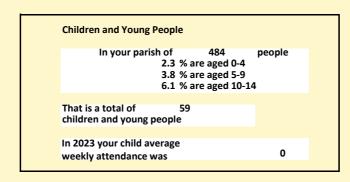

### Religion of those in your parish

In 2021

Your parish population in 2021 was

58.8% said they are Christian. That is

285 people. In your parish your average weekly attendance is

484

21