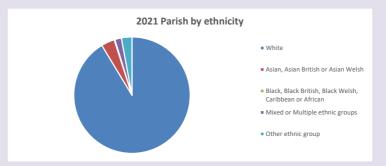

ww2.cuf.org.uk/poverty-england/poverty-map

139

Produced by Diocese of Oxford April 2024



NB different age groups: 5-17 in 2011, 5-19 in 2021



Census data: taken from the 2011 and 2021 national Census and the 2018 population update.

Deprivation statistics: IMD taken from the English Indices of Deprivation, published

by the Ministry of Housing, Communities & Local Government, Sept 2019.

The above statistics have been mapped onto parish boundaries so are approximations.

For more information, see:

https://www.churchofengland.org/researchandstats

### Religion of those in your parish



In 2021





Your parish population in 2021 was

58.8% said they are Christian. That is

285 people. In your parish your average weekly attendance is

484

21

## Ethnicity of those in your parish







# Thoughts to ponder:

What has surprised you in these tables and charts?

Does your congregation(s) reflect the age and ethnic mix of your parish?

Where are those who have identified as Christians who do not attend your church(es)? Do you have other Christian denomination churches in your parish?

How might this influence your mission plans?

This dashboard contains figures as submitted by churches currently in the parish Attendance statistics: taken from annual Statistics for Mission returns.

Average weekly attendance: attendance at Sunday and midweek church services & fresh expressions in October;