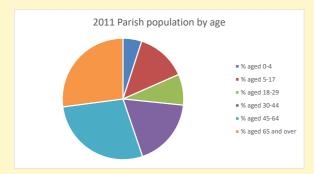

139

Produced by Diocese of Oxford April 2024

NB different age groups: 5-17 in 2011, 5-19 in 2021

Census data: taken from the 2011 and 2021 national Census and the 2018 population update.

Deprivation statistics: IMD taken from the English Indices of Deprivation, published