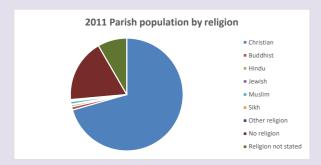

### Religion of those in your parish

In 2021

Your parish population in 2021 was

58.8% said they are Christian. That is

285 people. In your parish your average weekly attendance is

484

21