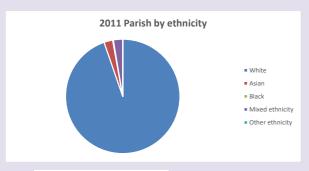

/www2.cuf.org.uk/poverty-england/poverty-map

139

Produced by Diocese of Oxford April 2024



NB different age groups: 5-17 in 2011, 5-19 in 2021



Census data: taken from the 2011 and 2021 national Census and the 2018 population update.

Deprivation statistics: IMD taken from the English Indices of Deprivation, published

by the Ministry of Housing, Communities & Local Government, Sept 2019.

The above statistics have been mapped onto parish boundaries so are approximations.

For more information, see:

https://www.churchofengland.org/researchandstats

### Religion of those in your parish



In 2021





Your parish population in 2021 was

58.8% said they are Christian. That is

285 people. In your parish your average weekly attendance is

484

21

## Ethnicity of those in your parish







# Thoughts to ponder:

What has surprised you in these tables and charts?

Does your congregation(s) reflect the age and ethnic mix of your parish?

Where are those who have identified as Christians who do not attend your church(es)? Do you have other Christian denomination churches in your parish?

How might this influence your mission plans?

This dashboard contains figures as submitted by churches currently in the parish Attendance statistics: taken from annual Statistics for Mission returns.

Average weekly attendance: attendance at Sunday and midweek church services & fresh expressions in October;