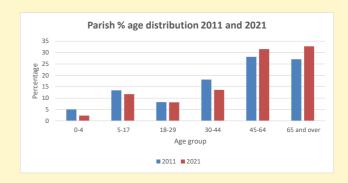

139

Produced by Diocese of Oxford April 2024

NB different age groups: 5-17 in 2011, 5-19 in 2021

Census data: taken from the 2011 and 2021 national Census and the 2018 population update.

Deprivation statistics: IMD taken from the English Indices of Deprivation, published