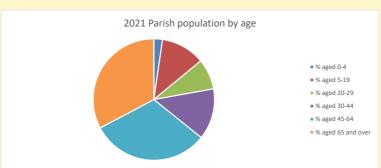

139

Produced by Diocese of Oxford April 2024

NB different age groups: 5-17 in 2011, 5-19 in 2021

Census data: taken from the 2011 and 2021 national Census and the 2018 population update.

Deprivation statistics: IMD taken from the English Indices of Deprivation, published