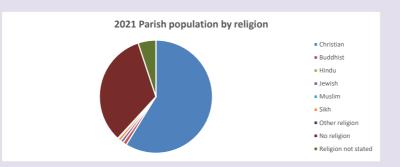

### Religion of those in your parish

In 2021

Your parish population in 2021 was

58.8% said they are Christian. That is

285 people. In your parish your average weekly attendance is

484

21