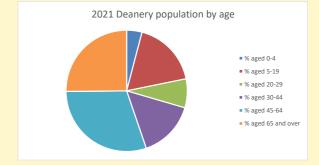

139

Produced by Diocese of Oxford April 2024

NB different age groups: 5-17 in 2011, 5-19 in 2021

Census data: taken from the 2011 and 2021 national Census and the 2018 population update.

Deprivation statistics: IMD taken from the English Indices of Deprivation, published