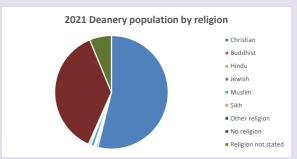

### Religion of those in your parish

In 2021

Your parish population in 2021 was

58.8% said they are Christian. That is

285 people. In your parish your average weekly attendance is

484

21