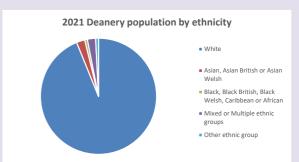

2.cuf.org.uk/poverty-england/poverty-map

139

Produced by Diocese of Oxford April 2024



NB different age groups: 5-17 in 2011, 5-19 in 2021



Census data: taken from the 2011 and 2021 national Census and the 2018 population update.

Deprivation statistics: IMD taken from the English Indices of Deprivation, published

by the Ministry of Housing, Communities & Local Government, Sept 2019.

The above statistics have been mapped onto parish boundaries so are approximations.

For more information, see:

https://www.churchofengland.org/researchandstats

### Religion of those in your parish



In 2021





Your parish population in 2021 was

58.8% said they are Christian. That is

285 people. In your parish your average weekly attendance is

484

21

## Ethnicity of those in your parish







# Thoughts to ponder:

What has surprised you in these tables and charts?

Does your congregation(s) reflect the age and ethnic mix of your parish?

Where are those who have identified as Christians who do not attend your church(es)? Do you have other Christian denomination churches in your parish?

How might this influence your mission plans?

This dashboard contains figures as submitted by churches currently in the parish Attendance statistics: taken from annual Statistics for Mission returns.

Average weekly attendance: attendance at Sunday and midweek church services & fresh expressions in October;