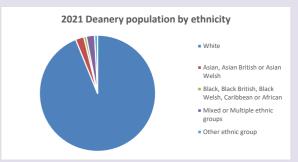

www2.cuf.org.uk/poverty-england/poverty-map

Produced by Diocese of Oxford April 2024







Census data: taken from the 2011 and 2021 national Census and the 2018 population update.

Deprivation statistics: IMD taken from the English Indices of Deprivation, published

by the Ministry of Housing, Communities & Local Government, Sept 2019.

The above statistics have been mapped onto parish boundaries so are approximations.

For more information, see:

https://www.churchofengland.org/researchandstats

### **Rotherfield Greys in the Deanery of HENLEY**

#### Religion of those in your parish



In 2021





Your parish population in 2021 was

57.0% said they are Christian. That is

487 people. In your parish your average weekly attendance is

854

0

### Ethnicity of those in your parish







# Thoughts to ponder:

What has surprised you in these tables and charts?

Does your congregation(s) reflect the age and ethnic mix of your parish?

Where are those who have identified as Christians who do not attend your church(es)? Do you have other Christian denomination churches in your parish?

How might this influence your mission plans?

This dashboard contains figures as submitted by churches currently in the parish Attendance statistics: taken from annual Statistics for Mission returns.

Average weekly attendance: attendance at Sunday and midweek church services & fresh

expressions in October;