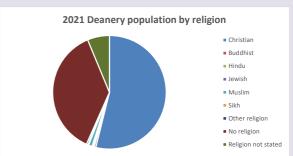

eprived)









Number of churches in parish (2022): I

For more detailed census & deprivation info: see http://arcg.is/1RaS4CS

https://www.churchofengland.org/researchandstats and http://www2.cuf.org.uk/poverty-england/poverty-map

Produced by Diocese of Oxford April 2024







Census data: taken from the 2011 and 2021 national Census and the 2018 population update.

Deprivation statistics: IMD taken from the English Indices of Deprivation, published

by the Ministry of Housing, Communities & Local Government, Sept 2019.

The above statistics have been mapped onto parish boundaries so are approximations.

For more information, see:

https://www.churchofengland.org/researchandstats

### **Rotherfield Greys in the Deanery of HENLEY**

#### Religion of those in your parish



In 2021





Your parish population in 2021 was

57.0% said they are Christian. That is

487 people. In your parish your average weekly attendance is

854

0

### Ethnicity of those in your parish







# Thoughts to ponder:

What has surprised you in these tables and charts?

Does your congregation(s) reflect the age and ethnic mix of your parish?

Where are those who have identified as Christians who do not attend your church(es)? Do you have other Christian denomination churches in your parish?

How might this influence your mission plans?

This dashboard contains figures as submitted by churches currently in the parish Attendance statistics: taken from annual Statistics for Mission returns.

Average weekly attendance: attendance at Sunday and midweek church services & fresh

expressions in Octob