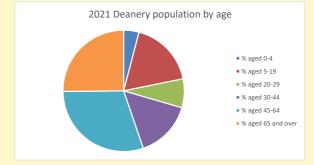

the Deanery of HENLEY

# Population of parish and deanery 2011, 2018 and 2021

|      | Parish | Deanery |
|------|--------|---------|
| 2011 | 811    | 110456  |
| 2018 | 890    | 116327  |
| 2021 | 854    | 117,603 |

#### **Parish Population Deanery Population** 1000 140000 900 120000 700 100000 600 80000 500 60000 400 300 40000 200 20000 100 2018 2011 2018 2011

### Parish population, Census and deprivation summary

Deprivation Rank 2021 10,693

(1=most deprived parish in the Church of England, 12,307=least deprived)









Number of churches in parish (2022): I

For more detailed census & deprivation info: see http://arcg.is/1RaS4CS

https://www.churchofengland.org/researchandstats and http://www2.cuf.org.uk/poverty-england/poverty-map

Produced by Diocese of Oxford April 2024







Census data: taken from the 2011 and 2021 national Census and the 2018 population update.

Deprivation statistics: IMD taken from the English Indices of Deprivation, published

by the Ministry of Housing, Communities & Local Government, Sept 2019.

The above statistics have been mapped onto parish boundaries so are approximations.

For more information, see:

https://www.churchofengland.org/researchandstats

### **Rotherfield Greys in the Deanery of HENLEY**

#### Religion of those in your parish



In 2021





Your parish population in 2021 was

57.0% said they are Christian. That is

487 people. In your parish your average weekly attendance is

854

0

### Ethnicity of those in your parish







# Thoughts to ponder:

What has surprised you in these tables and charts?

Does your cong