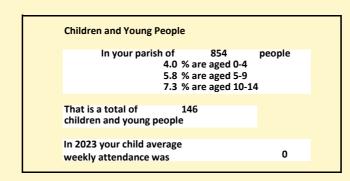

#### Religion of those in your parish

In 2021

Your parish population in 2021 was

57.0% said they are Christian. That is

487 people. In your parish your average weekly attendance is

854

0