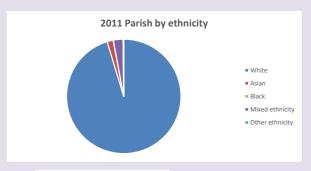

p://www2.cuf.org.uk/poverty-england/poverty-map

Produced by Diocese of Oxford April 2024







Census data: taken from the 2011 and 2021 national Census and the 2018 population update.

Deprivation statistics: IMD taken from the English Indices of Deprivation, published

by the Ministry of Housing, Communities & Local Government, Sept 2019.

The above statistics have been mapped onto parish boundaries so are approximations.

For more information, see:

https://www.churchofengland.org/researchandstats

### **Rotherfield Greys in the Deanery of HENLEY**

#### Religion of those in your parish



In 2021





Your parish population in 2021 was

57.0% said they are Christian. That is

487 people. In your parish your average weekly attendance is

854

0

### Ethnicity of those in your parish







# Thoughts to ponder:

What has surprised you in these tables and charts?

Does your congregation(s) reflect the age and ethnic mix of your parish?

Where are those who have identified as Christians who do not attend your church(es)? Do you have other Christian denomination churches in your parish?

How might this influence your mission plans?

This dashboard contains figures as submitted by churches currently in the parish Attendance statistics: taken from annual Statistics for Mission returns.

Average weekly attendance: attendance at Sunday and midweek church services & fresh

expressions in October;