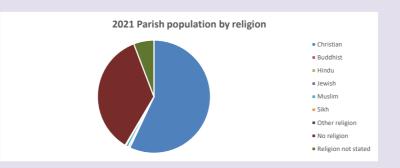

#### Religion of those in your parish

In 2021

Your parish population in 2021 was

57.0% said they are Christian. That is

487 people. In your parish your average weekly attendance is

854

0