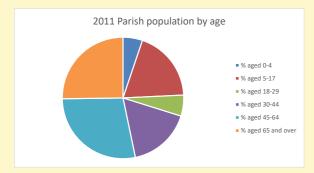

## Census Dashboard for the parish of Rotherfield Greys in the Deanery of HENLEY

# Population of parish and deanery 2011, 2018 and 2021

|      | Parish | Deanery |
|------|--------|---------|
| 2011 | 811    | 110456  |
| 2018 | 890    | 116327  |
| 2021 | 854    | 117,603 |

#### **Parish Population Deanery Population** 1000 140000 900 120000 700 100000 600 80000 500 60000 400 300 40000 200 20000 100 2018 2011 2018 2011

### Parish population, Census and deprivation summary

Deprivation Rank 2021 10,693

(1=most deprived parish in the Church of England, 12,307=least deprived)









Number of churches in parish (2022): I

For more detailed census & deprivation info: see http://arcg.is/1RaS4CS

https://www.churchofengland.org/researchandstats and http://www2.cuf.org.uk/poverty-england/poverty-map

Produced by Diocese of Oxford April 2024







Census data: taken from the 2011 and 2021 national Census and the 2018 population update.

Deprivation statistics: IMD taken from the English Indices of Deprivation, published

by the Ministry of Housing, Communities & Local Government, Sept 2019.

The above statistics have been mapped onto parish boundaries so are approximations.

For more information, see:

https://www.churchofengland.org/researchandstats

### **Rotherfield Greys in the Deanery of HENLEY**

#### Religion of those in your parish



In 2021





Your parish