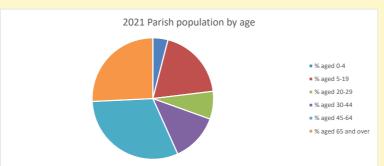

in the Deanery of HENLEY

# Population of parish and deanery 2011, 2018 and 2021

|      | Parish | Deanery |
|------|--------|---------|
| 2011 | 811    | 110456  |
| 2018 | 890    | 116327  |
| 2021 | 854    | 117,603 |

#### **Parish Population Deanery Population** 1000 140000 900 120000 700 100000 600 80000 500 60000 400 300 40000 200 20000 100 2018 2011 2018 2011

### Parish population, Census and deprivation summary

Deprivation Rank 2021 10,693

(1=most deprived parish in the Church of England, 12,307=least deprived)









Number of churches in parish (2022): I

For more detailed census & deprivation info: see http://arcg.is/1RaS4CS

https://www.churchofengland.org/researchandstats and http://www2.cuf.org.uk/poverty-england/poverty-map

Produced by Diocese of Oxford April 2024







Census data: taken from the 2011 and 2021 national Census and the 2018 population update.

Deprivation statistics: IMD taken from the English Indices of Deprivation, published

by the Ministry of Housing, Communities & Local Government, Sept 2019.

The above statistics have been mapped onto parish boundaries so are approximations.

For more information, see:

https://www.churchofengland.org/researchandstats

### **Rotherfield Greys in the Deanery of HENLEY**

#### Religion of those in your parish



In 2021





Your parish population in 2021 was

57.0% said they are Christian. That is

487 people. In your parish your average weekly attendance is

854

0

### Ethnicity of those in your parish







# Thoughts to ponder:

What has surprised you in these tables and charts?

Does your