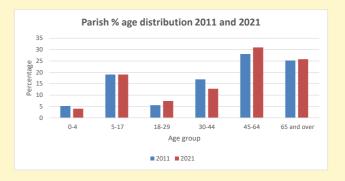

## Census Dashboard for the parish of Rotherfield Greys in the Deanery of HENLEY

# Population of parish and deanery 2011, 2018 and 2021

|      | Parish | Deanery |
|------|--------|---------|
| 2011 | 811    | 110456  |
| 2018 | 890    | 116327  |
| 2021 | 854    | 117,603 |

#### **Parish Population Deanery Population** 1000 140000 900 120000 700 100000 600 80000 500 60000 400 300 40000 200 20000 100 2018 2011 2018 2011

### Parish population, Census and deprivation summary

Deprivation Rank 2021 10,693

(1=most deprived parish in the Church of England, 12,307=least deprived)









Number of churches in parish (2022): I

For more detailed census & deprivation info: see http://arcg.is/1RaS4CS

https://www.churchofengland.org/researchandstats and http://www2.cuf.org.uk/poverty-england/poverty-map

Produced by Diocese of Oxford April 2024







Census data: taken from the 2011 and 2021 national Census and the 2018 population update.

Deprivation statistics: IMD taken from the English Indices of Deprivation, published

by the Ministry of Housing, Communities & Local Government, Sept 2019.

The above statistics have been mapped onto parish boundaries so are approximations.

For more information, see:

https://www.churchofengland.org/researchandstats

### **Rotherfield Greys in the Deanery of HENLEY**

#### Religion of those in your parish



In 2021





Your paris