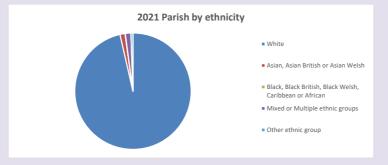

//www2.cuf.org.uk/poverty-england/poverty-map

Produced by Diocese of Oxford April 2024







Census data: taken from the 2011 and 2021 national Census and the 2018 population update.

Deprivation statistics: IMD taken from the English Indices of Deprivation, published

by the Ministry of Housing, Communities & Local Government, Sept 2019.

The above statistics have been mapped onto parish boundaries so are approximations.

For more information, see:

https://www.churchofengland.org/researchandstats

### **Rotherfield Greys in the Deanery of HENLEY**

#### Religion of those in your parish



In 2021





Your parish population in 2021 was

57.0% said they are Christian. That is

487 people. In your parish your average weekly attendance is

854

0

### Ethnicity of those in your parish







# Thoughts to ponder:

What has surprised you in these tables and charts?

Does your congregation(s) reflect the age and ethnic mix of your parish?

Where are those who have identified as Christians who do not attend your church(es)? Do you have other Christian denomination churches in your parish?

How might this influence your mission plans?

This dashboard contains figures as submitted by churches currently in the parish Attendance statistics: taken from annual Statistics for Mission returns.

Average weekly attendance: attendance at Sunday and midweek church services & fresh

expressions in October;