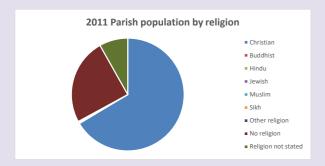

#### Religion of those in your parish

In 2021

Your parish population in 2021 was

57.0% said they are Christian. That is

487 people. In your parish your average weekly attendance is

854

0