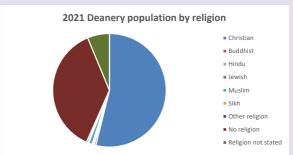

#### Religion of those in your parish

In 2021

Your parish population in 2021 was

52.7% said they are Christian. That is

1099 people. In your parish your average weekly attendance is

2083

0