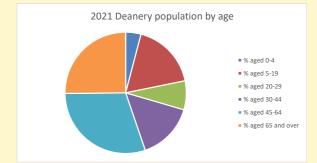

# Population of parish and deanery 2011, 2018 and 2021 Parish Deanery

2011 1,781 110456 2018 1,810 116327 2021 2083 117,603