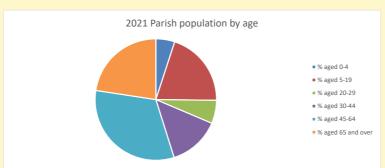

# Population of parish and deanery 2011, 2018 and 2021 Parish Deanery

2011 1,781 110456 2018 1,810 116327 2021 2083 117,603