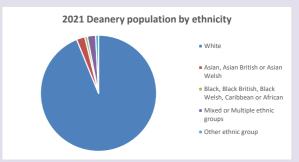

Census data: taken from the 2011 and 2021 national Census and the 2018 population update.

Deprivation statistics: IMD taken from the English Indices of Deprivation, published

Deprivation statistics: IND taken from the English Indices of Deprivation, published

by the Ministry of Housing, Communities & Local Government, Sept 2019.

The above statistics have been mapped onto parish boundaries so are approximations.

For more information, see:

https://www.churchofengland.org/researchandstats

#### **Rotherfield Peppard in the Deanery of HENLEY**

#### Religion of those in your parish



In 2021





Your parish population in 2021 was

52.7% said they are Christian. That is

1099 people. In your parish your average weekly attendance is

2083

0

### Ethnicity of those in your parish







## Thoughts to ponder:

What has surprised you in these tables and charts?

Does your congregation(s) reflect the age and ethnic mix of your parish?

Where are those who have identified as Christians who do not attend your church(es)? Do you have other Christian denomination churches in your parish?

How might this influence your mission plans?

This dashboard contains figures as submitted by churches currently in the parish Attendance statistics: taken from annual Statistics for Mission returns.

Average weekly attendance: attendance at Sunday and midweek church services & fresh

expressions in October;