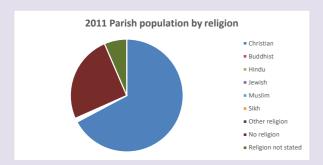

#### Religion of those in your parish

In 2021

Your parish population in 2021 was

52.7% said they are Christian. That is

1099 people. In your parish your average weekly attendance is

2083

0