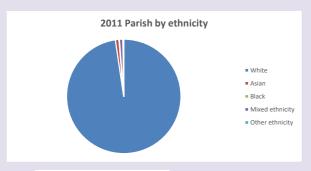

21



Census data: taken from the 2011 and 2021 national Census and the 2018 population update.

Deprivation statistics: IMD taken from the English Indices of Deprivation, published

Deprivation statistics: IND taken from the English Indices of Deprivation, published

by the Ministry of Housing, Communities & Local Government, Sept 2019.

The above statistics have been mapped onto parish boundaries so are approximations.

For more information, see:

https://www.churchofengland.org/researchandstats

#### **Rotherfield Peppard in the Deanery of HENLEY**

#### Religion of those in your parish



In 2021





Your parish population in 2021 was

52.7% said they are Christian. That is

1099 people. In your parish your average weekly attendance is

2083

0

### Ethnicity of those in your parish







## Thoughts to ponder:

What has surprised you in these tables and charts?

Does your congregation(s) reflect the age and ethnic mix of your parish?

Where are those who have identified as Christians who do not attend your church(es)? Do you have other Christian denomination churches in your parish?

How might this influence your mission plans?

This dashboard contains figures as submitted by churches currently in the parish Attendance statistics: taken from annual Statistics for Mission returns.

Average weekly attendance: attendance at Sunday and midweek church services & fresh

expressions in October;