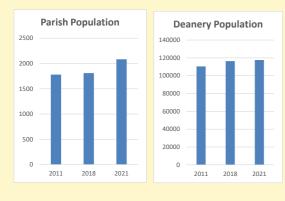

# Population of parish and deanery 2011, 2018 and 2021 Parish Deanery

2011 1,781 110456 2018 1,810 116327 2021 2083 117,603