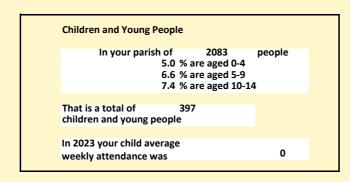

#### Religion of those in your parish

In 2021

Your parish population in 2021 was

52.7% said they are Christian. That is

1099 people. In your parish your average weekly attendance is

2083

0