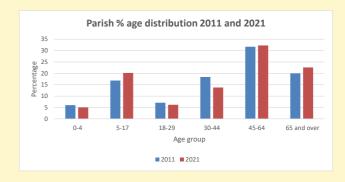

NB different age groups: 5-17 in 2011, 5-19 in 2021

Census data: taken from the 2011 and 2021 national Census and the 2018 population update.

Deprivation statistics: IMD taken from the English Indices of Deprivation, published