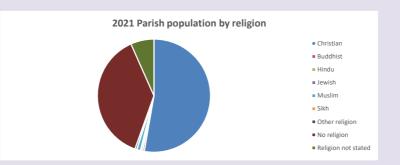

#### Religion of those in your parish

In 2021

Your parish population in 2021 was

52.7% said they are Christian. That is

1099 people. In your parish your average weekly attendance is

2083

0