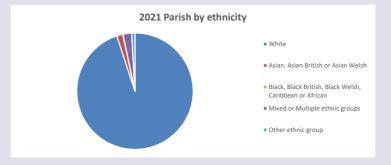

Census data: taken from the 2011 and 2021 national Census and the 2018 population update.

Deprivation statistics: IMD taken from the English Indices of Deprivation, published

Deprivation statistics: IND taken from the English Indices of Deprivation, published

by the Ministry of Housing, Communities & Local Government, Sept 2019.

The above statistics have been mapped onto parish boundaries so are approximations.

For more information, see:

https://www.churchofengland.org/researchandstats

#### **Rotherfield Peppard in the Deanery of HENLEY**

#### Religion of those in your parish



In 2021





Your parish population in 2021 was

52.7% said they are Christian. That is

1099 people. In your parish your average weekly attendance is

2083

0

### Ethnicity of those in your parish







## Thoughts to ponder:

What has surprised you in these tables and charts?

Does your congregation(s) reflect the age and ethnic mix of your parish?

Where are those who have identified as Christians who do not attend your church(es)? Do you have other Christian denomination churches in your parish?

How might this influence your mission plans?

This dashboard contains figures as submitted by churches currently in the parish Attendance statistics: taken from annual Statistics for Mission returns.

Average weekly attendance: attendance at Sunday and midweek church services & fresh

expressions in October;