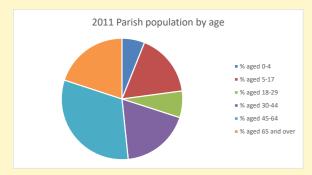

## Census Dashboard for the parish of Rotherfield Peppard in the Deanery of HENLEY

# Population of parish and deanery 2011, 2018 and 2021 Parish Deanery

2011 1,781 110456 2018 1,810 116327 2021 2083 117,603



### Parish population, Census and deprivation summary

Deprivation Rank 2021 11,979

(1=most deprived parish in the Church of England, 12,307=least deprived)







Parish code: 270180

Number of churches in parish (2022): I

For more detailed census & deprivation info: see http://arcg.is/1RaS4CS

 $https://www.churchofengland.org/researchandstats\\ and http://www2.cuf.org.uk/poverty-england/poverty-map$ 

Produced by Diocese of Oxford April 2024



NB different age groups: 5-17 in 2011, 5-19 in 2021



Census data: taken from the 2011 and 2021 national Census and the 2018 population update.

Deprivation statistics: IMD taken from the English Indices of Deprivation, published

Deprivation statistics: IND taken from the English Indices of Deprivation, published

by the Ministry of Housing, Communities & Local Government, Sept 2019.

The above statistics have been mapped onto parish boundaries so are approximations.

For more information, see:

https: