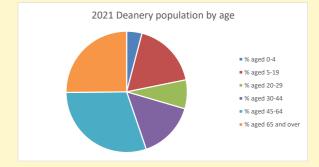

## Census Dashboard for the parish of Shiplake w Dunsden in the Deanery of HENLEY

# Population of parish and deanery 2011, 2018 and 2021

Parish Deanery
2011 3,054 110456
2018 2,997 116327
2021 2959 117,603

#### **Parish Population Deanery Population** 3500 140000 3000 120000 2500 100000 2000 80000 1500 60000 1000 40000 500 20000 2018 2011 2018 2011

## Parish population, Census and deprivation summary

Deprivation Rank 2021 11,756

(1=most deprived parish in the Church of England, 12,307=least deprived)









#### Number of churches in parish (2022): 2

For more detailed census & deprivation info: see http://arcg.is/1RaS4CS

 $https://www.churchofengland.org/research and stats \\ and http://www2.cuf.org.uk/poverty-england/poverty-map$ 

Produced by Diocese of Oxford April 2024





Census data: taken from the 2011 and 2021 national Census and the 2018 population update.

Deprivation statistics: IMD taken from the English Indices of Deprivation, published

by the Ministry of Housing, Communities & Local Government, Sept 2019.

The above statistics have been mapped onto parish boundaries so are approximations.

For more information, see:

https://www.churchofengland.org/researchandstats

### Shiplake w Dunsden in the Deanery of HENLEY

## Religion of those in your parish



In 2021





Your parish population in 2021 was

56.9% said they are Christian. That is

1684 people. In your parish your average weekly attendance is

2959

76

## Ethnicity of those in your parish







# Thoughts to ponder:

What has surprised you in these tables and charts?

Does your congreg