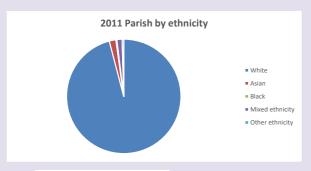

http://www2.cuf.org.uk/poverty-england/poverty-map$ 

Produced by Diocese of Oxford April 2024





Census data: taken from the 2011 and 2021 national Census and the 2018 population update.

Deprivation statistics: IMD taken from the English Indices of Deprivation, published

by the Ministry of Housing, Communities & Local Government, Sept 2019.

The above statistics have been mapped onto parish boundaries so are approximations.

For more information, see:

https://www.churchofengland.org/researchandstats

### Shiplake w Dunsden in the Deanery of HENLEY

## Religion of those in your parish



In 2021





Your parish population in 2021 was

56.9% said they are Christian. That is

1684 people. In your parish your average weekly attendance is

2959

76

## Ethnicity of those in your parish







# Thoughts to ponder:

What has surprised you in these tables and charts?

Does your congregation(s) reflect the age and ethnic mix of your parish?

Where are those who have identified as Christians who do not attend your church(es)? Do you have other Christian denomination churches in your parish?

How might this influence your mission plans?

This dashboard contains figures as submitted by churches currently in the parish

Attendance statistics: taken from annual Statistics for Mission returns. Average weekly attendance: attendance at Sunday and midweek church services & fresh

expressions in October;