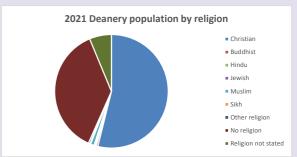

## Religion of those in your parish

In 2021

Your parish population in 2021 was

56.9% said they are Christian. That is

1684 people. In your parish your average weekly attendance is

2959

76