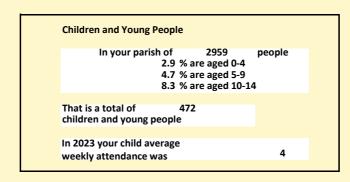

## Religion of those in your parish

In 2021

Your parish population in 2021 was

56.9% said they are Christian. That is

1684 people. In your parish your average weekly attendance is

2959

76