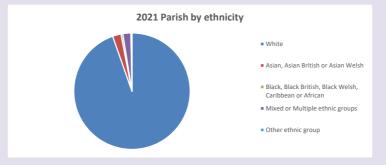

## Ethnicity of those in your parish

# Thoughts to ponder:

What has surprised you in these tables and charts?

Does your congregation(s) reflect the age and ethnic mix of your parish?

Where are those who have identified as Christians who do not attend your church(es)? Do you have other Christian denomination churches in your parish?