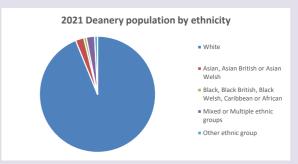

## Ethnicity of those in your parish

# Thoughts to ponder:

What has surprised you in these tables and charts?

Does your congregation(s) reflect the age and ethnic mix of your parish?

Where are those who have identified as Christians who do not attend your church(es)? Do you have other Christian denomination churches in your parish?