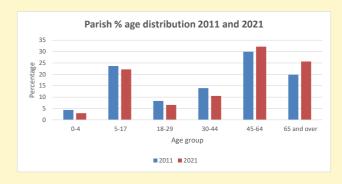

## Census Dashboard for the parish of Shiplake w Dunsden in the Deanery of HENLEY

# Population of parish and deanery 2011, 2018 and 2021

Parish Deanery
2011 3,054 110456
2018 2,997 116327
2021 2959 117,603

#### **Parish Population Deanery Population** 3500 140000 3000 120000 2500 100000 2000 80000 1500 60000 1000 40000 500 20000 2018 2011 2018 2011

## Parish population, Census and deprivation summary

Deprivation Rank 2021 11,756

(1=most deprived parish in the Church of England, 12,307=least deprived)









#### Number of churches in parish (2022): 2

For more detailed census & deprivation info: see http://arcg.is/1RaS4CS

 $https://www.churchofengland.org/research and stats \\ and http://www2.cuf.org.uk/poverty-england/poverty-map$ 

Produced by Diocese of Oxford April 2024





Census data: taken from the 2011 and 2021 national Census and the 2018 population update.

Deprivation statistics: IMD taken from the English Indices of Deprivation, published

by the Ministry of Housing, Communities & Local Government, Sept 2019.

The above statistics have been mapped onto parish boundaries so are approximations.

For more information, see:

https://www.churchofengland.org/researchandstats

### Shiplake w Dunsden in the Deanery of HENLEY

## Religion of those in your parish



In 2021





You