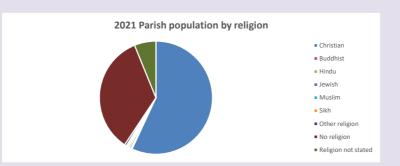

## Religion of those in your parish

In 2021

Your parish population in 2021 was

56.9% said they are Christian. That is

1684 people. In your parish your average weekly attendance is

2959

76