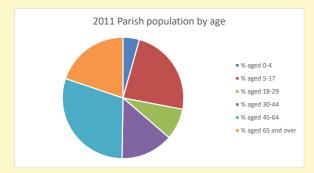

## Census Dashboard for the parish of Shiplake w Dunsden in the Deanery of HENLEY

# Population of parish and deanery 2011, 2018 and 2021

Parish Deanery
2011 3,054 110456
2018 2,997 116327
2021 2959 117,603

#### **Parish Population Deanery Population** 3500 140000 3000 120000 2500 100000 2000 80000 1500 60000 1000 40000 500 20000 2018 2011 2018 2011

## Parish population, Census and deprivation summary

Deprivation Rank 2021 11,756

(1=most deprived parish in the Church of England, 12,307=least deprived)









#### Number of churches in parish (2022): 2

For more detailed census & deprivation info: see http://arcg.is/1RaS4CS

 $https://www.churchofengland.org/research and stats \\ and http://www2.cuf.org.uk/poverty-england/poverty-map$ 

Produced by Diocese of Oxford April 2024





Census data: taken from the 2011 and 2021 national Census and the 2018 population update.

Deprivation statistics: IMD taken from the English Indices of Deprivation, published

by the Ministry of Housing, Communities & Local Government, Sept 2019.

The above statistics have been mapped onto parish boundaries so are approximations.

For more information, see:

https://www.churchofengland.org/researchandstats

### Shiplake w Dunsden in the Deanery of HENLEY

## Religion of those in your parish



In 2021





Your