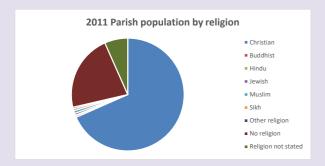

## Religion of those in your parish

In 2021

Your parish population in 2021 was

56.9% said they are Christian. That is

1684 people. In your parish your average weekly attendance is

2959

76