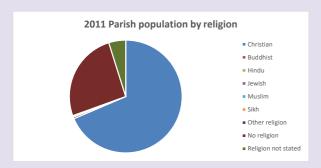

#### Religion of those in your parish

In 2021

Your parish population in 2021 was

61.5% said they are Christian. That is

302 people. In your parish your average weekly attendance is

491

12