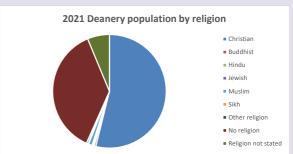

ived parish in the Church of England, 12,307=least deprived)









Number of churches in parish (2022): I

For more detailed census & deprivation info: see http://arcg.is/1RaS4CS

https://www.churchofengland.org/researchandstats and http://www2.cuf.org.uk/poverty-england/poverty-map

Produced by Diocese of Oxford April 2024







Census data: taken from the 2011 and 2021 national Census and the 2018 population update.

Deprivation statistics: IMD taken from the English Indices of Deprivation, published

by the Ministry of Housing, Communities & Local Government, Sept 2019.

The above statistics have been mapped onto parish boundaries so are approximations.

For more information, see:

https://www.churchofengland.org/researchandstats

#### Religion of those in your parish



In 2021





Your parish population in 2021 was

61.5% said they are Christian. That is

302 people. In your parish your average weekly attendance is

491

12

#### Ethnicity of those in your parish







## Thoughts to ponder:

What has surprised you in these tables and charts?

Does your congregation(s) reflect the age and ethnic mix of your parish?

Where are those who have identified as Christians who do not attend your church(es)? Do you have other Christian denomination churches in your parish?

How might this influence your mission plans?

This dashboard contains figures as submitted by churches currently in the parish Attendance statistics: taken from annual Statistics for Mission returns.

Average weekly attendance: attendance at Sunday and midweek church services & fresh

expressions in Oc