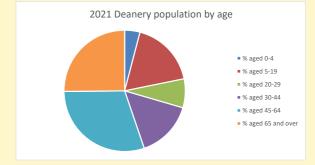

oke in the Deanery of HENLEY

# Population of parish and deanery 2011, 2018 and 2021

|      | Parish | Deanery |
|------|--------|---------|
| 2011 | 477    | 110456  |
| 2018 | 481    | 116327  |
| 2021 | 491    | 117,603 |

#### **Parish Population Deanery Population** 600 140000 120000 500 100000 400 80000 300 60000 200 40000 100 20000 2011 2018 2021 2011 2018

#### Parish population, Census and deprivation summary

Deprivation Rank 2021 12,236

(1=most deprived parish in the Church of England, 12,307=least deprived)









Number of churches in parish (2022): I

For more detailed census & deprivation info: see http://arcg.is/1RaS4CS

https://www.churchofengland.org/researchandstats and http://www2.cuf.org.uk/poverty-england/poverty-map

Produced by Diocese of Oxford April 2024







Census data: taken from the 2011 and 2021 national Census and the 2018 population update.

Deprivation statistics: IMD taken from the English Indices of Deprivation, published

by the Ministry of Housing, Communities & Local Government, Sept 2019.

The above statistics have been mapped onto parish boundaries so are approximations.

For more information, see:

https://www.churchofengland.org/researchandstats

#### Religion of those in your parish



In 2021





Your parish population in 2021 was

61.5% said they are Christian. That is

302 people. In your parish your average weekly attendance is

491

12

#### Ethnicity of those in your parish







## Thoughts to ponder:

What has surprised you in these tables and charts?

Does your congregation(s) reflect the age and ethnic mix of you