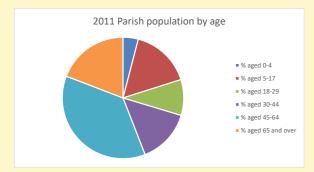

## Thoughts to ponder:

What has surprised you in these tables and charts?

Does your congregation(s) reflect the age and ethnic mix of your parish?

Where are those who have identified as Christians who do not attend your church(es)? Do you have other Christian denomination churches in your parish?