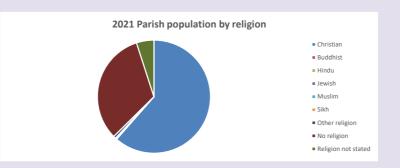

#### Religion of those in your parish

In 2021

Your parish population in 2021 was

61.5% said they are Christian. That is

302 people. In your parish your average weekly attendance is

491

12