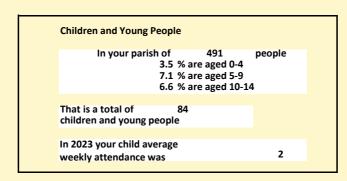

#### Religion of those in your parish

In 2021

Your parish population in 2021 was

61.5% said they are Christian. That is

302 people. In your parish your average weekly attendance is

491

12