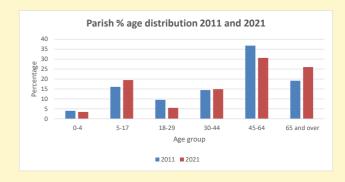

## Thoughts to ponder:

What has surprised you in these tables and charts?

Does your congregation(s) reflect the age and ethnic mix of your parish?

Where are those who have identified as Christians who do not attend your church(es)? Do you have other Christian denomination churches in your parish?