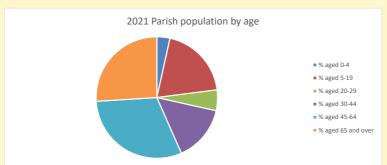

## Thoughts to ponder:

What has surprised you in these tables and charts?

Does your congregation(s) reflect the age and ethnic mix of your parish?

Where are those who have identified as Christians who do not attend your church(es)? Do you have other Christian denomination churches in your parish?