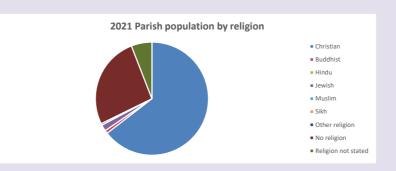

#### Religion of those in your parish

In 2021

Your parish population in 2021 was 64.5% said they are Christian. That is

40 people. In your parish your average weekly attendance is

62

Ethnicity of those in your parish