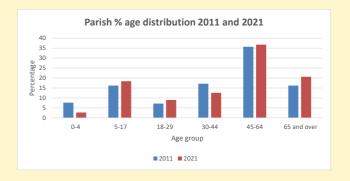

NB different age groups: 5-17 in 2011, 5-19 in 2021

Census data: taken from the 2011 and 2021 national Census and the 2018 population update.

Deprivation statistics: IMD taken from the English Indices of Deprivation, published