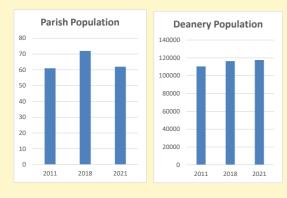

# Population of parish and deanery 2011, 2018 and 2021

|      | Parish | Deanery |
|------|--------|---------|
| 2011 | 61     | 110456  |
| 2018 | 72     | 116327  |
| 2021 | 62     | 117,603 |