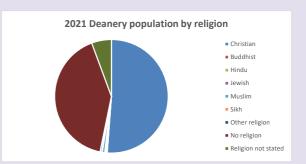

#### Religion of those in your parish

In 2021

Your parish population in 2021 was 64.5% said they are Christian. That is

40 people. In your parish your average weekly attendance is

62

Ethnicity of those in your parish