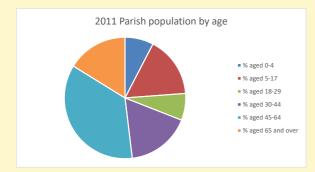

## Census Dashboard for the parish of Compton Beauchamp in the Deanery of VALE OF WHITE HORSE

# Population of parish and deanery 2011, 2018 and 2021

|      | Parish | Deanery |
|------|--------|---------|
| 2011 | 61     | 110456  |
| 2018 | 72     | 116327  |
| 2021 | 62     | 117,603 |



### Parish population, Census and deprivation summary

Deprivation Rank 2021 7,922

(1=most deprived parish in the Church of England, 12,307=least deprived)







Parish code: 270503

Number of churches in parish (2022): I

For more detailed census & deprivation info: see http://arcg.is/1RaS4CS

https://www.churchofengland.org/researchandstats and http://www2.cuf.org.uk/poverty-england/poverty-map

Produced by Diocese of Oxford April 2024



NB different age groups: 5-17 in 2011, 5-19 in 2021



Census data: taken from the 2011 and 2021 national Census and the 2018 population update.

Deprivation statistics: IMD taken from the English Indices of Deprivation, published

Deprivation statistics: IPID taken from the English Indices of Deprivation, published

by the Ministry of Housing, Communities & Local Government, Sept 2019.

The above statistics have been mapped onto parish boundaries so are approximations.

For more information, see:

https://www