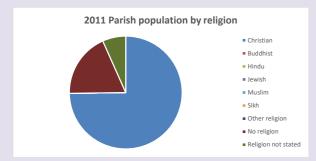

#### Religion of those in your parish

In 2021

Your parish population in 2021 was 64.5% said they are Christian. That is

40 people. In your parish your average weekly attendance is

62

Ethnicity of those in your parish