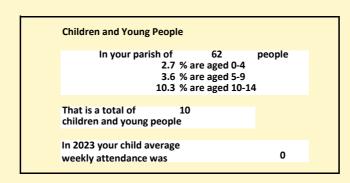

#### Religion of those in your parish

In 2021

Your parish population in 2021 was 64.5% said they are Christian. That is

40 people. In your parish your average weekly attendance is

62

Ethnicity of those in your parish