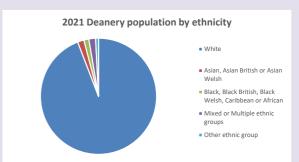

#### Religion of those in your parish

In 2021

Your parish population in 2021 was 64.5% said they are Christian. That is

40 people. In your parish your average weekly attendance is

62

Ethnicity of those in your parish