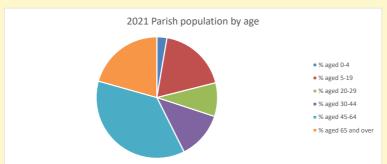

# Population of parish and deanery 2011, 2018 and 2021

|      | Parish | Deanery |
|------|--------|---------|
| 2011 | 61     | 110456  |
| 2018 | 72     | 116327  |
| 2021 | 62     | 117,603 |

NB different age groups: 5-17 in 2011, 5-19 in 2021

Census data: taken from the 2011 and 2021 national Census and the 2018 population update.

Deprivation statistics: IMD taken from the English Indices of Deprivation, published