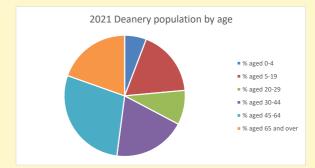

# Population of parish and deanery 2011, 2018 and 2021

|      | Parish | Deanery |
|------|--------|---------|
| 2011 | 61     | 110456  |
| 2018 | 72     | 116327  |
| 2021 | 62     | 117,603 |

NB different age groups: 5-17 in 2011, 5-19 in 2021

Census data: taken from the 2011 and 2021 national Census and the 2018 population update.

Deprivation statistics: IMD taken from the English Indices of Deprivation, published