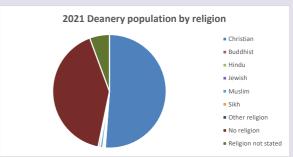

### Religion of those in your parish

In 2021

Your parish population in 2021 was

49.1% said they are Christian. That is

172 people. In your parish your average weekly attendance is

351

8