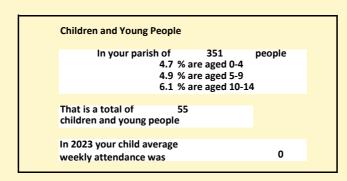

### Religion of those in your parish

In 2021

Your parish population in 2021 was

49.1% said they are Christian. That is

172 people. In your parish your average weekly attendance is

351

8