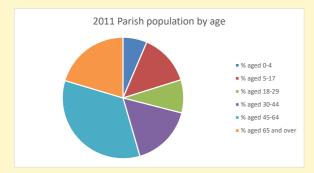

Produced by Diocese of Oxford April 2024

NB different age groups: 5-17 in 2011, 5-19 in 2021

Census data: taken from the 2011 and 2021 national Census and the 2018 population update. Deprivation statistics: IMD taken from the English Indices of Deprivation, published