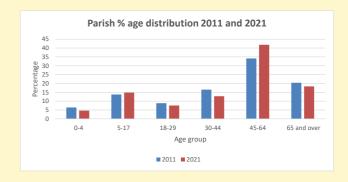

Produced by Diocese of Oxford April 2024

NB different age groups: 5-17 in 2011, 5-19 in 2021

Census data: taken from the 2011 and 2021 national Census and the 2018 population update. Deprivation statistics: IMD taken from the English Indices of Deprivation, published