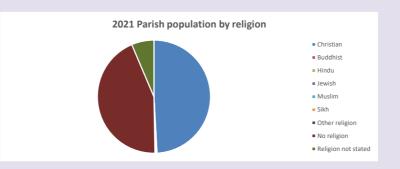

### Religion of those in your parish

In 2021

Your parish population in 2021 was

49.1% said they are Christian. That is

172 people. In your parish your average weekly attendance is

351

8