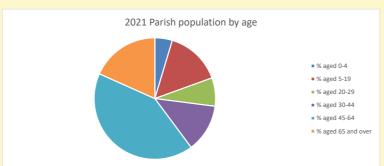

Produced by Diocese of Oxford April 2024

NB different age groups: 5-17 in 2011, 5-19 in 2021

Census data: taken from the 2011 and 2021 national Census and the 2018 population update. Deprivation statistics: IMD taken from the English Indices of Deprivation, published