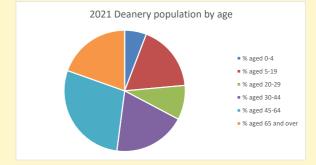

2011, 2018 and 2021

|      | Parish | Deanery |
|------|--------|---------|
| 2011 | 331    | 110456  |
| 2018 | 325    | 116327  |
| 2021 | 351    | 117,603 |

#### **Parish Population Deanery Population** 400 140000 350 120000 300 100000 250 80000 200 60000 150 40000 100 20000 50 2011 2018 2021 2011 2018

### Parish population, Census and deprivation summary

**Deprivation Rank** 2021 9.649

(1=most deprived parish in the Church of England, 12,307=least deprived)









#### Number of churches in parish (2022): I

For more detailed census & deprivation info: see http://arcg.is/1RaS4CS

https://www.churchofengland.org/researchandstats and http://www2.cuf.org.uk/poverty-england/poverty-map

Produced by Diocese of Oxford April 2024



NB different age groups: 5-17 in 2011, 5-19 in 2021



Census data: taken from the 2011 and 2021 national Census and the 2018 population update. Deprivation statistics: IMD taken from the English Indices of Deprivation, published

by the Ministry of Housing, Communities & Local Government, Sept 2019.

The above statistics have been mapped onto parish boundaries so are approximations.

For more information, see:

https://www.churchofengland.org/researchandstats

### Hinton Waldrist in the Deanery of VALE OF WHITE HORSE

### Religion of those in your parish



In 2021





Your parish population in 2021 was

49.1% said they are Christian. That is

172 people. In your parish your average weekly attendance is

351

8

### Ethnicity of those in your parish







# Thoughts to ponder:

What has surprised you in these tables and charts?

Does your