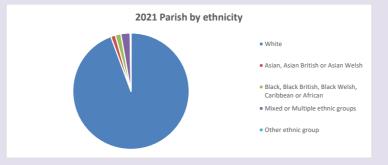

## Ethnicity of those in your parish

# Thoughts to ponder:

What has surprised you in these tables and charts?

Does your congregation(s) reflect the age and ethnic mix of your parish?

Where are those who have identified as Christians who do not attend your church(es)? Do you have other Christian denomination churches in your parish?