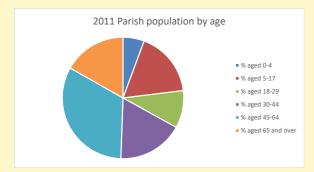

# Thoughts to ponder:

What has surprised you in these tables and charts?

Does your congregation(s) reflect the age and ethnic mix of your parish?

Where are those who have identified as Christians who do not attend your church(es)? Do you have other Christian denomination churches in your parish?