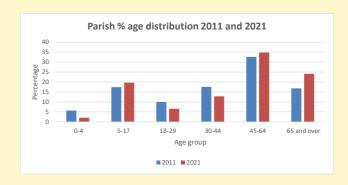

# Thoughts to ponder:

What has surprised you in these tables and charts?

Does your congregation(s) reflect the age and ethnic mix of your parish?

Where are those who have identified as Christians who do not attend your church(es)? Do you have other Christian denomination churches in your parish?