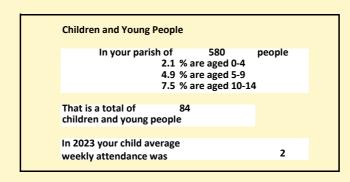

### Religion of those in your parish

In 2021

Your parish population in 2021 was

60.9% said they are Christian. That is

353 people. In your parish your average weekly attendance is

580

14