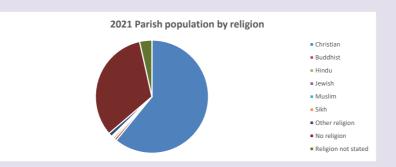

### Religion of those in your parish

In 2021

Your parish population in 2021 was

60.9% said they are Christian. That is

353 people. In your parish your average weekly attendance is

580

14