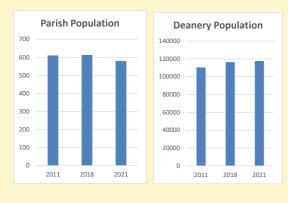

# Population of parish and deanery 2011, 2018 and 2021

|      | Parish | Deanery |
|------|--------|---------|
| 2011 | 610    | 110456  |
| 2018 | 613    | 116327  |
| 2021 | 580    | 117,603 |