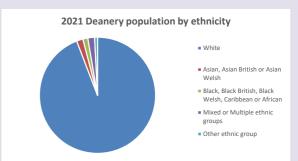

## Ethnicity of those in your parish

# Thoughts to ponder:

What has surprised you in these tables and charts?

Does your congregation(s) reflect the age and ethnic mix of your parish?

Where are those who have identified as Christians who do not attend your church(es)? Do you have other Christian denomination churches in your parish?