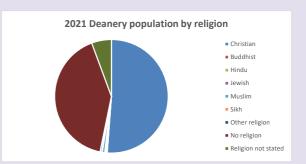

### Religion of those in your parish

In 2021

Your parish population in 2021 was

60.9% said they are Christian. That is

353 people. In your parish your average weekly attendance is

580

14