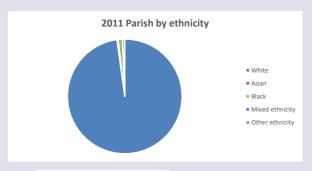

## Ethnicity of those in your parish

# Thoughts to ponder:

What has surprised you in these tables and charts?

Does your congregation(s) reflect the age and ethnic mix of your parish?

Where are those who have identified as Christians who do not attend your church(es)? Do you have other Christian denomination churches in your parish?