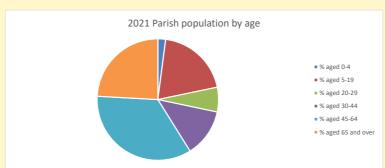

### Religion of those in your parish

In 2021

Your parish population in 2021 was

60.9% said they are Christian. That is

353 people. In your parish your average weekly attendance is

580

14