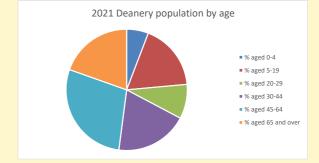

# Population of parish and deanery 2011, 2018 and 2021

|      | Parish | Deanery |
|------|--------|---------|
| 2011 | 610    | 110456  |
| 2018 | 613    | 116327  |
| 2021 | 580    | 117,603 |