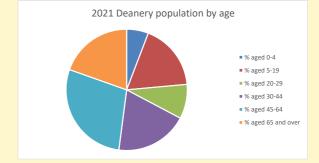

n the Deanery of VALE OF WHITE HORSE

# Population of parish and deanery 2011, 2018 and 2021

|      | Parisn | Deanery |
|------|--------|---------|
| 2011 | 256    | 110456  |
| 2018 | 262    | 116327  |
| 2021 | 279    | 117,603 |

#### **Parish Population Deanery Population** 300 140000 120000 100000 200 80000 150 60000 100 40000 50 20000 2011 2018 2021 2011 2018

## Parish population, Census and deprivation summary

Deprivation Rank 2021 9,649

(1=most deprived parish in the Church of England, 12,307=least deprived)









Number of churches in parish (2022): I

For more detailed census & deprivation info: see http://arcg.is/1RaS4CS

https://www.churchofengland.org/researchandstats and http://www2.cuf.org.uk/poverty-england/poverty-map

Produced by Diocese of Oxford April 2024







Census data: taken from the 2011 and 2021 national Census and the 2018 population update.

Deprivation statistics: IMD taken from the English Indices of Deprivation, published

by the Ministry of Housing, Communities & Local Government, Sept 2019.

The above statistics have been mapped onto parish boundaries so are approximations.

For more information, see:

https://www.churchofengland.org/researchandstats

#### Charney Bassett in the Deanery of VALE OF WHITE HORSE

### Religion of those in your parish



In 2021





Your parish population in 2021 was

59.6% said they are Christian. That is

166 people. In your parish your average weekly attendance is

279

11

## Ethnicity of those in your parish







## Thoughts to ponder:

What has surprised you in these tables and charts?

Does y