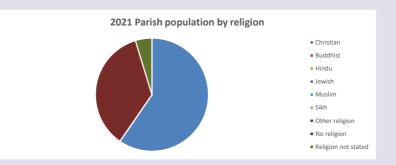

### Religion of those in your parish

In 2021

Your parish population in 2021 was

59.6% said they are Christian. That is

166 people. In your parish your average weekly attendance is

279

11