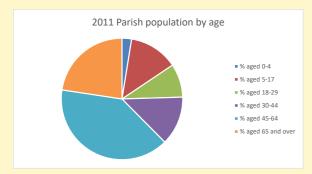

## Ethnicity of those in your parish

## Thoughts to ponder:

What has surprised you in these tables and charts?

Does your congregation(s) reflect the age and ethnic mix of your parish?

Where are those who have identified as Christians who do not attend your church(es)? Do you have other Christian denomination churches in your parish?