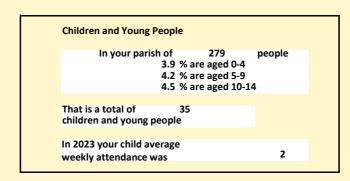

### Religion of those in your parish

In 2021

Your parish population in 2021 was

59.6% said they are Christian. That is

166 people. In your parish your average weekly attendance is

279

11