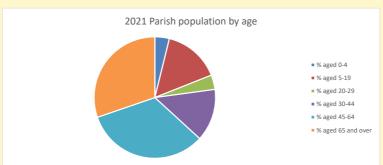

## Ethnicity of those in your parish

## Thoughts to ponder:

What has surprised you in these tables and charts?

Does your congregation(s) reflect the age and ethnic mix of your parish?

Where are those who have identified as Christians who do not attend your church(es)? Do you have other Christian denomination churches in your parish?