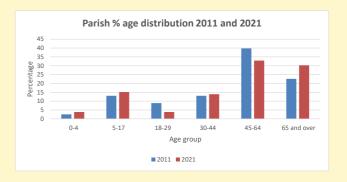

## Ethnicity of those in your parish

## Thoughts to ponder:

What has surprised you in these tables and charts?

Does your congregation(s) reflect the age and ethnic mix of your parish?

Where are those who have identified as Christians who do not attend your church(es)? Do you have other Christian denomination churches in your parish?