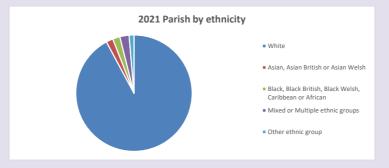

xford April 2024



NB different age groups: 5-17 in 2011, 5-19 in 2021



Census data: taken from the 2011 and 2021 national Census and the 2018 population update. Deprivation statistics: IMD taken from the English Indices of Deprivation, published

by the Ministry of Housing, Communities & Local Government, Sept 2019.

The above statistics have been mapped onto parish boundaries so are approximations.

For more information, see:

https://www.churchofengland.org/researchandstats

## Shrivenham w Watchfield & Bourton in the Deanery of VALE OF WHITE HORSE Religion of those in your parish



In 2021





Your parish population in 2021 was

52.1% said they are Christian. That is

2976 people. In your parish your average weekly attendance is

5714

85

### Ethnicity of those in your parish







# Thoughts to ponder:

What has surprised you in these tables and charts?

Does your congregation(s) reflect the age and ethnic mix of your parish?

Where are those who have identified as Christians who do not attend your church(es)? Do you have other Christian denomination churches in your parish?

How might this influence your mission plans?

This dashboard contains figures as submitted by churches currently in the parish Attendance statistics: taken from annual Statistics for Mission returns.

Average weekly attendance: attendance at Sunday and midweek church services & fresh

expressions in October;