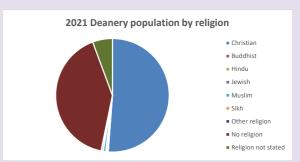

etailed census & deprivation info: see http://arcg.is/1RaS4CS

https://www.churchofengland.org/researchandstats and http://www2.cuf.org.uk/poverty-england/poverty-map

Produced by Diocese of Oxford April 2024



NB different age groups: 5-17 in 2011, 5-19 in 2021



Census data: taken from the 2011 and 2021 national Census and the 2018 population update. Deprivation statistics: IMD taken from the English Indices of Deprivation, published

by the Ministry of Housing, Communities & Local Government, Sept 2019.

The above statistics have been mapped onto parish boundaries so are approximations.

For more information, see:

https://www.churchofengland.org/researchandstats

## Shrivenham w Watchfield & Bourton in the Deanery of VALE OF WHITE HORSE Religion of those in your parish



In 2021





Your parish population in 2021 was

52.1% said they are Christian. That is

2976 people. In your parish your average weekly attendance is

5714

85

### Ethnicity of those in your parish







# Thoughts to ponder:

What has surprised you in these tables and charts?

Does your congregation(s) reflect the age and ethnic mix of your parish?

Where are those who have identified as Christians who do not attend your church(es)? Do you have other Christian denomination churches in your parish?

How might this influence your mission plans?

This dashboard contains figures as submitted by churches currently in the parish Attendance statistics: taken from annual Statistics for Mission returns.

Average weekly attendance: attendance at Sunday and midweek church services & fresh

expressions in Oc