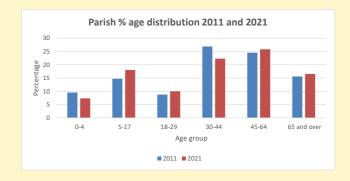

NB different age groups: 5-17 in 2011, 5-19 in 2021

Census data: taken from the 2011 and 2021 national Census and the 2018 population update. Deprivation statistics: IMD taken from the English Indices of Deprivation, published