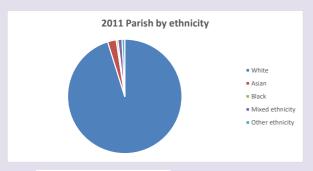

Oxford April 2024



NB different age groups: 5-17 in 2011, 5-19 in 2021



Census data: taken from the 2011 and 2021 national Census and the 2018 population update. Deprivation statistics: IMD taken from the English Indices of Deprivation, published

by the Ministry of Housing, Communities & Local Government, Sept 2019.

The above statistics have been mapped onto parish boundaries so are approximations.

For more information, see:

https://www.churchofengland.org/researchandstats

## Shrivenham w Watchfield & Bourton in the Deanery of VALE OF WHITE HORSE Religion of those in your parish



In 2021





Your parish population in 2021 was

52.1% said they are Christian. That is

2976 people. In your parish your average weekly attendance is

5714

85

### Ethnicity of those in your parish







# Thoughts to ponder:

What has surprised you in these tables and charts?

Does your congregation(s) reflect the age and ethnic mix of your parish?

Where are those who have identified as Christians who do not attend your church(es)? Do you have other Christian denomination churches in your parish?

How might this influence your mission plans?

This dashboard contains figures as submitted by churches currently in the parish Attendance statistics: taken from annual Statistics for Mission returns.

Average weekly attendance: attendance at Sunday and midweek church services & fresh

expressions in October;