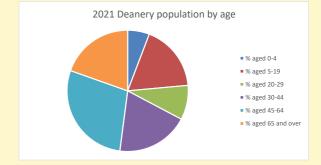

NB different age groups: 5-17 in 2011, 5-19 in 2021

Census data: taken from the 2011 and 2021 national Census and the 2018 population update. Deprivation statistics: IMD taken from the English Indices of Deprivation, published