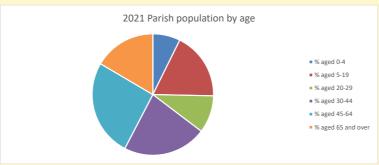

ish of Shrivenham w Watchfield & Bourton in the Deanery of VALE OF WHITE HORSE

# Population of parish and deanery 2011, 2018 and 2021

Parish Deanery 2011 4,390 110456 2018 5,649 116327 2021 5714 117,603

#### **Parish Population Deanery Population** 6000 140000 120000 5000 100000 4000 80000 3000 60000 2000 40000 1000 20000 2018 2011 2018 2011

### Parish population, Census and deprivation summary

**Deprivation Rank** 2021 12,152

(1=most deprived parish in the Church of England, 12,307=least deprived)









Parish code: 270517

Number of churches in parish (2022): 3

For more detailed census & deprivation info: see http://arcg.is/1RaS4CS

https://www.churchofengland.org/researchandstats and http://www2.cuf.org.uk/poverty-england/poverty-map

Produced by Diocese of Oxford April 2024



NB different age groups: 5-17 in 2011, 5-19 in 2021



Census data: taken from the 2011 and 2021 national Census and the 2018 population update. Deprivation statistics: IMD taken from the English Indices of Deprivation, published

by the Ministry of Housing, Communities & Local Government, Sept 2019.

The above statistics have been mapped onto parish boundaries so are approximations.

For more information, see:

https://www.churchofengland.org/researchandstats

## Shrivenham w Watchfield & Bourton in the Deanery of VALE OF WHITE HORSE Religion of those in your parish



In 2021





Your parish population in 2021 was

52.1% said they are Christian. That is

2976 people. In your parish your average weekly attendance is

5714

85

### Ethnicity of those in your parish







# Thoughts to