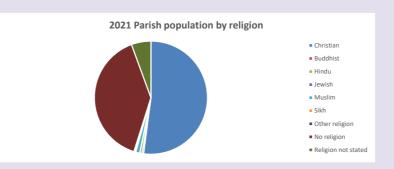

## Shrivenham w Watchfield & Bourton in the Deanery of VALE OF WHITE HORSE Religion of those in your parish

In 2021

Your parish population in 2021 was

52.1% said they are Christian. That is

2976 people. In your parish your average weekly attendance is