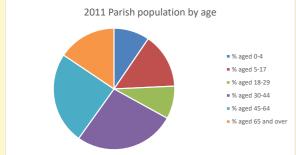

## Census Dashboard for the parish of Shrivenham w Watchfield & Bourton in the Deanery of VALE OF WHITE HORSE

# Population of parish and deanery 2011, 2018 and 2021

Parish Deanery 2011 4,390 110456 2018 5,649 116327 2021 5714 117,603

#### **Parish Population Deanery Population** 6000 140000 120000 5000 100000 4000 80000 3000 60000 2000 40000 1000 20000 2018 2011 2018 2011

### Parish population, Census and deprivation summary

**Deprivation Rank** 2021 12,152

(1=most deprived parish in the Church of England, 12,307=least deprived)









Parish code: 270517

Number of churches in parish (2022): 3

For more detailed census & deprivation info: see http://arcg.is/1RaS4CS

https://www.churchofengland.org/researchandstats and http://www2.cuf.org.uk/poverty-england/poverty-map

Produced by Diocese of Oxford April 2024



NB different age groups: 5-17 in 2011, 5-19 in 2021



Census data: taken from the 2011 and 2021 national Census and the 2018 population update. Deprivation statistics: IMD taken from the English Indices of Deprivation, published

by the Ministry of Housing, Communities & Local Government, Sept 2019.

The above statistics have been mapped onto parish boundaries so are approximations.

For more information, see:

https://www.churchofengland.org/researchandstats

## Shrivenham w Watchfield & Bourton in the Dea