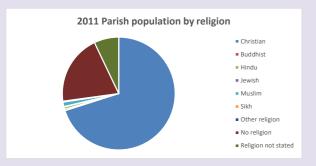

## Shrivenham w Watchfield & Bourton in the Deanery of VALE OF WHITE HORSE Religion of those in your parish

In 2021

Your parish population in 2021 was

52.1% said they are Christian. That is

2976 people. In your parish your average weekly attendance is