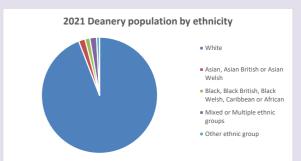

ord April 2024



NB different age groups: 5-17 in 2011, 5-19 in 2021



Census data: taken from the 2011 and 2021 national Census and the 2018 population update. Deprivation statistics: IMD taken from the English Indices of Deprivation, published

by the Ministry of Housing, Communities & Local Government, Sept 2019.

The above statistics have been mapped onto parish boundaries so are approximations.

For more information, see:

https://www.churchofengland.org/researchandstats

## Shrivenham w Watchfield & Bourton in the Deanery of VALE OF WHITE HORSE Religion of those in your parish



In 2021





Your parish population in 2021 was

52.1% said they are Christian. That is

2976 people. In your parish your average weekly attendance is

5714

85

### Ethnicity of those in your parish







# Thoughts to ponder:

What has surprised you in these tables and charts?

Does your congregation(s) reflect the age and ethnic mix of your parish?

Where are those who have identified as Christians who do not attend your church(es)? Do you have other Christian denomination churches in your parish?

How might this influence your mission plans?

This dashboard contains figures as submitted by churches currently in the parish Attendance statistics: taken from annual Statistics for Mission returns.

Average weekly attendance: attendance at Sunday and midweek church services & fresh

expressions in October;