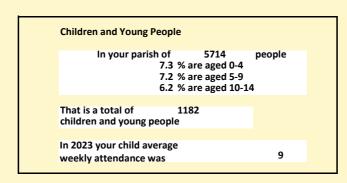

## Census Dashboard for the parish of Shrivenham w Watchfield & Bourton in the Deanery of VALE OF WHITE HORSE

# Population of parish and deanery 2011, 2018 and 2021

Parish Deanery 2011 4,390 110456 2018 5,649 116327 2021 5714 117,603

#### **Parish Population Deanery Population** 6000 140000 120000 5000 100000 4000 80000 3000 60000 2000 40000 1000 20000 2018 2011 2018 2011

### Parish population, Census and deprivation summary

**Deprivation Rank** 2021 12,152

(1=most deprived parish in the Church of England, 12,307=least deprived)









Parish code: 270517

Number of churches in parish (2022): 3

For more detailed census & deprivation info: see http://arcg.is/1RaS4CS

https://www.churchofengland.org/researchandstats and http://www2.cuf.org.uk/poverty-england/poverty-map

Produced by Diocese of Oxford April 2024



NB different age groups: 5-17 in 2011, 5-19 in 2021



Census data: taken from the 2011 and 2021 national Census and the 2018 population update. Deprivation statistics: IMD taken from the English Indices of Deprivation, published

by the Ministry of Housing, Communities & Local Government, Sept 2019.

The above statistics have been mapped onto parish boundaries so are approximations.

For more information, see:

https://www.churchofengland.org/researchandstats

## Shrivenham w Watchfield & Bourton in the