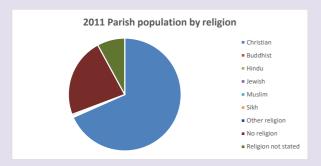

## Stanford-in-the-Vale w Goosey & Hatford in the Deanery of VALE OF WHITE HORSE Religion of those in your parish

In 2021

Your parish population in 2021 was

51.3% said they are Christian. That is

1337 people. In your parish your average weekly attendance is