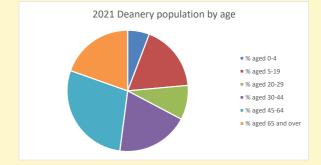

NB different age groups: 5-17 in 2011, 5-19 in 2021

Census data: taken from the 2011 and 2021 national Census and the 2018 population update.

Deprivation statistics: IMD taken from the English Indices of Deprivation, published