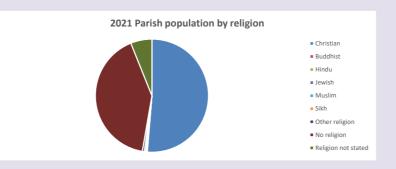

## Stanford-in-the-Vale w Goosey & Hatford in the Deanery of VALE OF WHITE HORSE Religion of those in your parish

In 2021

Your parish population in 2021 was

51.3% said they are Christian. That is

1337 people. In your parish your average weekly attendance is