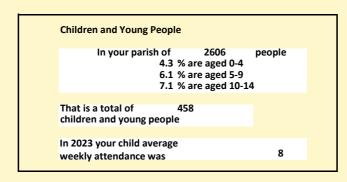

#### Census Dashboard for the parish of Stanford-in-the-Vale w Goosey & Hatford in the Deanery of VALE OF WHITE HORSE

# Population of parish and deanery 2011, 2018 and 2021

Parish Deanery 2011 2,384 110456 2018 2,547 116327 2021 2606 117,603

#### **Parish Population Deanery Population** 3000 140000 120000 2500 100000 2000 80000 1500 60000 1000 40000 500 20000 2018 2011 2018 2011

### Parish population, Census and deprivation summary

**Deprivation Rank** 2021 11,079

(1=most deprived parish in the Church of England, 12,307=least deprived)









Parish code: 270519

Number of churches in parish (2022): 3

For more detailed census & deprivation info: see http://arcg.is/1RaS4CS

https://www.churchofengland.org/researchandstats and http://www2.cuf.org.uk/poverty-england/poverty-map

Produced by Diocese of Oxford April 2024



NB different age groups: 5-17 in 2011, 5-19 in 2021



Census data: taken from the 2011 and 2021 national Census and the 2018 population update.

Deprivation statistics: IMD taken from the English Indices of Deprivation, published

by the Ministry of Housing, Communities & Local Government, Sept 2019.

The above statistics have been mapped onto parish boundaries so are approximations.

For more information, see:

https://www.churchofengland.org/researchandstats

## Stanford-in-the-Vale w Goosey & Hatford