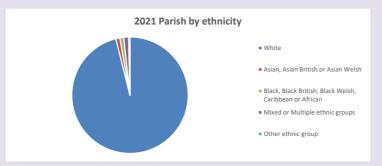

ril 2024



NB different age groups: 5-17 in 2011, 5-19 in 2021



Census data: taken from the 2011 and 2021 national Census and the 2018 population update.

Deprivation statistics: IMD taken from the English Indices of Deprivation, published

by the Ministry of Housing, Communities & Local Government, Sept 2019.

The above statistics have been mapped onto parish boundaries so are approximations.

For more information, see:

https://www.churchofengland.org/researchandstats

## Stanford-in-the-Vale w Goosey & Hatford in the Deanery of VALE OF WHITE HORSE Religion of those in your parish



In 2021





Your parish population in 2021 was

51.3% said they are Christian. That is

1337 people. In your parish your average weekly attendance is

2606

50

#### Ethnicity of those in your parish







# Thoughts to ponder:

What has surprised you in these tables and charts?

Does your congregation(s) reflect the age and ethnic mix of your parish?

Where are those who have identified as Christians who do not attend your church(es)? Do you have other Christian denomination churches in your parish?

How might this influence your mission plans?

This dashboard contains figures as submitted by churches currently in the parish Attendance statistics: taken from annual Statistics for Mission returns.

Average weekly attendance: attendance at Sunday and midweek church services & fresh

expressions in October;