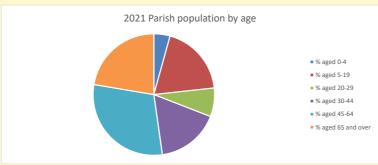

NB different age groups: 5-17 in 2011, 5-19 in 2021

Census data: taken from the 2011 and 2021 national Census and the 2018 population update.

Deprivation statistics: IMD taken from the English Indices of Deprivation, published