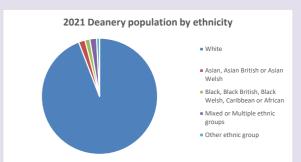

l 2024



NB different age groups: 5-17 in 2011, 5-19 in 2021



Census data: taken from the 2011 and 2021 national Census and the 2018 population update.

Deprivation statistics: IMD taken from the English Indices of Deprivation, published

by the Ministry of Housing, Communities & Local Government, Sept 2019.

The above statistics have been mapped onto parish boundaries so are approximations.

For more information, see:

https://www.churchofengland.org/researchandstats

## Stanford-in-the-Vale w Goosey & Hatford in the Deanery of VALE OF WHITE HORSE Religion of those in your parish



In 2021





Your parish population in 2021 was

51.3% said they are Christian. That is

1337 people. In your parish your average weekly attendance is

2606

50

#### Ethnicity of those in your parish







# Thoughts to ponder:

What has surprised you in these tables and charts?

Does your congregation(s) reflect the age and ethnic mix of your parish?

Where are those who have identified as Christians who do not attend your church(es)? Do you have other Christian denomination churches in your parish?

How might this influence your mission plans?

This dashboard contains figures as submitted by churches currently in the parish Attendance statistics: taken from annual Statistics for Mission returns.

Average weekly attendance: attendance at Sunday and midweek church services & fresh

expressions in October;