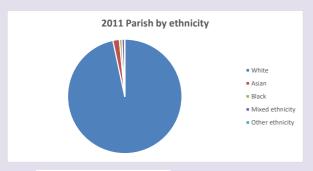

April 2024



NB different age groups: 5-17 in 2011, 5-19 in 2021



Census data: taken from the 2011 and 2021 national Census and the 2018 population update.

Deprivation statistics: IMD taken from the English Indices of Deprivation, published

by the Ministry of Housing, Communities & Local Government, Sept 2019.

The above statistics have been mapped onto parish boundaries so are approximations.

For more information, see:

https://www.churchofengland.org/researchandstats

## Stanford-in-the-Vale w Goosey & Hatford in the Deanery of VALE OF WHITE HORSE Religion of those in your parish



In 2021





Your parish population in 2021 was

51.3% said they are Christian. That is

1337 people. In your parish your average weekly attendance is

2606

50

#### Ethnicity of those in your parish







# Thoughts to ponder:

What has surprised you in these tables and charts?

Does your congregation(s) reflect the age and ethnic mix of your parish?

Where are those who have identified as Christians who do not attend your church(es)? Do you have other Christian denomination churches in your parish?

How might this influence your mission plans?

This dashboard contains figures as submitted by churches currently in the parish Attendance statistics: taken from annual Statistics for Mission returns.

Average weekly attendance: attendance at Sunday and midweek church services & fresh

expressions in October;