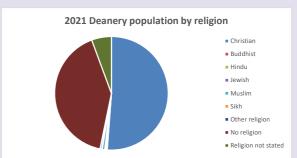

## Stanford-in-the-Vale w Goosey & Hatford in the Deanery of VALE OF WHITE HORSE Religion of those in your parish

In 2021

Your parish population in 2021 was

51.3% said they are Christian. That is

1337 people. In your parish your average weekly attendance is