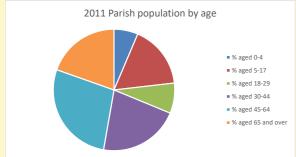

#### Census Dashboard for the parish of Stanford-in-the-Vale w Goosey & Hatford in the Deanery of VALE OF WHITE HORSE

# Population of parish and deanery 2011, 2018 and 2021

Parish Deanery 2011 2,384 110456 2018 2,547 116327 2021 2606 117,603

#### **Parish Population Deanery Population** 3000 140000 120000 2500 100000 2000 80000 1500 60000 1000 40000 500 20000 2018 2011 2018 2011

### Parish population, Census and deprivation summary

**Deprivation Rank** 2021 11,079

(1=most deprived parish in the Church of England, 12,307=least deprived)









Parish code: 270519

Number of churches in parish (2022): 3

For more detailed census & deprivation info: see http://arcg.is/1RaS4CS

https://www.churchofengland.org/researchandstats and http://www2.cuf.org.uk/poverty-england/poverty-map

Produced by Diocese of Oxford April 2024



NB different age groups: 5-17 in 2011, 5-19 in 2021



Census data: taken from the 2011 and 2021 national Census and the 2018 population update.

Deprivation statistics: IMD taken from the English Indices of Deprivation, published

by the Ministry of Housing, Communities & Local Government, Sept 2019.

The above statistics have been mapped onto parish boundaries so are approximations.

For more information, see:

https://www.churchofengland.org/researchandstats

## Stanford-in-the-Vale w Goosey & Hatford in