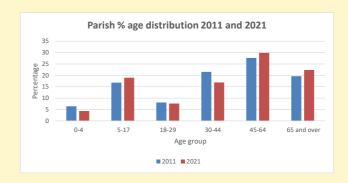

NB different age groups: 5-17 in 2011, 5-19 in 2021

Census data: taken from the 2011 and 2021 national Census and the 2018 population update.

Deprivation statistics: IMD taken from the English Indices of Deprivation, published