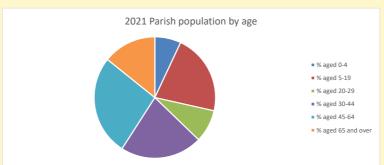

NB different age groups: 5-17 in 2011, 5-19 in 2021

Census data: taken from the 2011 and 2021 national Census and the 2018 population update. Deprivation statistics: IMD taken from the English Indices of Deprivation, published by the Ministry of Housing, Communities & Local Government, Sept 2019. The above statistics have been mapped onto parish boundaries so are approximations.