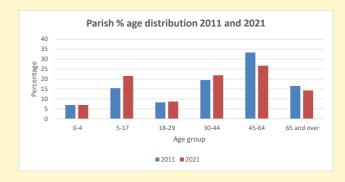

NB different age groups: 5-17 in 2011, 5-19 in 2021

Census data: taken from the 2011 and 2021 national Census and the 2018 population update. Deprivation statistics: IMD taken from the English Indices of Deprivation, published by the Ministry of Housing, Communities & Local Government, Sept 2019. The above statistics have been mapped onto parish boundaries so are approximations.