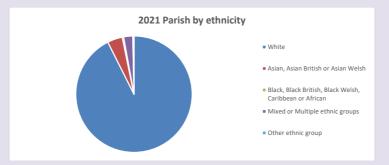

#### Religion of those in your parish

In 2021

Your parish population in 2021 was

45.7% said they are Christian. That is

784 people. In your parish your average weekly attendance is

1716

39

Ethnicity of those in your parish