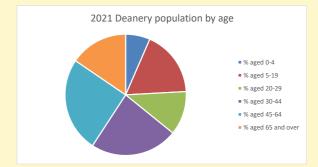

NB different age groups: 5-17 in 2011, 5-19 in 2021

Census data: taken from the 2011 and 2021 national Census and the 2018 population update. Deprivation statistics: IMD taken from the English Indices of Deprivation, published by the Ministry of Housing, Communities & Local Government, Sept 2019. The above statistics have been mapped onto parish boundaries so are approximations.