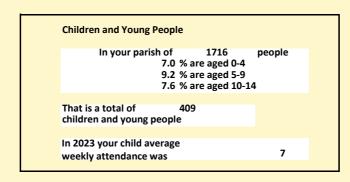

#### Religion of those in your parish

In 2021

Your parish population in 2021 was

45.7% said they are Christian. That is

784 people. In your parish your average weekly attendance is

1716

39

Ethnicity of those in your parish