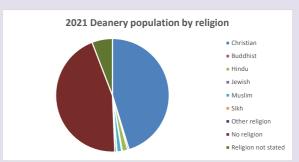

#### Religion of those in your parish

In 2021

Your parish population in 2021 was

45.7% said they are Christian. That is

784 people. In your parish your average weekly attendance is

1716

39

Ethnicity of those in your parish