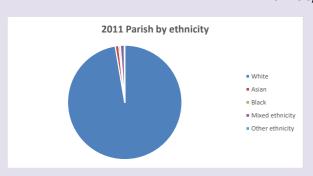

#### Religion of those in your parish

In 2021

Your parish population in 2021 was

45.7% said they are Christian. That is

784 people. In your parish your average weekly attendance is

1716

39

Ethnicity of those in your parish