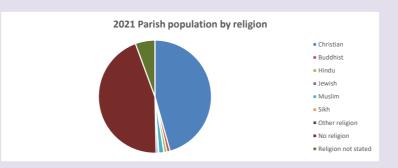

#### Religion of those in your parish

In 2021

Your parish population in 2021 was

45.7% said they are Christian. That is

784 people. In your parish your average weekly attendance is

1716

39

Ethnicity of those in your parish