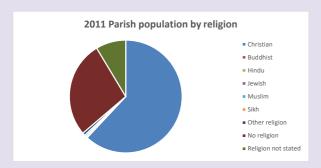

#### Religion of those in your parish

In 2021

Your parish population in 2021 was

45.7% said they are Christian. That is

784 people. In your parish your average weekly attendance is

1716

39

Ethnicity of those in your parish