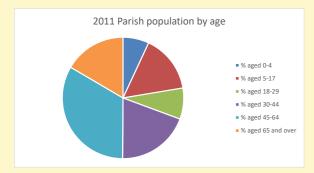

NB different age groups: 5-17 in 2011, 5-19 in 2021

Census data: taken from the 2011 and 2021 national Census and the 2018 population update. Deprivation statistics: IMD taken from the English Indices of Deprivation, published by the Ministry of Housing, Communities & Local Government, Sept 2019. The above statistics have been mapped onto parish boundaries so are approximations.