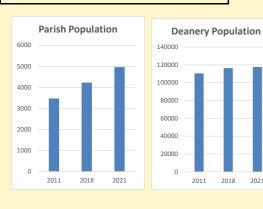

# Population of parish and deanery 2011, 2018 and 2021

Parish Deanery 2011 3,469 110456 2018 4,226 116327 2021 4962 117,603