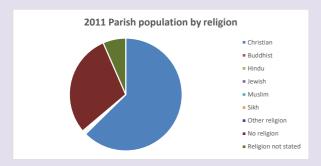

### Religion of those in your parish

Your parish population in 2021 was

4962

In 2021 43.2% said they are Christian. That is 2142 people. In your parish your average weekly attendance is

69