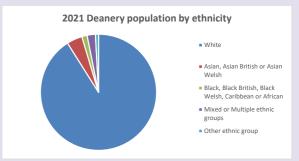

l 2024

Census data: taken from the 2011 and 2021 national Census and the 2018 population update.

Deprivation statistics: IMD taken from the English Indices of Deprivation, published

by the Ministry of Housing, Communities & Local Government, Sept 2019.

The above statistics have been mapped onto parish boundaries so are approximations.

For more information, see:

https://www.churchofengland.org/researchandstats

• % aged 0-4

• % aged 5-19

■ % aged 20-29

% aged 30-44

% aged 45-64

% aged 65 and over

#### Cholsey in the Deanery of WALLINGFORD

### Religion of those in your parish







Your parish population in 2021 was

4962

In 2021 43.2% said they are Christian. That is 2142 people. In your parish your average weekly attendance is

69

### Ethnicity of those in your parish







## Thoughts to ponder:

What has surprised you in these tables and charts?

Does your congregation(s) reflect the age and ethnic mix of your parish?

Where are those who have identified as Christians who do not attend your church(es)? Do you have other Christian denomination churches in your parish?

How might this influence your mission plans?

This dashboard contains figures as submitted by churches currently in the parish Attendance statistics: taken from annual Statistics for Mission returns.

Average weekly attendance: attendance at Sunday and midweek church services & fresh

expressions in October;