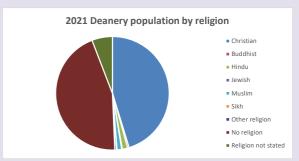

### Religion of those in your parish

Your parish population in 2021 was

4962

In 2021 43.2% said they are Christian. That is 2142 people. In your parish your average weekly attendance is

69