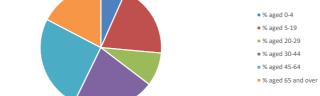

### Parish population, Census and deprivation summary

**Deprivation Rank** 2021 11,754

(1=most deprived parish in the Church of England, 12,307=least deprived)

2021 Deanery population by age

NB different age groups: 5-17 in 2011, 5-19 in 2021

• % aged 0-4

• % aged 5-19

■ % aged 20-29

% aged 30-44

% aged 45-64

% aged 65 and over