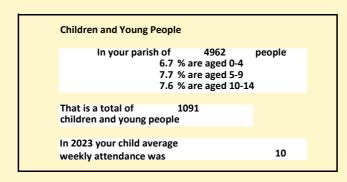

### Religion of those in your parish

Your parish population in 2021 was

4962

In 2021 43.2% said they are Christian. That is 2142 people. In your parish your average weekly attendance is

69