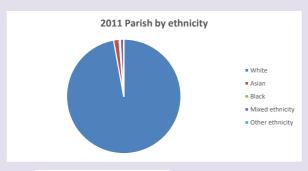

April 2024

Census data: taken from the 2011 and 2021 national Census and the 2018 population update.

Deprivation statistics: IMD taken from the English Indices of Deprivation, published

by the Ministry of Housing, Communities & Local Government, Sept 2019.

The above statistics have been mapped onto parish boundaries so are approximations.

For more information, see:

https://www.churchofengland.org/researchandstats

• % aged 0-4

• % aged 5-19

■ % aged 20-29

% aged 30-44

% aged 45-64

% aged 65 and over

#### Cholsey in the Deanery of WALLINGFORD

### Religion of those in your parish







Your parish population in 2021 was

4962

In 2021 43.2% said they are Christian. That is 2142 people. In your parish your average weekly attendance is

69

### Ethnicity of those in your parish







## Thoughts to ponder:

What has surprised you in these tables and charts?

Does your congregation(s) reflect the age and ethnic mix of your parish?

Where are those who have identified as Christians who do not attend your church(es)? Do you have other Christian denomination churches in your parish?

How might this influence your mission plans?

This dashboard contains figures as submitted by churches currently in the parish Attendance statistics: taken from annual Statistics for Mission returns.

Average weekly attendance: attendance at Sunday and midweek church services & fresh

expressions in October;