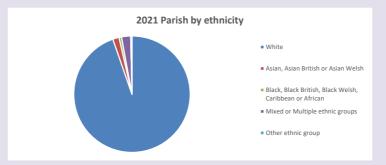

ril 2024

Census data: taken from the 2011 and 2021 national Census and the 2018 population update.

Deprivation statistics: IMD taken from the English Indices of Deprivation, published

by the Ministry of Housing, Communities & Local Government, Sept 2019.

The above statistics have been mapped onto parish boundaries so are approximations.

For more information, see:

https://www.churchofengland.org/researchandstats

• % aged 0-4

• % aged 5-19

■ % aged 20-29

% aged 30-44

% aged 45-64

% aged 65 and over

#### Cholsey in the Deanery of WALLINGFORD

### Religion of those in your parish







Your parish population in 2021 was

4962

In 2021 43.2% said they are Christian. That is 2142 people. In your parish your average weekly attendance is

69

### Ethnicity of those in your parish







## Thoughts to ponder:

What has surprised you in these tables and charts?

Does your congregation(s) reflect the age and ethnic mix of your parish?

Where are those who have identified as Christians who do not attend your church(es)? Do you have other Christian denomination churches in your parish?

How might this influence your mission plans?

This dashboard contains figures as submitted by churches currently in the parish Attendance statistics: taken from annual Statistics for Mission returns.

Average weekly attendance: attendance at Sunday and midweek church services & fresh

expressions in October;