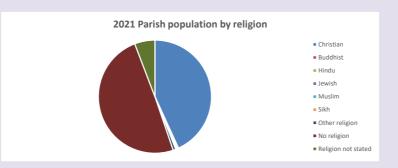

### Religion of those in your parish

Your parish population in 2021 was

4962

In 2021 43.2% said they are Christian. That is 2142 people. In your parish your average weekly attendance is

69