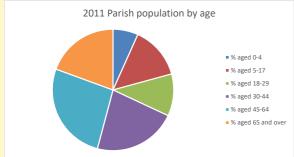

• % aged 0-4

• % aged 5-19

■ % aged 20-29

% aged 30-44

% aged 45-64

% aged 65 and over