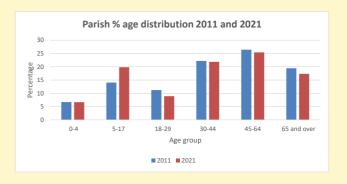

### Parish population, Census and deprivation summary

**Deprivation Rank** 2021 11,754

(1=most deprived parish in the Church of England, 12,307=least deprived)

2021 Deanery population by age

NB different age groups: 5-17 in 2011, 5-19 in 2021