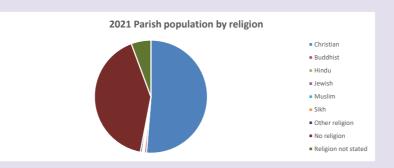

### Religion of those in your parish

In 2021

Your parish population in 2021 was

51.3% said they are Christian. That is

714 people. In your parish your average weekly attendance is

1393

29