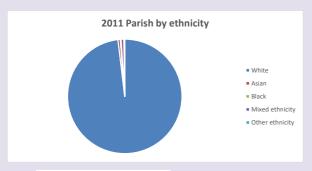

uced by Diocese of Oxford April 2024



NB different age groups: 5-17 in 2011, 5-19 in 2021



Census data: taken from the 2011 and 2021 national Census and the 2018 population update. Deprivation statistics: IMD taken from the English Indices of Deprivation, published

by the Ministry of Housing, Communities & Local Government, Sept 2019.

The above statistics have been mapped onto parish boundaries so are approximations.

For more information, see:

https://www.churchofengland.org/researchandstats

#### Crowmarsh Gifford in the Deanery of WALLINGFORD

### Religion of those in your parish



In 2021





Your parish population in 2021 was

51.3% said they are Christian. That is

714 people. In your parish your average weekly attendance is

1393

29

### Ethnicity of those in your parish







# Thoughts to ponder:

What has surprised you in these tables and charts?

Does your congregation(s) reflect the age and ethnic mix of your parish?

Where are those who have identified as Christians who do not attend your church(es)? Do you have other Christian denomination churches in your parish?

How might this influence your mission plans?

This dashboard contains figures as submitted by churches currently in the parish Attendance statistics: taken from annual Statistics for Mission returns.

Average weekly attendance: attendance at Sunday and midweek church services & fresh

expressions in October;