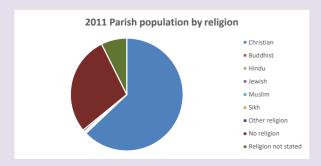

### Religion of those in your parish

In 2021

Your parish population in 2021 was

51.3% said they are Christian. That is

714 people. In your parish your average weekly attendance is

1393

29