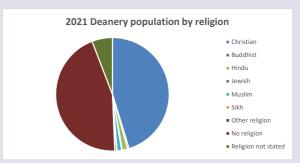

2): I

For more detailed census & deprivation info: see http://arcg.is/1RaS4CS

https://www.churchofengland.org/researchandstats and http://www2.cuf.org.uk/poverty-england/poverty-map

Produced by Diocese of Oxford April 2024



NB different age groups: 5-17 in 2011, 5-19 in 2021



Census data: taken from the 2011 and 2021 national Census and the 2018 population update. Deprivation statistics: IMD taken from the English Indices of Deprivation, published

by the Ministry of Housing, Communities & Local Government, Sept 2019.

The above statistics have been mapped onto parish boundaries so are approximations.

For more information, see:

https://www.churchofengland.org/researchandstats

#### Crowmarsh Gifford in the Deanery of WALLINGFORD

### Religion of those in your parish



In 2021





Your parish population in 2021 was

51.3% said they are Christian. That is

714 people. In your parish your average weekly attendance is

1393

29

### Ethnicity of those in your parish







# Thoughts to ponder:

What has surprised you in these tables and charts?

Does your congregation(s) reflect the age and ethnic mix of your parish?

Where are those who have identified as Christians who do not attend your church(es)? Do you have other Christian denomination churches in your parish?

How might this influence your mission plans?

This dashboard contains figures as submitted by churches currently in the parish Attendance statistics: taken from annual Statistics for Mission returns.

Average weekly attendance: attendance at Sunday and midweek church services & fresh

expressions in Oct