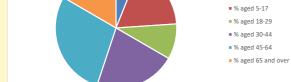

NB different age groups: 5-17 in 2011, 5-19 in 2021

Census data: taken from the 2011 and 2021 national Census and the 2018 population update. Deprivation statistics: IMD taken from the English Indices of Deprivation, published