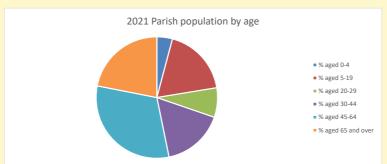

# Population of parish and deanery 2011, 2018 and 2021

Parish Deanery 2011 1,261 110456 2018 1,261 116327 2021 1393 117,603

NB different age groups: 5-17 in 2011, 5-19 in 2021

Census data: taken from the 2011 and 2021 national Census and the 2018 population update. Deprivation statistics: IMD taken from the English Indices of Deprivation, published