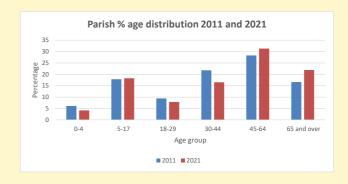

NB different age groups: 5-17 in 2011, 5-19 in 2021

Census data: taken from the 2011 and 2021 national Census and the 2018 population update. Deprivation statistics: IMD taken from the English Indices of Deprivation, published