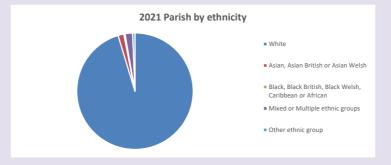

ed by Diocese of Oxford April 2024



NB different age groups: 5-17 in 2011, 5-19 in 2021



Census data: taken from the 2011 and 2021 national Census and the 2018 population update. Deprivation statistics: IMD taken from the English Indices of Deprivation, published

by the Ministry of Housing, Communities & Local Government, Sept 2019.

The above statistics have been mapped onto parish boundaries so are approximations.

For more information, see:

https://www.churchofengland.org/researchandstats

#### Crowmarsh Gifford in the Deanery of WALLINGFORD

### Religion of those in your parish



In 2021





Your parish population in 2021 was

51.3% said they are Christian. That is

714 people. In your parish your average weekly attendance is

1393

29

### Ethnicity of those in your parish







# Thoughts to ponder:

What has surprised you in these tables and charts?

Does your congregation(s) reflect the age and ethnic mix of your parish?

Where are those who have identified as Christians who do not attend your church(es)? Do you have other Christian denomination churches in your parish?

How might this influence your mission plans?

This dashboard contains figures as submitted by churches currently in the parish Attendance statistics: taken from annual Statistics for Mission returns.

Average weekly attendance: attendance at Sunday and midweek church services & fresh

expressions in October;