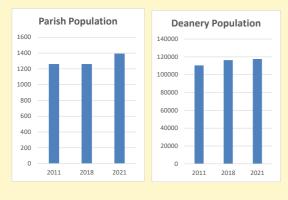

# Population of parish and deanery 2011, 2018 and 2021

Parish Deanery 2011 1,261 110456 2018 1,261 116327 2021 1393 117,603