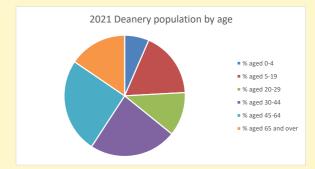

# Population of parish and deanery 2011, 2018 and 2021

Parish Deanery 2011 1,261 110456 2018 1,261 116327 2021 1393 117,603

NB different age groups: 5-17 in 2011, 5-19 in 2021

Census data: taken from the 2011 and 2021 national Census and the 2018 population update. Deprivation statistics: IMD taken from the English Indices of Deprivation, published