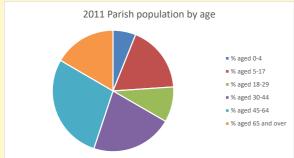

## Census Dashboard for the parish of Crowmarsh Gifford in the Deanery of WALLINGFORD

# Population of parish and deanery 2011, 2018 and 2021

Parish Deanery 2011 1,261 110456 2018 1,261 116327 2021 1393 117,603



## Parish population, Census and deprivation summary

**Deprivation Rank** 2021 8,413

(1=most deprived parish in the Church of England, 12,307=least deprived)









Parish code: 270530

Number of churches in parish (2022): I

For more detailed census & deprivation info: see http://arcg.is/1RaS4CS

https://www.churchofengland.org/researchandstats and http://www2.cuf.org.uk/poverty-england/poverty-map

Produced by Diocese of Oxford April 2024



NB different age groups: 5-17 in 2011, 5-19 in 2021



Census data: taken from the 2011 and 2021 national Census and the 2018 population update. Deprivation statistics: IMD taken from the English Indices of Deprivation, published

by the Ministry of Housing, Communities & Local Government, Sept 2019.

The above statistics have been mapped onto parish boundaries so are approximations.

For more information, see:

https://www.churchofengland.org/researchandstats

#### Crowmarsh Gifford in the Deanery of WALLIN