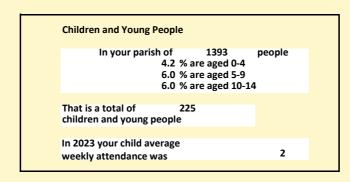

### Religion of those in your parish

In 2021

Your parish population in 2021 was

51.3% said they are Christian. That is

714 people. In your parish your average weekly attendance is

1393

29