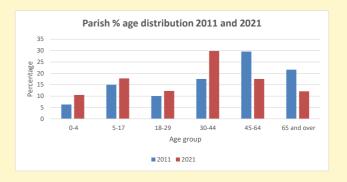

Produced by Diocese of Oxford April 2024

NB different age groups: 5-17 in 2011, 5-19 in 2021

Census data: taken from the 2011 and 2021 national Census and the 2018 population update.

Deprivation statistics: IMD taken from the English Indices of Deprivation, published by the Ministry of Housing, Communities & Local Government, Sept 2019.