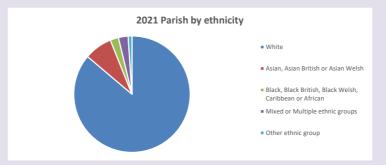

2024



NB different age groups: 5-17 in 2011, 5-19 in 2021



Census data: taken from the 2011 and 2021 national Census and the 2018 population update.

Deprivation statistics: IMD taken from the English Indices of Deprivation, published by the Ministry of Housing, Communities & Local Government, Sept 2019.

The above statistics have been mapped onto parish boundaries so are approximations.

The above statistics have been mapped onto parish boundaries so are approximation: For more information, see:

https://www.churchofengland.org/researchandstats

#### Religion of those in your parish



In 2021





Your parish population in 2021 was

42.4% said they are Christian. That is

2411 people. In your parish your average weekly attendance is

5680

77

## Ethnicity of those in your parish







# Thoughts to ponder:

What has surprised you in these tables and charts?

Does your congregation(s) reflect the age and ethnic mix of your parish?

Where are those who have identified as Christians who do not attend your church(es)? Do you have other Christian denomination churches in your parish?

How might this influence your mission plans?

This dashboard contains figures as submitted by churches currently in the parish Attendance statistics: taken from annual Statistics for Mission returns.

Average weekly attendance: attendance at Sunday and midweek church services & fresh expressions in October: