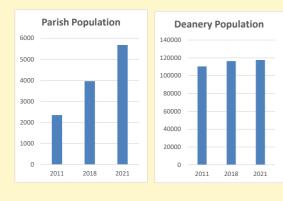

# Population of parish and deanery 2011, 2018 and 2021

Parish Deanery
2011 2,349 110456
2018 3,961 116327
2021 5680 117,603