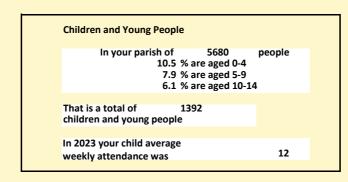

# Population of parish and deanery 2011, 2018 and 2021

Parish Deanery
2011 2,349 110456
2018 3,961 116327
2021 5680 117,603

#### Religion of those in your parish

In 2021

Your parish population in 2021 was

42.4% said they are Christian. That is

2411 people. In your parish your average weekly attendance is

5680

77