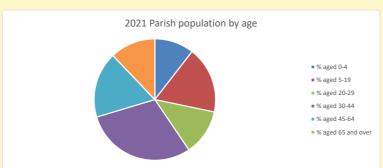

# Population of parish and deanery 2011, 2018 and 2021

Parish Deanery
2011 2,349 110456
2018 3,961 116327
2021 5680 117,603