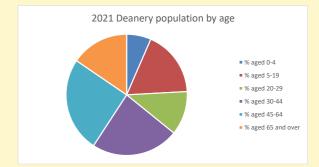

# Population of parish and deanery 2011, 2018 and 2021

Parish Deanery
2011 2,349 110456
2018 3,961 116327
2021 5680 117,603