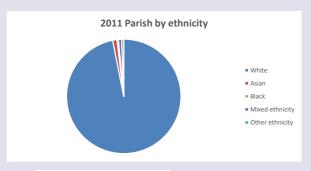

l 2024



NB different age groups: 5-17 in 2011, 5-19 in 2021



Census data: taken from the 2011 and 2021 national Census and the 2018 population update.

Deprivation statistics: IMD taken from the English Indices of Deprivation, published by the Ministry of Housing, Communities & Local Government, Sept 2019.

The above statistics have been mapped onto parish boundaries so are approximations.

The above statistics have been mapped onto parish boundaries so are approximation: For more information, see:

https://www.churchofengland.org/researchandstats

#### Religion of those in your parish



In 2021





Your parish population in 2021 was

42.4% said they are Christian. That is

2411 people. In your parish your average weekly attendance is

5680

77

## Ethnicity of those in your parish







# Thoughts to ponder:

What has surprised you in these tables and charts?

Does your congregation(s) reflect the age and ethnic mix of your parish?

Where are those who have identified as Christians who do not attend your church(es)? Do you have other Christian denomination churches in your parish?

How might this influence your mission plans?

This dashboard contains figures as submitted by churches currently in the parish Attendance statistics: taken from annual Statistics for Mission returns.

Average weekly attendance: attendance at Sunday and midweek church services & fresh expressions in October: