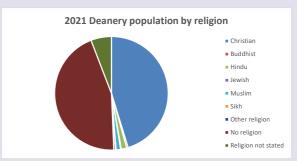

#### Religion of those in your parish

In 2021

Your parish population in 2021 was

42.4% said they are Christian. That is

2411 people. In your parish your average weekly attendance is

5680

77