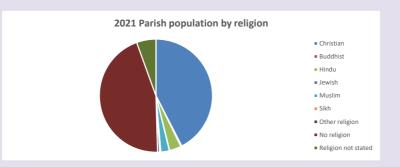

#### Religion of those in your parish

In 2021

Your parish population in 2021 was

42.4% said they are Christian. That is

2411 people. In your parish your average weekly attendance is

5680

77