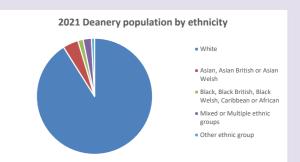

24



NB different age groups: 5-17 in 2011, 5-19 in 2021



Census data: taken from the 2011 and 2021 national Census and the 2018 population update.

Deprivation statistics: IMD taken from the English Indices of Deprivation, published by the Ministry of Housing, Communities & Local Government, Sept 2019.

The above statistics have been mapped onto parish boundaries so are approximations.

The above statistics have been mapped onto parish boundaries so are approximation: For more information, see:

https://www.churchofengland.org/researchandstats

#### Religion of those in your parish



In 2021





Your parish population in 2021 was

42.4% said they are Christian. That is

2411 people. In your parish your average weekly attendance is

5680

77

## Ethnicity of those in your parish







# Thoughts to ponder:

What has surprised you in these tables and charts?

Does your congregation(s) reflect the age and ethnic mix of your parish?

Where are those who have identified as Christians who do not attend your church(es)? Do you have other Christian denomination churches in your parish?

How might this influence your mission plans?

This dashboard contains figures as submitted by churches currently in the parish Attendance statistics: taken from annual Statistics for Mission returns.

Average weekly attendance: attendance at Sunday and midweek church services & fresh expressions in October: