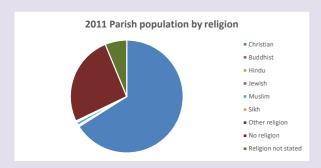

#### Religion of those in your parish

In 2021

Your parish population in 2021 was

42.4% said they are Christian. That is

2411 people. In your parish your average weekly attendance is

5680

77