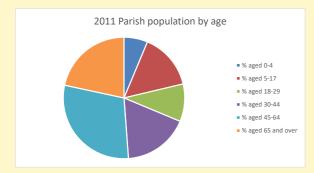

Produced by Diocese of Oxford April 2024

NB different age groups: 5-17 in 2011, 5-19 in 2021

Census data: taken from the 2011 and 2021 national Census and the 2018 population update.

Deprivation statistics: IMD taken from the English Indices of Deprivation, published by the Ministry of Housing, Communities & Local Government, Sept 2019.