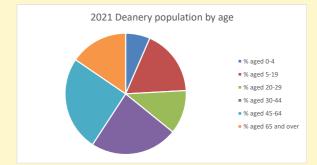

### Census Dashboard for the parish of Moulsford in the Deanery of WALLINGFORD

# Population of parish and deanery 2011, 2018 and 2021

|      | Parish | Deanery |
|------|--------|---------|
| 2011 | 589    | 110456  |
| 2018 | 544    | 116327  |
| 2021 | 568    | 117,603 |



#### Parish population, Census and deprivation summary

Deprivation Rank 2021 11,549

(1=most deprived parish in the Church of England, 12,307=least deprived)







Parish code: 270536

Number of churches in parish (2022): I

For more detailed census & deprivation info: see http://arcg.is/1RaS4CS

https://www.churchofengland.org/researchandstats and http://www2.cuf.org.uk/poverty-england/poverty-map

Produced by Diocese of Oxford April 2024



NB different age groups: 5-17 in 2011, 5-19 in 2021



Census data: taken from the 2011 and 2021 national Census and the 2018 population update.

Deprivation statistics: IMD taken from the English Indices of Deprivation, published

Deprivation statistics: IPID taken from the English Indices of Deprivation, publishe

by the Ministry of Housing, Communities & Local Government, Sept 2019.

The above statistics have been mapped onto parish boundaries so are approximations.

For more information, see:

https://www.churchofengland.org/researchandstats

#### Moulsford in the Deanery of WALLINGFORD

#### Religion of those in your parish



In 2021





Your parish population in 2021 was

56.9% said they are Christian. That is

323 people. In your parish your average weekly attendance is

568

15

#### Ethnicity of those in your parish







## Thou