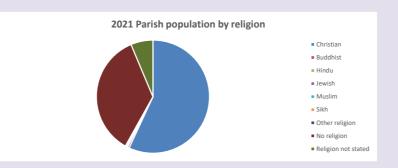

#### Religion of those in your parish

In 2021

Your parish population in 2021 was

56.9% said they are Christian. That is

323 people. In your parish your average weekly attendance is

568

15