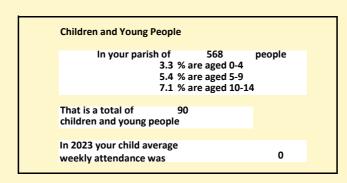

#### Religion of those in your parish

In 2021

Your parish population in 2021 was

56.9% said they are Christian. That is

323 people. In your parish your average weekly attendance is

568

15