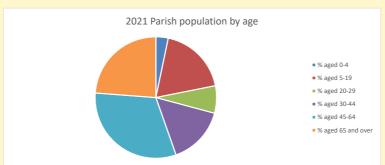

### Census Dashboard for the parish of Moulsford in the Deanery of WALLINGFORD

# Population of parish and deanery 2011, 2018 and 2021

|      | Parish | Deanery |
|------|--------|---------|
| 2011 | 589    | 110456  |
| 2018 | 544    | 116327  |
| 2021 | 568    | 117,603 |



#### Parish population, Census and deprivation summary

Deprivation Rank 2021 11,549

(1=most deprived parish in the Church of England, 12,307=least deprived)







Parish code: 270536

Number of churches in parish (2022): I

For more detailed census & deprivation info: see http://arcg.is/1RaS4CS

https://www.churchofengland.org/researchandstats and http://www2.cuf.org.uk/poverty-england/poverty-map

Produced by Diocese of Oxford April 2024



NB different age groups: 5-17 in 2011, 5-19 in 2021



Census data: taken from the 2011 and 2021 national Census and the 2018 population update.

Deprivation statistics: IMD taken from the English Indices of Deprivation, published

Deprivation statistics: IPID taken from the English Indices of Deprivation, publishe

by the Ministry of Housing, Communities & Local Government, Sept 2019.

The above statistics have been mapped onto parish boundaries so are approximations.

For more information, see:

https://www.churchofengland.org/researchandstats

#### Moulsford in the Deanery of WALLINGFORD

#### Religion of those in your parish



In 2021





Your parish population in 2021 was

56.9% said they are Christian. That is

323 people. In your parish your average weekly attendance is

568

15