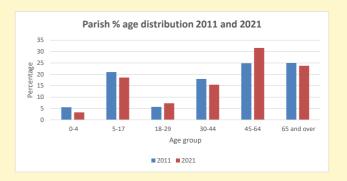

NB different age groups: 5-17 in 2011, 5-19 in 2021

Census data: taken from the 2011 and 2021 national Census and the 2018 population update.

Deprivation statistics: IMD taken from the English Indices of Deprivation, published