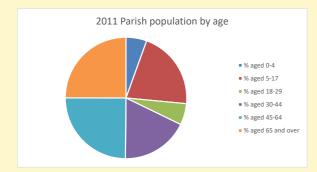

### Census Dashboard for the parish of Moulsford in the Deanery of WALLINGFORD

# Population of parish and deanery 2011, 2018 and 2021

|      | Parish | Deanery |
|------|--------|---------|
| 2011 | 589    | 110456  |
| 2018 | 544    | 116327  |
| 2021 | 568    | 117,603 |



#### Parish population, Census and deprivation summary

Deprivation Rank 2021 11,549

(1=most deprived parish in the Church of England, 12,307=least deprived)







Parish code: 270536

Number of churches in parish (2022): I

For more detailed census & deprivation info: see http://arcg.is/1RaS4CS

https://www.churchofengland.org/researchandstats and http://www2.cuf.org.uk/poverty-england/poverty-map

Produced by Diocese of Oxford April 2024



NB different age groups: 5-17 in 2011, 5-19 in 2021



Census data: taken from the 2011 and 2021 national Census and the 2018 population update.

Deprivation statistics: IMD taken from the English Indices of Deprivation, published

Deprivation statistics: IPID taken from the English Indices of Deprivation, publishe

by the Ministry of Housing, Communities & Local Government, Sept 2019.

The above statistics have been mapped onto parish boundaries so are approximations.

For more information, see:

https://www.