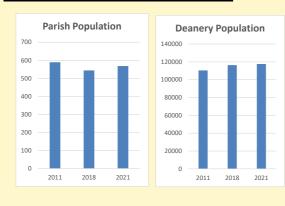

# Population of parish and deanery 2011, 2018 and 2021

|      | Parish | Deanery |
|------|--------|---------|
| 2011 | 589    | 110456  |
| 2018 | 544    | 116327  |
| 2021 | 568    | 117,603 |