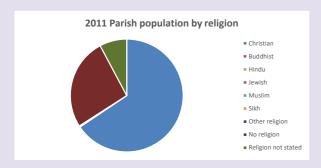

#### Religion of those in your parish

In 2021

Your parish population in 2021 was

56.9% said they are Christian. That is

323 people. In your parish your average weekly attendance is

568

15