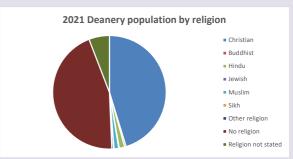

n 2011, 5-19 in 2021

Parish code: 270541

Number of churches in parish (2022): I

For more detailed census & deprivation info: see http://arcg.is/1RaS4CS

https://www.churchofengland.org/researchandstats and http://www2.cuf.org.uk/poverty-england/poverty-map

Produced by Diocese of Oxford April 2024

Census data: taken from the 2011 and 2021 national Census and the 2018 population update.

by the Ministry of Housing, Communities & Local Government, Sept 2019.

Deprivation statistics: IMD taken from the English Indices of Deprivation, published The above statistics have been mapped onto parish boundaries so are approximations.

For more information, see:

https://www.churchofengland.org/researchandstats

% aged 45-64

% aged 65 and over

#### Religion of those in your parish



In 2021





Your parish population in 2021 was

58.5% said they are Christian. That is

247 people. In your parish your average weekly attendance is

422

7

### Ethnicity of those in your parish







## Thoughts to ponder:

What has surprised you in these tables and charts?

Does your congregation(s) reflect the age and ethnic mix of your parish?

Where are those who have identified as Christians who do not attend your church(es)? Do you have other Christian denomination churches in your parish?

How might this influence your mission plans?

This dashboard contains figures as submitted by churches currently in the parish

Attendance statistics: taken from annual Statistics for Mission returns. Average weekly attendance: attendance at Sunday and midweek church services & fresh

expressions in Octo