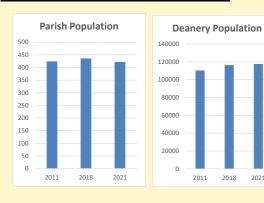

# Population of parish and deanery 2011, 2018 and 2021

|      | Parish | Deanery |
|------|--------|---------|
| 2011 | 424    | 110456  |
| 2018 | 436    | 116327  |
| 2021 | 422    | 117,603 |