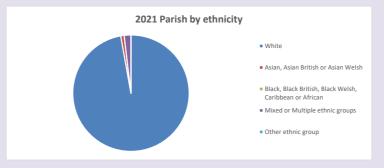

esearchandstats and http://www2.cuf.org.uk/poverty-england/poverty-map

Produced by Diocese of Oxford April 2024

Census data: taken from the 2011 and 2021 national Census and the 2018 population update.

by the Ministry of Housing, Communities & Local Government, Sept 2019.

Deprivation statistics: IMD taken from the English Indices of Deprivation, published The above statistics have been mapped onto parish boundaries so are approximations.

For more information, see:

https://www.churchofengland.org/researchandstats

% aged 45-64

% aged 65 and over

#### Religion of those in your parish



In 2021





Your parish population in 2021 was

58.5% said they are Christian. That is

247 people. In your parish your average weekly attendance is

422

7

### Ethnicity of those in your parish







## Thoughts to ponder:

What has surprised you in these tables and charts?

Does your congregation(s) reflect the age and ethnic mix of your parish?

Where are those who have identified as Christians who do not attend your church(es)? Do you have other Christian denomination churches in your parish?

How might this influence your mission plans?

This dashboard contains figures as submitted by churches currently in the parish

Attendance statistics: taken from annual Statistics for Mission returns. Average weekly attendance: attendance at Sunday and midweek church services & fresh

expressions in October;