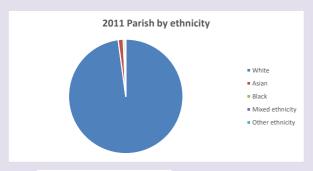

/researchandstats and http://www2.cuf.org.uk/poverty-england/poverty-map

Produced by Diocese of Oxford April 2024

Census data: taken from the 2011 and 2021 national Census and the 2018 population update.

by the Ministry of Housing, Communities & Local Government, Sept 2019.

Deprivation statistics: IMD taken from the English Indices of Deprivation, published The above statistics have been mapped onto parish boundaries so are approximations.

For more information, see:

https://www.churchofengland.org/researchandstats

% aged 45-64

% aged 65 and over

#### Religion of those in your parish



In 2021





Your parish population in 2021 was

58.5% said they are Christian. That is

247 people. In your parish your average weekly attendance is

422

7

### Ethnicity of those in your parish







## Thoughts to ponder:

What has surprised you in these tables and charts?

Does your congregation(s) reflect the age and ethnic mix of your parish?

Where are those who have identified as Christians who do not attend your church(es)? Do you have other Christian denomination churches in your parish?

How might this influence your mission plans?

This dashboard contains figures as submitted by churches currently in the parish

Attendance statistics: taken from annual Statistics for Mission returns. Average weekly attendance: attendance at Sunday and midweek church services & fresh

expressions in October;