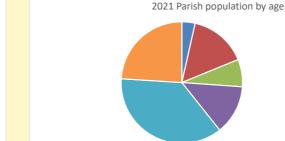

• % aged 0-4 • % aged 5-19 % aged 20-29 % aged 30-44

2021 Deanery population by age

NB different age groups: 5-17 in 2011, 5-19 in 2021

Parish code: 270541

Number of churches in parish (2022): I

For more detailed census & deprivation info: see http://arcg.is/1RaS4CS