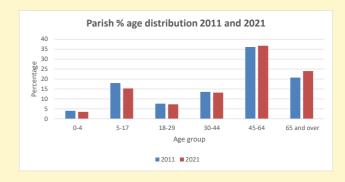

### Parish population, Census and deprivation summary

**Deprivation Rank** 2021 11,813

(1=most deprived parish in the Church of England, 12,307=least deprived)

■ % aged 0-4 % aged 5-19 % aged 20-29 % aged 30-44 % aged 45-64 • % aged 65 and over

• % aged 0-4 • % aged 5-19 % aged 20-29 % aged 30-44

2021 Deanery population by age

NB different age groups: 5-17 in 2011, 5-19 in 2021

Parish code: 270541

Number of churches in parish (2022): I

For more detailed census & deprivation info: see http://arcg.is/1RaS4CS