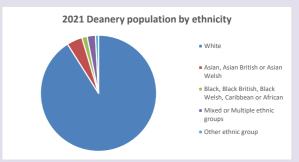

earchandstats and http://www2.cuf.org.uk/poverty-england/poverty-map

Produced by Diocese of Oxford April 2024

Census data: taken from the 2011 and 2021 national Census and the 2018 population update.

by the Ministry of Housing, Communities & Local Government, Sept 2019.

Deprivation statistics: IMD taken from the English Indices of Deprivation, published The above statistics have been mapped onto parish boundaries so are approximations.

For more information, see:

https://www.churchofengland.org/researchandstats

% aged 45-64

% aged 65 and over

#### Religion of those in your parish



In 2021





Your parish population in 2021 was

58.5% said they are Christian. That is

247 people. In your parish your average weekly attendance is

422

7

### Ethnicity of those in your parish







## Thoughts to ponder:

What has surprised you in these tables and charts?

Does your congregation(s) reflect the age and ethnic mix of your parish?

Where are those who have identified as Christians who do not attend your church(es)? Do you have other Christian denomination churches in your parish?

How might this influence your mission plans?

This dashboard contains figures as submitted by churches currently in the parish

Attendance statistics: taken from annual Statistics for Mission returns. Average weekly attendance: attendance at Sunday and midweek church services & fresh

expressions in October;