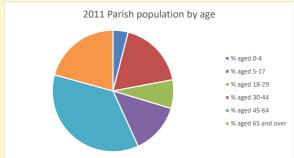

### Parish population, Census and deprivation summary

**Deprivation Rank** 2021 11,813

(1=most deprived parish in the Church of England, 12,307=least deprived)

■ % aged 0-4 % aged 5-19 % aged 20-29 % aged 30-44 % aged 45-64 • % aged 65 and over