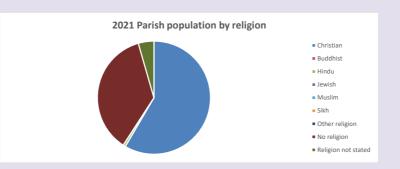

#### Religion of those in your parish

In 2021

Your parish population in 2021 was

58.5% said they are Christian. That is

247 people. In your parish your average weekly attendance is

422

7