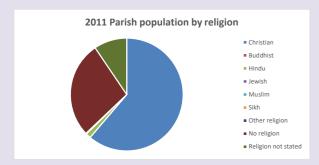

#### Religion of those in your parish

In 2021

Your parish population in 2021 was

58.5% said they are Christian. That is

247 people. In your parish your average weekly attendance is

422

7