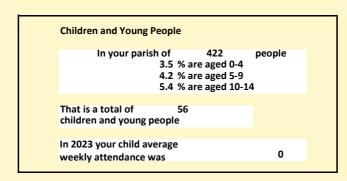

#### Religion of those in your parish

In 2021

Your parish population in 2021 was

58.5% said they are Christian. That is

247 people. In your parish your average weekly attendance is

422

7