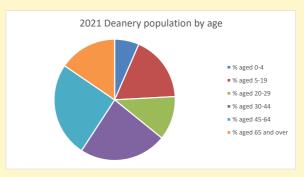

6400

141

Ethnicity of those in your parish

Thoughts to ponder:

What has surprised you in these tables and charts?

Does your congregation(s) reflect the age and ethnic mix of your parish?

Where are those who have identified as Christians who do not attend your church(es)? Do you have other Christian denomination churches in your parish?