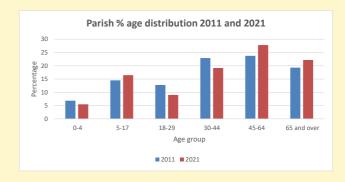

6400

141

Ethnicity of those in your parish

Thoughts to ponder:

What has surprised you in these tables and charts?

Does your congregation(s) reflect the age and ethnic mix of your parish?

Where are those who have identified as Christians who do not attend your church(es)? Do you have other Christian denomination churches in your parish?