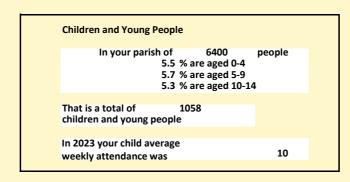

6400

141

Ethnicity of those in your parish

Thoughts to ponder:

What has surprised you in these tables and charts?

Does your congregation(s) reflect the age and ethnic mix of your parish?

Where are those who have identified as Christians who do not attend your church(es)? Do you have other Christian denomination churches in your parish?