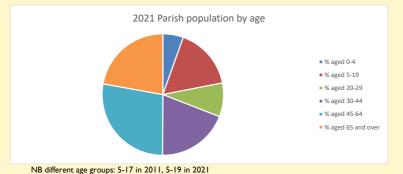

6400

141

Ethnicity of those in your parish

Thoughts to ponder:

What has surprised you in these tables and charts?

Does your congregation(s) reflect the age and ethnic mix of your parish?

Where are those who have identified as Christians who do not attend your church(es)? Do you have other Christian denomination churches in your parish?