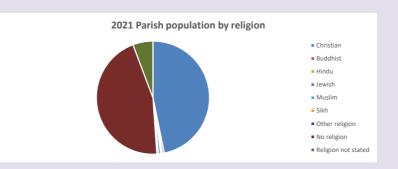

## Wallingford: St Mary le More, All Hallows in the Deanery of WALLINGFORD Religion of those in your parish

In 2021

Your parish population in 2021 was

46.8% said they are Christian. That is

2994 people. In your parish your average weekly attendance is