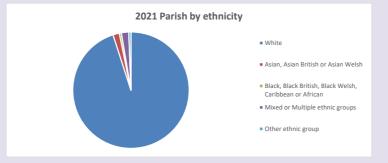

6400

141

Ethnicity of those in your parish

Thoughts to ponder:

What has surprised you in these tables and charts?

Does your congregation(s) reflect the age and ethnic mix of your parish?

Where are those who have identified as Christians who do not attend your church(es)? Do you have other Christian denomination churches in your parish?