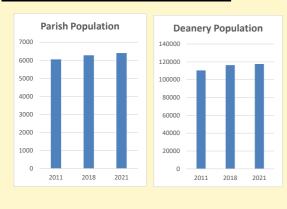

## Population of parish and deanery 2011, 2018 and 2021

 Parish
 Deanery

 2011
 6,052
 110456

 2018
 6,276
 116327

 2021
 6400
 117,603