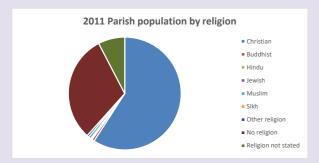

## Wallingford: St Mary le More, All Hallows in the Deanery of WALLINGFORD Religion of those in your parish

In 2021

Your parish population in 2021 was

46.8% said they are Christian. That is

2994 people. In your parish your average weekly attendance is