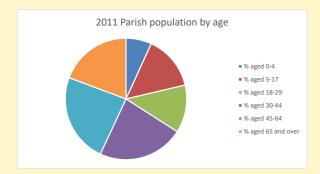

## Census Dashboard for the parish of Wallingford: St Mary le More, All Hallows in the Deanery of WALLINGFORD

## Population of parish and deanery 2011, 2018 and 2021

 Parish
 Deanery

 2011
 6,052
 110456

 2018
 6,276
 116327

 2021
 6400
 117,603



## Parish population, Census and deprivation summary

Deprivation Rank 2021 10,311

(1=most deprived parish in the Church of England, 12,307=least deprived)











Parish code: 270543

Number of churches in parish (2022): 2

For more detailed census & deprivation info: see http://arcg.is/1RaS4CS

https://www.churchofengland.org/researchandstats and http://www2.cuf.org.uk/poverty-england/poverty-map

391

Produced by Diocese of Oxford April 2024

Census data: taken from the 2011 and 2021 national Census and the 2018 population update.

Deprivation statistics: IMD taken from the English Indices of Deprivation, published

by the Ministry of Housing, Communities & Local Government, Sept 2019.

The above statistics have been mapped onto parish boundaries so are approximations.

For more information, see:

https://www.churchofengland.org/researchandstats

## Wallingford: St Mary le More, All Hallows in the Deanery of WALLINGFORD Religion of those in