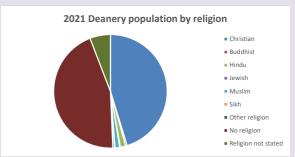

## Wallingford: St Mary le More, All Hallows in the Deanery of WALLINGFORD Religion of those in your parish

In 2021

Your parish population in 2021 was

46.8% said they are Christian. That is

2994 people. In your parish your average weekly attendance is