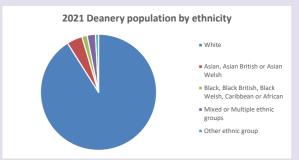

6400

141

Ethnicity of those in your parish

Thoughts to ponder:

What has surprised you in these tables and charts?

Does your congregation(s) reflect the age and ethnic mix of your parish?

Where are those who have identified as Christians who do not attend your church(es)? Do you have other Christian denomination churches in your parish?