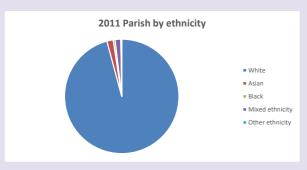

6400

141

Ethnicity of those in your parish

Thoughts to ponder:

What has surprised you in these tables and charts?

Does your congregation(s) reflect the age and ethnic mix of your parish?

Where are those who have identified as Christians who do not attend your church(es)? Do you have other Christian denomination churches in your parish?