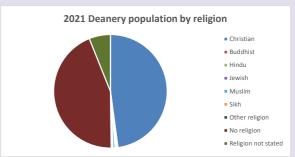

CS

https://www.churchofengland.org/researchandstats and http://www2.cuf.org.uk/poverty-england/poverty-map

Produced by Diocese of Oxford April 2024



NB different age groups: 5-17 in 2011, 5-19 in 2021



Census data: taken from the 2011 and 2021 national Census and the 2018 population update.

Deprivation statistics: IMD taken from the English Indices of Deprivation, published

Deprivation statistics: IND taken from the English Indices of Deprivation, publish

by the Ministry of Housing, Communities & Local Government, Sept 2019.

The above statistics have been mapped onto parish boundaries so are approximations.

For more information, see:

https://www.churchofengland.org/researchandstats

#### **Challow in the Deanery of WANTAGE**

#### Religion of those in your parish



In 2021





Your parish population in 2021 was

48.1% said they are Christian. That is

494 people. In your parish your average weekly attendance is

1027

29

### Ethnicity of those in your parish







## Thoughts to ponder:

What has surprised you in these tables and charts?

Does your congregation(s) reflect the age and ethnic mix of your parish?

Where are those who have identified as Christians who do not attend your church(es)? Do you have other Christian denomination churches in your parish?

How might this influence your mission plans?

This dashboard contains figures as submitted by churches currently in the parish Attendance statistics: taken from annual Statistics for Mission returns.

Average weekly attendance: attendance at Sunday and midweek church services & fresh

expressions in Oc