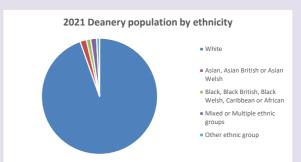

-19 in 2021



Census data: taken from the 2011 and 2021 national Census and the 2018 population update.

Deprivation statistics: IMD taken from the English Indices of Deprivation, published

Deprivation statistics: IND taken from the English Indices of Deprivation, publish

by the Ministry of Housing, Communities & Local Government, Sept 2019.

The above statistics have been mapped onto parish boundaries so are approximations.

For more information, see:

https://www.churchofengland.org/researchandstats

#### **Challow in the Deanery of WANTAGE**

#### Religion of those in your parish



In 2021





Your parish population in 2021 was

48.1% said they are Christian. That is

494 people. In your parish your average weekly attendance is

1027

29

### Ethnicity of those in your parish







## Thoughts to ponder:

What has surprised you in these tables and charts?

Does your congregation(s) reflect the age and ethnic mix of your parish?

Where are those who have identified as Christians who do not attend your church(es)? Do you have other Christian denomination churches in your parish?

How might this influence your mission plans?

This dashboard contains figures as submitted by churches currently in the parish Attendance statistics: taken from annual Statistics for Mission returns.

Average weekly attendance: attendance at Sunday and midweek church services & fresh

expressions in October;