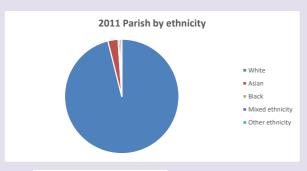

1, 5-19 in 2021



Census data: taken from the 2011 and 2021 national Census and the 2018 population update.

Deprivation statistics: IMD taken from the English Indices of Deprivation, published

Deprivation statistics: IND taken from the English Indices of Deprivation, publish

by the Ministry of Housing, Communities & Local Government, Sept 2019.

The above statistics have been mapped onto parish boundaries so are approximations.

For more information, see:

https://www.churchofengland.org/researchandstats

#### **Challow in the Deanery of WANTAGE**

#### Religion of those in your parish



In 2021





Your parish population in 2021 was

48.1% said they are Christian. That is

494 people. In your parish your average weekly attendance is

1027

29

### Ethnicity of those in your parish







## Thoughts to ponder:

What has surprised you in these tables and charts?

Does your congregation(s) reflect the age and ethnic mix of your parish?

Where are those who have identified as Christians who do not attend your church(es)? Do you have other Christian denomination churches in your parish?

How might this influence your mission plans?

This dashboard contains figures as submitted by churches currently in the parish Attendance statistics: taken from annual Statistics for Mission returns.

Average weekly attendance: attendance at Sunday and midweek church services & fresh

expressions in October;