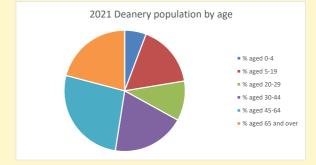

NB different age groups: 5-17 in 2011, 5-19 in 2021

Census data: taken from the 2011 and 2021 national Census and the 2018 population update.

Deprivation statistics: IMD taken from the English Indices of Deprivation, published