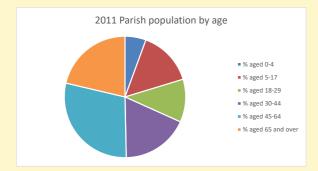

NB different age groups: 5-17 in 2011, 5-19 in 2021

Census data: taken from the 2011 and 2021 national Census and the 2018 population update.

Deprivation statistics: IMD taken from the English Indices of Deprivation, published