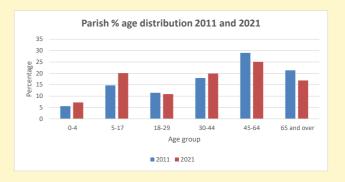

NB different age groups: 5-17 in 2011, 5-19 in 2021

Census data: taken from the 2011 and 2021 national Census and the 2018 population update.

Deprivation statistics: IMD taken from the English Indices of Deprivation, published