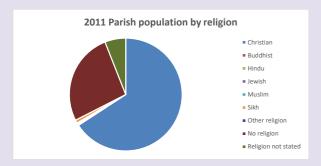

#### Religion of those in your parish

In 2021

Your parish population in 2021 was

48.1% said they are Christian. That is

494 people. In your parish your average weekly attendance is

1027

29