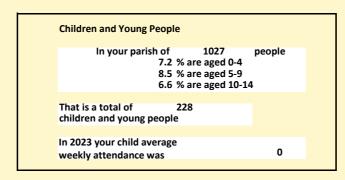

#### Religion of those in your parish

In 2021

Your parish population in 2021 was

48.1% said they are Christian. That is

494 people. In your parish your average weekly attendance is

1027

29