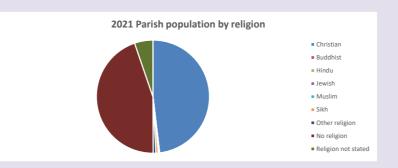

#### Religion of those in your parish

In 2021

Your parish population in 2021 was

48.1% said they are Christian. That is

494 people. In your parish your average weekly attendance is

1027

29