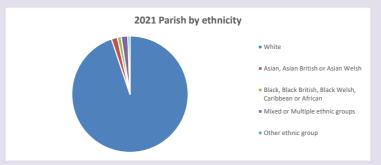

5-19 in 2021



Census data: taken from the 2011 and 2021 national Census and the 2018 population update.

Deprivation statistics: IMD taken from the English Indices of Deprivation, published

Deprivation statistics: IND taken from the English Indices of Deprivation, publish

by the Ministry of Housing, Communities & Local Government, Sept 2019.

The above statistics have been mapped onto parish boundaries so are approximations.

For more information, see:

https://www.churchofengland.org/researchandstats

#### **Challow in the Deanery of WANTAGE**

#### Religion of those in your parish



In 2021





Your parish population in 2021 was

48.1% said they are Christian. That is

494 people. In your parish your average weekly attendance is

1027

29

### Ethnicity of those in your parish







## Thoughts to ponder:

What has surprised you in these tables and charts?

Does your congregation(s) reflect the age and ethnic mix of your parish?

Where are those who have identified as Christians who do not attend your church(es)? Do you have other Christian denomination churches in your parish?

How might this influence your mission plans?

This dashboard contains figures as submitted by churches currently in the parish Attendance statistics: taken from annual Statistics for Mission returns.

Average weekly attendance: attendance at Sunday and midweek church services & fresh

expressions in October;