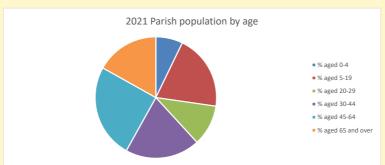

NB different age groups: 5-17 in 2011, 5-19 in 2021

Census data: taken from the 2011 and 2021 national Census and the 2018 population update.

Deprivation statistics: IMD taken from the English Indices of Deprivation, published