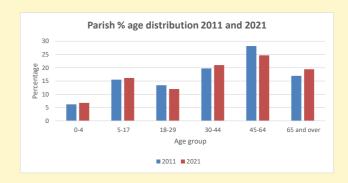

## Parish population, Census and deprivation summary

**Deprivation Rank** 2021 11,074

(1=most deprived parish in the Church of England, 12,307=least deprived)

2021 Parish population by age

NB different age groups: 5-17 in 2011, 5-19 in 2021