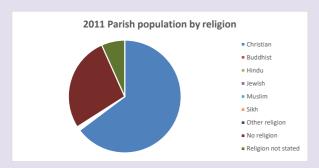

#### Religion of those in your parish

In 2021

Your parish population in 2021 was

47.5% said they are Christian. That is

3962 people. In your parish your average weekly attendance is

8333

114