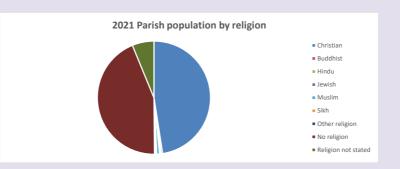

#### Religion of those in your parish

In 2021

Your parish population in 2021 was

47.5% said they are Christian. That is

3962 people. In your parish your average weekly attendance is

8333

114