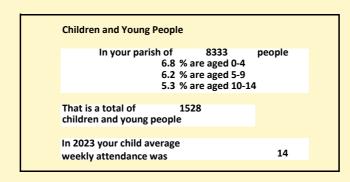

## Population of parish and deanery 2011, 2018 and 2021

Parish Deanery 2011 7,165 110456 2018 7,673 116327 2021 8333 117,603

#### Religion of those in your parish

In 2021

Your parish population in 2021 was

47.5% said they are Christian. That is

3962 people. In your parish your average weekly attendance is

8333

114