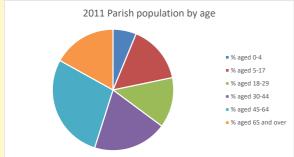

## Parish population, Census and deprivation summary

**Deprivation Rank** 2021 11,074

(1=most deprived parish in the Church of England, 12,307=least deprived)

2021 Parish population by age

NB different age groups: 5-17 in 2011, 5-19 in 2021