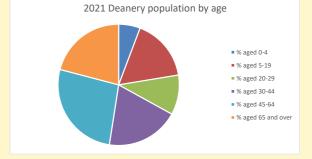

## Parish population, Census and deprivation summary

**Deprivation Rank** 2021 11,074

(1=most deprived parish in the Church of England, 12,307=least deprived)

2021 Parish population by age

NB different age groups: 5-17 in 2011, 5-19 in 2021