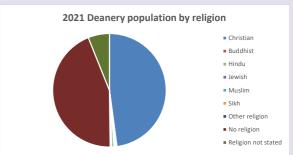

#### Religion of those in your parish

In 2021

Your parish population in 2021 was

47.5% said they are Christian. That is

3962 people. In your parish your average weekly attendance is

8333

114