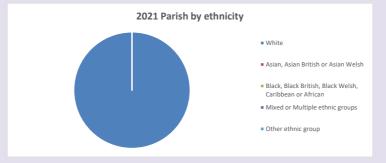

NB different age groups: 5-17 in 2011, 5-19 in 2021



Census data: taken from the 2011 and 2021 national Census and the 2018 population update.

Deprivation statistics: IMD taken from the English Indices of Deprivation, published

Deprivation statistics: IPID taken from the English Indices of Deprivation, published

by the Ministry of Housing, Communities & Local Government, Sept 2019.

The above statistics have been mapped onto parish boundaries so are approximations.

For more information, see:

https://www.churchofengland.org/researchandstats

#### Religion of those in your parish



In 2021





Your parish population in 2021 was

54.6% said they are Christian. That is

199 people. In your parish your average weekly attendance is

364

13

#### Ethnicity of those in your parish







## Thoughts to ponder:

What has surprised you in these tables and charts?

Does your congregation(s) reflect the age and ethnic mix of your parish?

Where are those who have identified as Christians who do not attend your church(es)? Do you have other Christian denomination churches in your parish?

How might this influence your mission plans?

This dashboard contains figures as submitted by churches currently in the parish Attendance statistics: taken from annual Statistics for Mission returns.

Average weekly attendance: attendance at Sunday and midweek church services & fresh

expressions in October;