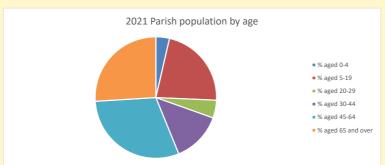

NB different age groups: 5-17 in 2011, 5-19 in 2021

Census data: taken from the 2011 and 2021 national Census and the 2018 population update.

Deprivation statistics: IMD taken from the English Indices of Deprivation, published