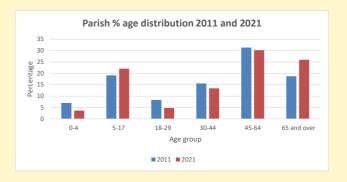

NB different age groups: 5-17 in 2011, 5-19 in 2021

Census data: taken from the 2011 and 2021 national Census and the 2018 population update.

Deprivation statistics: IMD taken from the English Indices of Deprivation, published