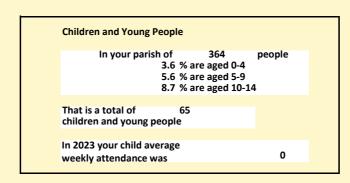

#### Religion of those in your parish

In 2021

Your parish population in 2021 was

54.6% said they are Christian. That is

199 people. In your parish your average weekly attendance is

364

13