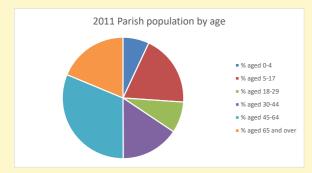

NB different age groups: 5-17 in 2011, 5-19 in 2021

Census data: taken from the 2011 and 2021 national Census and the 2018 population update.

Deprivation statistics: IMD taken from the English Indices of Deprivation, published