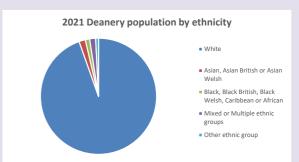

NB different age groups: 5-17 in 2011, 5-19 in 2021



Census data: taken from the 2011 and 2021 national Census and the 2018 population update.

Deprivation statistics: IMD taken from the English Indices of Deprivation, published

Deprivation statistics: IPID taken from the English Indices of Deprivation, published

by the Ministry of Housing, Communities & Local Government, Sept 2019.

The above statistics have been mapped onto parish boundaries so are approximations.

For more information, see:

https://www.churchofengland.org/researchandstats

#### Religion of those in your parish



In 2021





Your parish population in 2021 was

54.6% said they are Christian. That is

199 people. In your parish your average weekly attendance is

364

13

#### Ethnicity of those in your parish







## Thoughts to ponder:

What has surprised you in these tables and charts?

Does your congregation(s) reflect the age and ethnic mix of your parish?

Where are those who have identified as Christians who do not attend your church(es)? Do you have other Christian denomination churches in your parish?

How might this influence your mission plans?

This dashboard contains figures as submitted by churches currently in the parish Attendance statistics: taken from annual Statistics for Mission returns.

Average weekly attendance: attendance at Sunday and midweek church services & fresh

expressions in October;