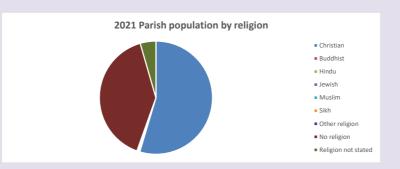

#### Religion of those in your parish

In 2021

Your parish population in 2021 was

54.6% said they are Christian. That is

199 people. In your parish your average weekly attendance is

364

13