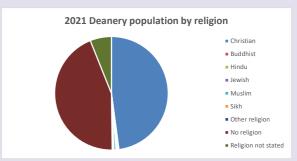

ation info: see http://arcg.is/1RaS4CS https://www.churchofengland.org/researchandstats

400

Produced by Diocese of Oxford April 2024

and http://www2.cuf.org.uk/poverty-england/poverty-map



NB different age groups: 5-17 in 2011, 5-19 in 2021



Census data: taken from the 2011 and 2021 national Census and the 2018 population update.

Deprivation statistics: IMD taken from the English Indices of Deprivation, published

Deprivation statistics: IPID taken from the English Indices of Deprivation, published

by the Ministry of Housing, Communities & Local Government, Sept 2019.

The above statistics have been mapped onto parish boundaries so are approximations.

For more information, see:

https://www.churchofengland.org/researchandstats

#### Religion of those in your parish



In 2021





Your parish population in 2021 was

54.6% said they are Christian. That is

199 people. In your parish your average weekly attendance is

364

13

#### Ethnicity of those in your parish







## Thoughts to ponder:

What has surprised you in these tables and charts?

Does your congregation(s) reflect the age and ethnic mix of your parish?

Where are those who have identified as Christians who do not attend your church(es)? Do you have other Christian denomination churches in your parish?

How might this influence your mission plans?

This dashboard contains figures as submitted by churches currently in the parish Attendance statistics: taken from annual Statistics for Mission returns.

Average weekly attendance: attendance at Sunday and midweek church services & fresh

expressions in Oc