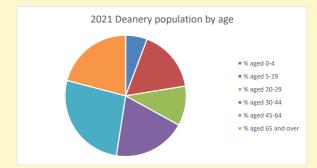

NB different age groups: 5-17 in 2011, 5-19 in 2021

Census data: taken from the 2011 and 2021 national Census and the 2018 population update.

Deprivation statistics: IMD taken from the English Indices of Deprivation, published