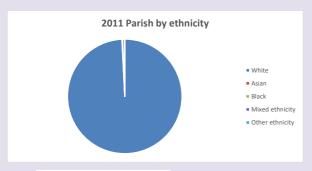

p



NB different age groups: 5-17 in 2011, 5-19 in 2021



Census data: taken from the 2011 and 2021 national Census and the 2018 population update.

Deprivation statistics: IMD taken from the English Indices of Deprivation, published

Deprivation statistics: IPID taken from the English Indices of Deprivation, published

by the Ministry of Housing, Communities & Local Government, Sept 2019.

The above statistics have been mapped onto parish boundaries so are approximations.

For more information, see:

https://www.churchofengland.org/researchandstats

#### Religion of those in your parish



In 2021





Your parish population in 2021 was

54.6% said they are Christian. That is

199 people. In your parish your average weekly attendance is

364

13

#### Ethnicity of those in your parish







## Thoughts to ponder:

What has surprised you in these tables and charts?

Does your congregation(s) reflect the age and ethnic mix of your parish?

Where are those who have identified as Christians who do not attend your church(es)? Do you have other Christian denomination churches in your parish?

How might this influence your mission plans?

This dashboard contains figures as submitted by churches currently in the parish Attendance statistics: taken from annual Statistics for Mission returns.

Average weekly attendance: attendance at Sunday and midweek church services & fresh

expressions in October;