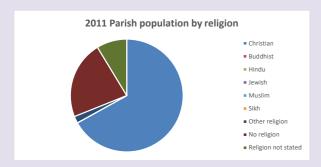

### Religion of those in your parish

Your parish population in 2021 was

In 2021 65.6% said they are Christian. That is 106 people. In your parish your average weekly attendance is

161

8