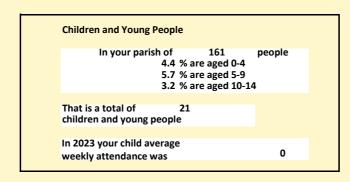

### Religion of those in your parish

Your parish population in 2021 was

In 2021 65.6% said they are Christian. That is 106 people. In your parish your average weekly attendance is

161

8