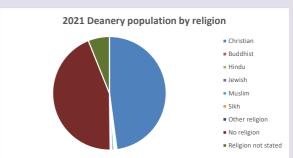

### Religion of those in your parish

Your parish population in 2021 was

In 2021 65.6% said they are Christian. That is 106 people. In your parish your average weekly attendance is

161

8