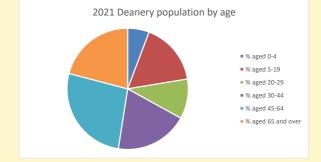

# Population of parish and deanery 2011, 2018 and 2021

|      | Parish | Deanery |
|------|--------|---------|
| 2011 | 152    | 110456  |
| 2018 | 177    | 116327  |
| 2021 | 161    | 117,603 |