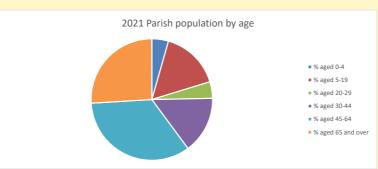

### Religion of those in your parish

Your parish population in 2021 was

In 2021 65.6% said they are Christian. That is 106 people. In your parish your average weekly attendance is

161

8