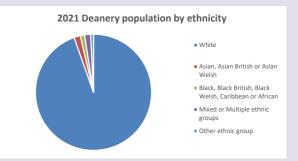

17 in 2011, 5-19 in 2021



Census data: taken from the 2011 and 2021 national Census and the 2018 population update.

Deprivation statistics: IMD taken from the English Indices of Deprivation, published by the Ministry of Housing, Communities & Local Government, Sept 2019.

The above statistics have been mapped onto parish boundaries so are approximations.

Francis is formation and production of the parish boundaries so are app

For more information, see:

https://www.churchofengland.org/researchandstats

#### Letcombe Bassett in the Deanery of WANTAGE

### Religion of those in your parish







Your parish population in 2021 was

In 2021 65.6% said they are Christian. That is 106 people. In your parish your average weekly attendance is

161

8

## Ethnicity of those in your parish







## Thoughts to ponder:

What has surprised you in these tables and charts?

Does your congregation(s) reflect the age and ethnic mix of your parish?

Where are those who have identified as Christians who do not attend your church(es)? Do you have other Christian denomination churches in your parish?

How might this influence your mission plans?

This dashboard contains figures as submitted by churches currently in the parish Attendance statistics: taken from annual Statistics for Mission returns.

Average weekly attendance: attendance at Sunday and midweek church services & fresh

expressions in October;