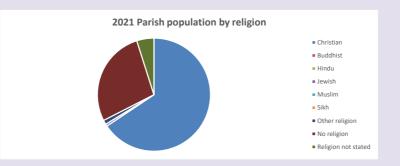

### Religion of those in your parish

Your parish population in 2021 was

In 2021 65.6% said they are Christian. That is 106 people. In your parish your average weekly attendance is

161

8