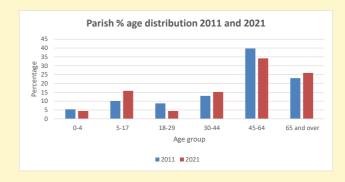

## Thoughts to ponder:

What has surprised you in these tables and charts?

Does your congregation(s) reflect the age and ethnic mix of your parish?

Where are those who have identified as Christians who do not attend your church(es)? Do you have other Christian denomination churches in your parish?