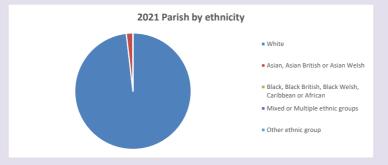

5-17 in 2011, 5-19 in 2021



Census data: taken from the 2011 and 2021 national Census and the 2018 population update.

Deprivation statistics: IMD taken from the English Indices of Deprivation, published by the Ministry of Housing, Communities & Local Government, Sept 2019.

The above statistics have been mapped onto parish boundaries so are approximations.

Francis is formation and production of the parish boundaries so are app

For more information, see:

https://www.churchofengland.org/researchandstats

#### Letcombe Bassett in the Deanery of WANTAGE

### Religion of those in your parish







Your parish population in 2021 was

In 2021 65.6% said they are Christian. That is 106 people. In your parish your average weekly attendance is

161

8

## Ethnicity of those in your parish







## Thoughts to ponder:

What has surprised you in these tables and charts?

Does your congregation(s) reflect the age and ethnic mix of your parish?

Where are those who have identified as Christians who do not attend your church(es)? Do you have other Christian denomination churches in your parish?

How might this influence your mission plans?

This dashboard contains figures as submitted by churches currently in the parish Attendance statistics: taken from annual Statistics for Mission returns.

Average weekly attendance: attendance at Sunday and midweek church services & fresh

expressions in October;