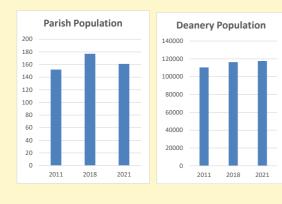

# Population of parish and deanery 2011, 2018 and 2021

|      | Parish | Deanery |
|------|--------|---------|
| 2011 | 152    | 110456  |
| 2018 | 177    | 116327  |
| 2021 | 161    | 117,603 |