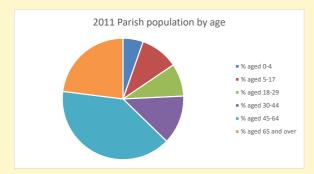

## Thoughts to ponder:

What has surprised you in these tables and charts?

Does your congregation(s) reflect the age and ethnic mix of your parish?

Where are those who have identified as Christians who do not attend your church(es)? Do you have other Christian denomination churches in your parish?