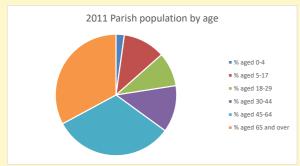

# Thoughts to ponder:

What has surprised you in these tables and charts?

Does your congregation(s) reflect the age and ethnic mix of your parish?

Where are those who have identified as Christians who do not attend your church(es)? Do you have other Christian denomination churches in your parish?