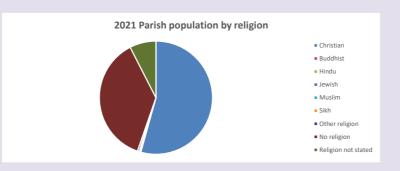

#### Religion of those in your parish

In 2021

Your parish population in 2021 was

54.3% said they are Christian. That is

348 people. In your parish your average weekly attendance is

640

19