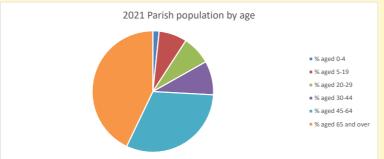

#### Religion of those in your parish

In 2021

Your parish population in 2021 was

54.3% said they are Christian. That is

348 people. In your parish your average weekly attendance is

640

19