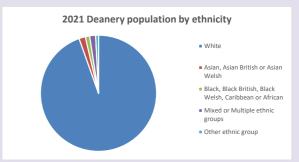

www.churchofengland.org/researchandstats and http://www2.cuf.org.uk/poverty-england/poverty-map

Produced by Diocese of Oxford April 2024







Census data: taken from the 2011 and 2021 national Census and the 2018 population update.

Deprivation statistics: IMD taken from the English Indices of Deprivation, published

by the Ministry of Housing, Communities & Local Government, Sept 2019.

The above statistics have been mapped onto parish boundaries so are approximations.

For more information, see:

https://www.churchofengland.org/researchandstats

#### Religion of those in your parish



In 2021





Your parish population in 2021 was

54.3% said they are Christian. That is

348 people. In your parish your average weekly attendance is

640

19

## Ethnicity of those in your parish







# Thoughts to ponder:

What has surprised you in these tables and charts?

Does your congregation(s) reflect the age and ethnic mix of your parish?

Where are those who have identified as Christians who do not attend your church(es)? Do you have other Christian denomination churches in your parish?

How might this influence your mission plans?

This dashboard contains figures as submitted by churches currently in the parish Attendance statistics: taken from annual Statistics for Mission returns.

Average weekly attendance: attendance at Sunday and midweek church services & fresh

expressions in October;