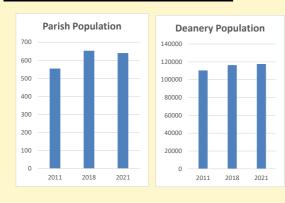

# Population of parish and deanery 2011, 2018 and 2021

|      | Parisii | Deanery |
|------|---------|---------|
| 2011 | 554     | 110456  |
| 2018 | 653     | 116327  |
| 2021 | 640     | 117,603 |