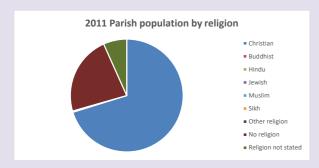

#### Religion of those in your parish

In 2021

Your parish population in 2021 was

54.3% said they are Christian. That is

348 people. In your parish your average weekly attendance is

640

19