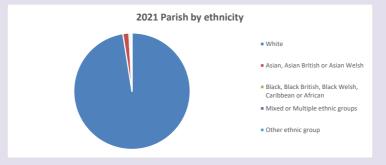

//www.churchofengland.org/researchandstats and http://www2.cuf.org.uk/poverty-england/poverty-map

Produced by Diocese of Oxford April 2024







Census data: taken from the 2011 and 2021 national Census and the 2018 population update.

Deprivation statistics: IMD taken from the English Indices of Deprivation, published

by the Ministry of Housing, Communities & Local Government, Sept 2019.

The above statistics have been mapped onto parish boundaries so are approximations.

For more information, see:

https://www.churchofengland.org/researchandstats

#### Religion of those in your parish



In 2021





Your parish population in 2021 was

54.3% said they are Christian. That is

348 people. In your parish your average weekly attendance is

640

19

## Ethnicity of those in your parish







# Thoughts to ponder:

What has surprised you in these tables and charts?

Does your congregation(s) reflect the age and ethnic mix of your parish?

Where are those who have identified as Christians who do not attend your church(es)? Do you have other Christian denomination churches in your parish?

How might this influence your mission plans?

This dashboard contains figures as submitted by churches currently in the parish Attendance statistics: taken from annual Statistics for Mission returns.

Average weekly attendance: attendance at Sunday and midweek church services & fresh

expressions in October;