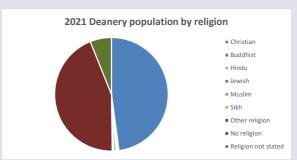

#### Religion of those in your parish

In 2021

Your parish population in 2021 was

54.3% said they are Christian. That is

348 people. In your parish your average weekly attendance is

640

19