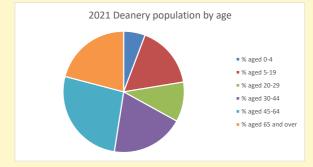

# Population of parish and deanery 2011, 2018 and 2021

|      | Parisii | Deanery |
|------|---------|---------|
| 2011 | 554     | 110456  |
| 2018 | 653     | 116327  |
| 2021 | 640     | 117,603 |