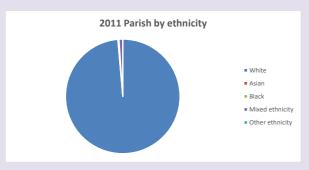

s://www.churchofengland.org/researchandstats and http://www2.cuf.org.uk/poverty-england/poverty-map

Produced by Diocese of Oxford April 2024







Census data: taken from the 2011 and 2021 national Census and the 2018 population update.

Deprivation statistics: IMD taken from the English Indices of Deprivation, published

by the Ministry of Housing, Communities & Local Government, Sept 2019.

The above statistics have been mapped onto parish boundaries so are approximations.

For more information, see:

https://www.churchofengland.org/researchandstats

#### Religion of those in your parish



In 2021





Your parish population in 2021 was

54.3% said they are Christian. That is

348 people. In your parish your average weekly attendance is

640

19

## Ethnicity of those in your parish







# Thoughts to ponder:

What has surprised you in these tables and charts?

Does your congregation(s) reflect the age and ethnic mix of your parish?

Where are those who have identified as Christians who do not attend your church(es)? Do you have other Christian denomination churches in your parish?

How might this influence your mission plans?

This dashboard contains figures as submitted by churches currently in the parish Attendance statistics: taken from annual Statistics for Mission returns.

Average weekly attendance: attendance at Sunday and midweek church services & fresh

expressions in October;