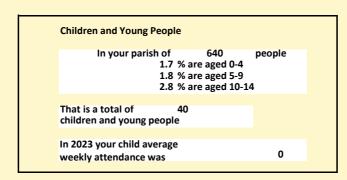

#### Religion of those in your parish

In 2021

Your parish population in 2021 was

54.3% said they are Christian. That is

348 people. In your parish your average weekly attendance is

640

19