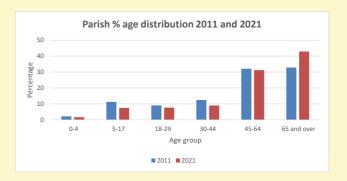

# Thoughts to ponder:

What has surprised you in these tables and charts?

Does your congregation(s) reflect the age and ethnic mix of your parish?

Where are those who have identified as Christians who do not attend your church(es)? Do you have other Christian denomination churches in your parish?