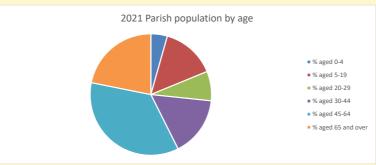

# Population of parish and deanery 2011, 2018 and 2021

|      | Parisii | Deanery |
|------|---------|---------|
| 2011 | 524     | 110456  |
| 2018 | 544     | 116327  |
| 2021 | 516     | 117,603 |