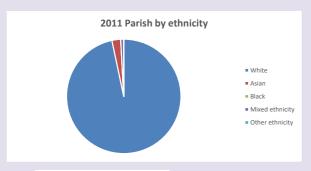

by Diocese of Oxford April 2024



NB different age groups: 5-17 in 2011, 5-19 in 2021



Census data: taken from the 2011 and 2021 national Census and the 2018 population update.

Deprivation statistics: IMD taken from the English Indices of Deprivation, published

by the Ministry of Housing, Communities & Local Government, Sept 2019.

The above statistics have been mapped onto parish boundaries so are approximations.

For more information, see:

https://www.churchofengland.org/researchandstats

#### Sparsholt w Kingston Lisle in the Deanery of WANTAGE

### Religion of those in your parish



In 2021





Your parish population in 2021 was

57.4% said they are Christian. That is

296 people. In your parish your average weekly attendance is

516

20

### Ethnicity of those in your parish







# Thoughts to ponder:

What has surprised you in these tables and charts?

Does your congregation(s) reflect the age and ethnic mix of your parish?

Where are those who have identified as Christians who do not attend your church(es)? Do you have other Christian denomination churches in your parish?

How might this influence your mission plans?

This dashboard contains figures as submitted by churches currently in the parish Attendance statistics: taken from annual Statistics for Mission returns.

Average weekly attendance: attendance at Sunday and midweek church services & fresh

expressions in October;