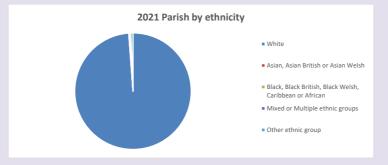

Diocese of Oxford April 2024



NB different age groups: 5-17 in 2011, 5-19 in 2021



Census data: taken from the 2011 and 2021 national Census and the 2018 population update.

Deprivation statistics: IMD taken from the English Indices of Deprivation, published

by the Ministry of Housing, Communities & Local Government, Sept 2019.

The above statistics have been mapped onto parish boundaries so are approximations.

For more information, see:

https://www.churchofengland.org/researchandstats

#### Sparsholt w Kingston Lisle in the Deanery of WANTAGE

### Religion of those in your parish



In 2021





Your parish population in 2021 was

57.4% said they are Christian. That is

296 people. In your parish your average weekly attendance is

516

20

### Ethnicity of those in your parish







# Thoughts to ponder:

What has surprised you in these tables and charts?

Does your congregation(s) reflect the age and ethnic mix of your parish?

Where are those who have identified as Christians who do not attend your church(es)? Do you have other Christian denomination churches in your parish?

How might this influence your mission plans?

This dashboard contains figures as submitted by churches currently in the parish Attendance statistics: taken from annual Statistics for Mission returns.

Average weekly attendance: attendance at Sunday and midweek church services & fresh

expressions in October;