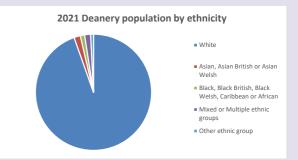

iocese of Oxford April 2024



NB different age groups: 5-17 in 2011, 5-19 in 2021



Census data: taken from the 2011 and 2021 national Census and the 2018 population update.

Deprivation statistics: IMD taken from the English Indices of Deprivation, published

by the Ministry of Housing, Communities & Local Government, Sept 2019.

The above statistics have been mapped onto parish boundaries so are approximations.

For more information, see:

https://www.churchofengland.org/researchandstats

#### Sparsholt w Kingston Lisle in the Deanery of WANTAGE

### Religion of those in your parish



In 2021





Your parish population in 2021 was

57.4% said they are Christian. That is

296 people. In your parish your average weekly attendance is

516

20

### Ethnicity of those in your parish







# Thoughts to ponder:

What has surprised you in these tables and charts?

Does your congregation(s) reflect the age and ethnic mix of your parish?

Where are those who have identified as Christians who do not attend your church(es)? Do you have other Christian denomination churches in your parish?

How might this influence your mission plans?

This dashboard contains figures as submitted by churches currently in the parish Attendance statistics: taken from annual Statistics for Mission returns.

Average weekly attendance: attendance at Sunday and midweek church services & fresh

expressions in October;