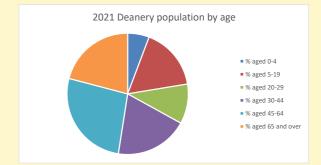

# Population of parish and deanery 2011, 2018 and 2021

|      | Parisii | Deanery |
|------|---------|---------|
| 2011 | 524     | 110456  |
| 2018 | 544     | 116327  |
| 2021 | 516     | 117,603 |