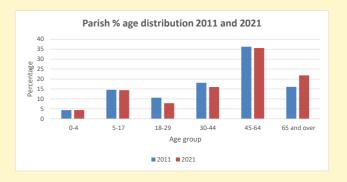

https://www.churchofengland.org/researchandstats and http://www2.cuf.org.uk/poverty-england/poverty-map

Produced by Diocese of Oxford April 2024

NB different age groups: 5-17 in 2011, 5-19 in 2021

Census data: taken from the 2011 and 2021 national Census and the 2018 population update.