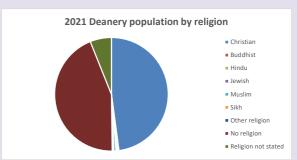

### Religion of those in your parish

In 2021

Your parish population in 2021 was

57.4% said they are Christian. That is

296 people. In your parish your average weekly attendance is

516

20