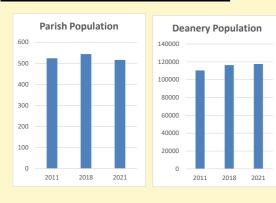

# Population of parish and deanery 2011, 2018 and 2021

|      | Parisii | Deanery |
|------|---------|---------|
| 2011 | 524     | 110456  |
| 2018 | 544     | 116327  |
| 2021 | 516     | 117,603 |