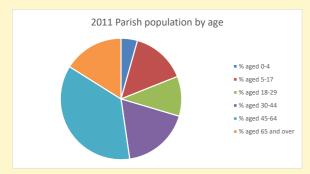

## Census Dashboard for the parish of Sparsholt w Kingston Lisle in the Deanery of WANTAGE

# Population of parish and deanery 2011, 2018 and 2021

|      | Parisii | Deanery |
|------|---------|---------|
| 2011 | 524     | 110456  |
| 2018 | 544     | 116327  |
| 2021 | 516     | 117,603 |



### Parish population, Census and deprivation summary

**Deprivation Rank** 2021 7,922

(1=most deprived parish in the Church of England, 12,307=least deprived)









Number of churches in parish (2022): 2

For more detailed census & deprivation info: see http://arcg.is/1RaS4CS

https://www.churchofengland.org/researchandstats and http://www2.cuf.org.uk/poverty-england/poverty-map

Produced by Diocese of Oxford April 2024



NB different age groups: 5-17 in 2011, 5-19 in 2021



Census data: taken from the 2011 and 2021 national Census and the 2018 population update.

Deprivation statistics: IMD taken from the English Indices of Deprivation, published

by the Ministry of Housing, Communities & Local Government, Sept 2019.

The above statistics have been mapped onto parish boundaries so are approximations.

For more information, see:

https://www.churchofengland.org/researchandstats

#### Sparsholt w Kingston Lisle in the Deanery of WANTAGE

### Reli