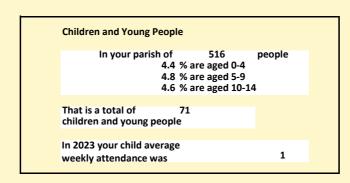

### Religion of those in your parish

In 2021

Your parish population in 2021 was

57.4% said they are Christian. That is

296 people. In your parish your average weekly attendance is

516

20