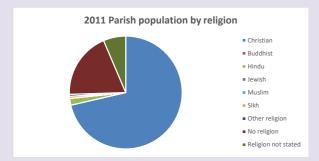

### Religion of those in your parish

In 2021

Your parish population in 2021 was

57.4% said they are Christian. That is

296 people. In your parish your average weekly attendance is

516

20