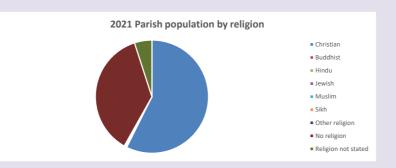

### Religion of those in your parish

In 2021

Your parish population in 2021 was

57.4% said they are Christian. That is

296 people. In your parish your average weekly attendance is

516

20