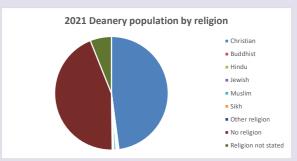

### Religion of those in your parish

In 2021

Your parish population in 2021 was

44.6% said they are Christian. That is

5876 people. In your parish your average weekly attendance is

13162

164