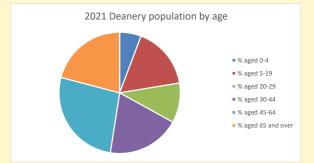

2021 Parish population by age

Parish code: 270560

Number of churches in parish (2022): 3

For more detailed census & deprivation info: see http://arcg.is/1RaS4CS

https://www.churchofengland.org/researchandstats and http://www2.cuf.org.uk/poverty-england/poverty-map