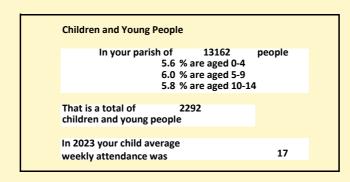

## Population of parish and deanery 2011, 2018 and 2021

|      | Parisii | Deanery |
|------|---------|---------|
| 2011 | 11,396  | 110456  |
| 2018 | 11,993  | 116327  |
| 2021 | 13162   | 117,603 |