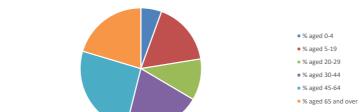

### Parish population, Census and deprivation summary

**Deprivation Rank** 2021 11,252

(1=most deprived parish in the Church of England, 12,307=least deprived)

NB different age groups: 5-17 in 2011, 5-19 in 2021