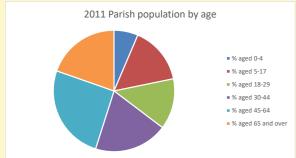

2021 Parish population by age

Parish code: 270560

Number of churches in parish (2022): 3

For more detailed census & deprivation info: see http://arcg.is/1RaS4CS

https://www.churchofengland.org/researchandstats and http://www2.cuf.org.uk/poverty-england/poverty-map