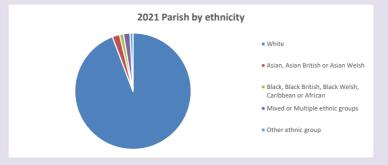

tats and http://www2.cuf.org.uk/poverty-england/poverty-map

Produced by Diocese of Oxford April 2024

Census data: taken from the 2011 and 2021 national Census and the 2018 population update.

Deprivation statistics: IMD taken from the English Indices of Deprivation, published

by the Ministry of Housing, Communities & Local Government, Sept 2019.

The above statistics have been mapped onto parish boundaries so are approximations.

For more information, see:

https://www.churchofengland.org/researchandstats

#### Wantage in the Deanery of WANTAGE

### Religion of those in your parish



In 2021





Your parish population in 2021 was

44.6% said they are Christian. That is

5876 people. In your parish your average weekly attendance is

13162

164

### Ethnicity of those in your parish







# Thoughts to ponder:

What has surprised you in these tables and charts?

Does your congregation(s) reflect the age and ethnic mix of your parish?

Where are those who have identified as Christians who do not attend your church(es)? Do you have other Christian denomination churches in your parish?

How might this influence your mission plans?

This dashboard contains figures as submitted by churches currently in the parish Attendance statistics: taken from annual Statistics for Mission returns.

Average weekly attendance: attendance at Sunday and midweek church services & fresh expressions in October:

expressions in October;