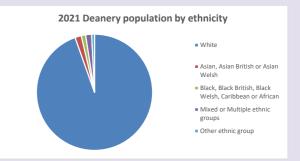

ts and http://www2.cuf.org.uk/poverty-england/poverty-map

Produced by Diocese of Oxford April 2024

Census data: taken from the 2011 and 2021 national Census and the 2018 population update.

Deprivation statistics: IMD taken from the English Indices of Deprivation, published

by the Ministry of Housing, Communities & Local Government, Sept 2019.

The above statistics have been mapped onto parish boundaries so are approximations.

For more information, see:

https://www.churchofengland.org/researchandstats

#### Wantage in the Deanery of WANTAGE

### Religion of those in your parish



In 2021





Your parish population in 2021 was

44.6% said they are Christian. That is

5876 people. In your parish your average weekly attendance is

13162

164

### Ethnicity of those in your parish







# Thoughts to ponder:

What has surprised you in these tables and charts?

Does your congregation(s) reflect the age and ethnic mix of your parish?

Where are those who have identified as Christians who do not attend your church(es)? Do you have other Christian denomination churches in your parish?

How might this influence your mission plans?

This dashboard contains figures as submitted by churches currently in the parish Attendance statistics: taken from annual Statistics for Mission returns.

Average weekly attendance: attendance at Sunday and midweek church services & fresh expressions in October:

expressions in October;