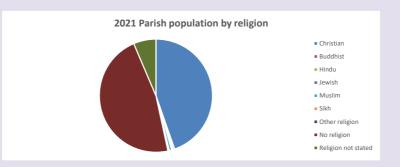

### Religion of those in your parish

In 2021

Your parish population in 2021 was

44.6% said they are Christian. That is

5876 people. In your parish your average weekly attendance is

13162

164