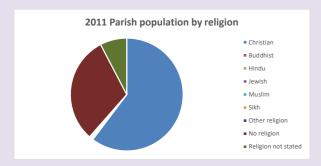

### Religion of those in your parish

In 2021

Your parish population in 2021 was

44.6% said they are Christian. That is

5876 people. In your parish your average weekly attendance is

13162

164