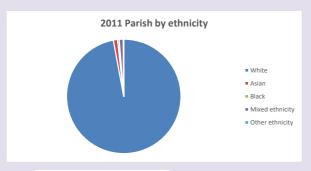

dstats and http://www2.cuf.org.uk/poverty-england/poverty-map

Produced by Diocese of Oxford April 2024

Census data: taken from the 2011 and 2021 national Census and the 2018 population update.

Deprivation statistics: IMD taken from the English Indices of Deprivation, published

by the Ministry of Housing, Communities & Local Government, Sept 2019.

The above statistics have been mapped onto parish boundaries so are approximations.

For more information, see:

https://www.churchofengland.org/researchandstats

#### Wantage in the Deanery of WANTAGE

### Religion of those in your parish



In 2021





Your parish population in 2021 was

44.6% said they are Christian. That is

5876 people. In your parish your average weekly attendance is

13162

164

### Ethnicity of those in your parish







# Thoughts to ponder:

What has surprised you in these tables and charts?

Does your congregation(s) reflect the age and ethnic mix of your parish?

Where are those who have identified as Christians who do not attend your church(es)? Do you have other Christian denomination churches in your parish?

How might this influence your mission plans?

This dashboard contains figures as submitted by churches currently in the parish Attendance statistics: taken from annual Statistics for Mission returns.

Average weekly attendance: attendance at Sunday and midweek church services & fresh expressions in October:

expressions in October;