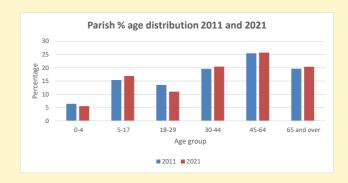

### Parish population, Census and deprivation summary

**Deprivation Rank** 2021 11,252

(1=most deprived parish in the Church of England, 12,307=least deprived)

NB different age groups: 5-17 in 2011, 5-19 in 2021