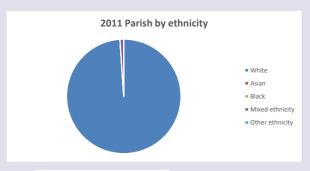

tp://www2.cuf.org.uk/poverty-england/poverty-map

Produced by Diocese of Oxford April 2024



NB different age groups: 5-17 in 2011, 5-19 in 2021



Census data: taken from the 2011 and 2021 national Census and the 2018 population update.

Deprivation statistics: IMD taken from the English Indices of Deprivation, published

by the Ministry of Housing, Communities & Local Government, Sept 2019.

The above statistics have been mapped onto parish boundaries so are approximations.

For more information, see:

https://www.churchofengland.org/researchandstats

#### Religion of those in your parish



In 2021





Your parish population in 2021 was

57.2% said they are Christian. That is

276 people. In your parish your average weekly attendance is

482

10

## Ethnicity of those in your parish







# Thoughts to ponder:

What has surprised you in these tables and charts?

Does your congregation(s) reflect the age and ethnic mix of your parish?

Where are those who have identified as Christians who do not attend your church(es)? Do you have other Christian denomination churches in your parish?

How might this influence your mission plans?

This dashboard contains figures as submitted by churches currently in the parish Attendance statistics: taken from annual Statistics for Mission returns.

Average weekly attendance: attendance at Sunday and midweek church services & fresh

expressions in October;