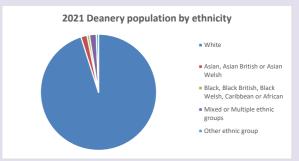

/www2.cuf.org.uk/poverty-england/poverty-map

Produced by Diocese of Oxford April 2024



NB different age groups: 5-17 in 2011, 5-19 in 2021



Census data: taken from the 2011 and 2021 national Census and the 2018 population update.

Deprivation statistics: IMD taken from the English Indices of Deprivation, published

by the Ministry of Housing, Communities & Local Government, Sept 2019.

The above statistics have been mapped onto parish boundaries so are approximations.

For more information, see:

https://www.churchofengland.org/researchandstats

#### Religion of those in your parish



In 2021





Your parish population in 2021 was

57.2% said they are Christian. That is

276 people. In your parish your average weekly attendance is

482

10

## Ethnicity of those in your parish







# Thoughts to ponder:

What has surprised you in these tables and charts?

Does your congregation(s) reflect the age and ethnic mix of your parish?

Where are those who have identified as Christians who do not attend your church(es)? Do you have other Christian denomination churches in your parish?

How might this influence your mission plans?

This dashboard contains figures as submitted by churches currently in the parish Attendance statistics: taken from annual Statistics for Mission returns.

Average weekly attendance: attendance at Sunday and midweek church services & fresh

expressions in October;