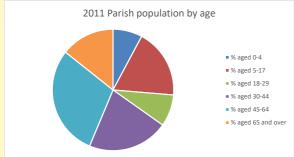

NB different age groups: 5-17 in 2011, 5-19 in 2021

Census data: taken from the 2011 and 2021 national Census and the 2018 population update.

Deprivation statistics: IMD taken from the English Indices of Deprivation, published