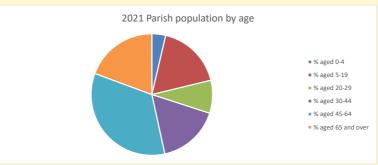

NB different age groups: 5-17 in 2011, 5-19 in 2021

Census data: taken from the 2011 and 2021 national Census and the 2018 population update.

Deprivation statistics: IMD taken from the English Indices of Deprivation, published