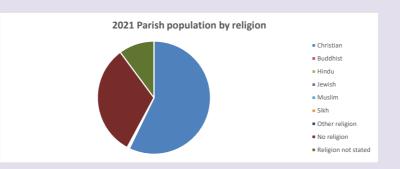

#### Religion of those in your parish

In 2021

Your parish population in 2021 was

57.2% said they are Christian. That is

276 people. In your parish your average weekly attendance is

482

10