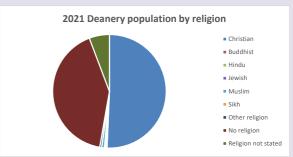

#### Religion of those in your parish

In 2021

Your parish population in 2021 was

57.2% said they are Christian. That is

276 people. In your parish your average weekly attendance is

482

10