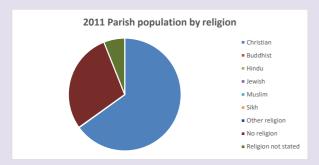

#### Religion of those in your parish

In 2021

Your parish population in 2021 was

57.2% said they are Christian. That is

276 people. In your parish your average weekly attendance is

482

10