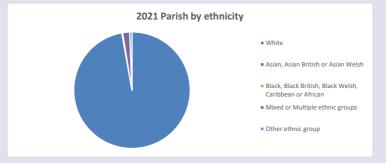

://www2.cuf.org.uk/poverty-england/poverty-map

Produced by Diocese of Oxford April 2024



NB different age groups: 5-17 in 2011, 5-19 in 2021



Census data: taken from the 2011 and 2021 national Census and the 2018 population update.

Deprivation statistics: IMD taken from the English Indices of Deprivation, published

by the Ministry of Housing, Communities & Local Government, Sept 2019.

The above statistics have been mapped onto parish boundaries so are approximations.

For more information, see:

https://www.churchofengland.org/researchandstats

#### Religion of those in your parish



In 2021





Your parish population in 2021 was

57.2% said they are Christian. That is

276 people. In your parish your average weekly attendance is

482

10

## Ethnicity of those in your parish







# Thoughts to ponder:

What has surprised you in these tables and charts?

Does your congregation(s) reflect the age and ethnic mix of your parish?

Where are those who have identified as Christians who do not attend your church(es)? Do you have other Christian denomination churches in your parish?

How might this influence your mission plans?

This dashboard contains figures as submitted by churches currently in the parish Attendance statistics: taken from annual Statistics for Mission returns.

Average weekly attendance: attendance at Sunday and midweek church services & fresh

expressions in October;