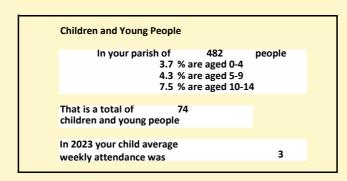

## Census Dashboard for the parish of Alvescot in the Deanery of WITNEY

## Population of parish and deanery 2011, 2018 and 2021

|      | Parish | Deanery |
|------|--------|---------|
| 2011 | 481    | 110456  |
| 2018 | 496    | 116327  |
| 2021 | 482    | 117,603 |

#### **Parish Population Deanery Population** 600 140000 120000 500 100000 400 80000 300 60000 200 40000 100 20000 2011 2018 2021 2011 2018

## Parish population, Census and deprivation summary

**Deprivation Rank** 2021 6,444

(1=most deprived parish in the Church of England, 12,307=least deprived)









Parish code: 270232

Number of churches in parish (2022): I

For more detailed census & deprivation info: see http://arcg.is/1RaS4CS

https://www.churchofengland.org/researchandstats and http://www2.cuf.org.uk/poverty-england/poverty-map

Produced by Diocese of Oxford April 2024



NB different age groups: 5-17 in 2011, 5-19 in 2021



Census data: taken from the 2011 and 2021 national Census and the 2018 population update.

Deprivation statistics: IMD taken from the English Indices of Deprivation, published

by the Ministry of Housing, Communities & Local Government, Sept 2019.

The above statistics have been mapped onto parish boundaries so are approximations.

For more information, see:

https://www.churchofengland.org/researchandstats

#### Religion of those in your parish



I