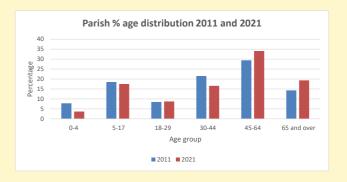

NB different age groups: 5-17 in 2011, 5-19 in 2021

Census data: taken from the 2011 and 2021 national Census and the 2018 population update.

Deprivation statistics: IMD taken from the English Indices of Deprivation, published