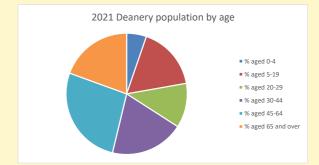

NB different age groups: 5-17 in 2011, 5-19 in 2021

Census data: taken from the 2011 and 2021 national Census and the 2018 population update.

Deprivation statistics: IMD taken from the English Indices of Deprivation, published