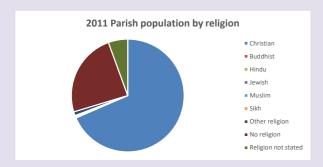

### Religion of those in your parish

Your parish population in 2021 was

In 2021 59.1% said they are Christian. That is 263 people. In your parish your average weekly attendance is

444

24