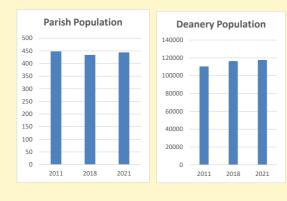

# Population of parish and deanery 2011, 2018 and 2021

|      | Parish | Deanery |
|------|--------|---------|
| 2011 | 448    | 110456  |
| 2018 | 434    | 116327  |
| 2021 | 444    | 117,603 |