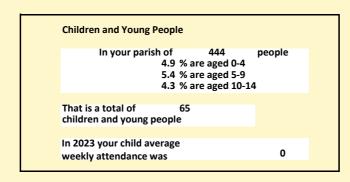

187

Produced by Diocese of Oxford April 2024

NB different age groups: 5-17 in 2011, 5-19 in 2021

Census data: taken from the 2011 and 2021 national Census and the 2018 population update.

Deprivation statistics: IMD taken from the English Indices of Deprivation, published