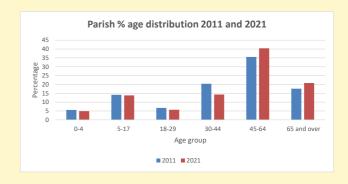

187

Produced by Diocese of Oxford April 2024

NB different age groups: 5-17 in 2011, 5-19 in 2021

Census data: taken from the 2011 and 2021 national Census and the 2018 population update.

Deprivation statistics: IMD taken from the English Indices of Deprivation, published