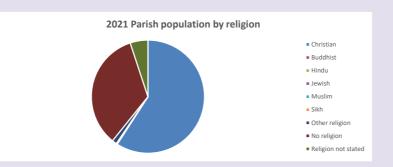

### Religion of those in your parish

Your parish population in 2021 was

In 2021 59.1% said they are Christian. That is 263 people. In your parish your average weekly attendance is

444

24