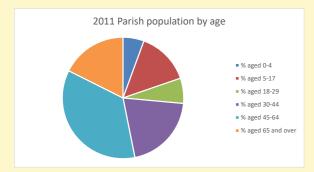

187

Produced by Diocese of Oxford April 2024

NB different age groups: 5-17 in 2011, 5-19 in 2021

Census data: taken from the 2011 and 2021 national Census and the 2018 population update.

Deprivation statistics: IMD taken from the English Indices of Deprivation, published