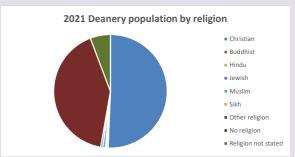

### Religion of those in your parish

Your parish population in 2021 was

In 2021 59.1% said they are Christian. That is 263 people. In your parish your average weekly attendance is

444

24