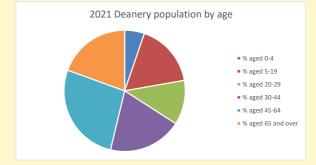

# Population of parish and deanery 2011, 2018 and 2021

|      | Parish | Deanery |
|------|--------|---------|
| 2011 | 448    | 110456  |
| 2018 | 434    | 116327  |
| 2021 | 444    | 117,603 |