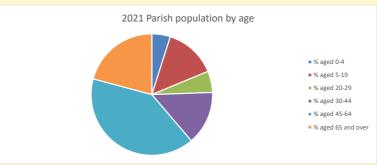

# Census Dashboard for the parish of Broughton Poggs w Filkins in the Deanery of WITNEY

# Population of parish and deanery 2011, 2018 and 2021

|      | Parish | Deanery |
|------|--------|---------|
| 2011 | 448    | 110456  |
| 2018 | 434    | 116327  |
| 2021 | 444    | 117,603 |



# Parish population, Census and deprivation summary

Deprivation Rank 2021 6,599

(1=most deprived parish in the Church of England, 12,307=least deprived)









#### Number of churches in parish (2022): 2

For more detailed census & deprivation info: see http://arcg.is/1RaS4CS

https://www.churchofengland.org/researchandstats and http://www2.cuf.org.uk/poverty-england/poverty-map

187

Produced by Diocese of Oxford April 2024



NB different age groups: 5-17 in 2011, 5-19 in 2021



Census data: taken from the 2011 and 2021 national Census and the 2018 population update.

Deprivation statistics: IMD taken from the English Indices of Deprivation, published

Deprivation statistics: IPID taken from the English Indices of Deprivation, published

by the Ministry of Housing, Communities & Local Government, Sept 2019.

The above statistics have been mapped onto parish boundaries so are approximations.

For more information, see:

https://www.churchofengland.org/researchandstats

#### Broughton Poggs w Filkins in the Deanery of WITNEY

### Religion of those in your parish







Your parish population in 2021 was

In 2021 59.1% said they are Christian. That is 263 people. In your parish your average weekly attendance is