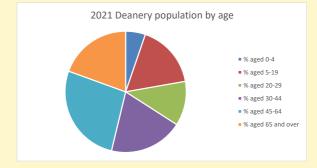

NB different age groups: 5-17 in 2011, 5-19 in 2021

Census data: taken from the 2011 and 2021 national Census and the 2018 population update.

Deprivation statistics: IMD taken from the English Indices of Deprivation, published