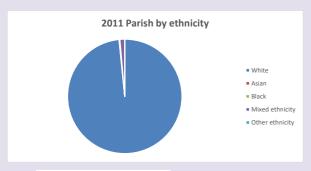

ttp://www2.cuf.org.uk/poverty-england/poverty-map

Produced by Diocese of Oxford April 2024



NB different age groups: 5-17 in 2011, 5-19 in 2021



Census data: taken from the 2011 and 2021 national Census and the 2018 population update.

Deprivation statistics: IMD taken from the English Indices of Deprivation, published

by the Ministry of Housing, Communities & Local Government, Sept 2019.

The above statistics have been mapped onto parish boundaries so are approximations.

For more information, see:

https://www.churchofengland.org/researchandstats

#### Religion of those in your parish







Your parish population in 2021 was

In 2021 55.0% said they are Christian. That is 251 people. In your parish your average weekly attendance is

457

10

### Ethnicity of those in your parish







# Thoughts to ponder:

What has surprised you in these tables and charts?

Does your congregation(s) reflect the age and ethnic mix of your parish?

Where are those who have identified as Christians who do not attend your church(es)? Do you have other Christian denomination churches in your parish?

How might this influence your mission plans?

This dashboard contains figures as submitted by churches currently in the parish Attendance statistics: taken from annual Statistics for Mission returns.

Average weekly attendance: attendance at Sunday and midweek church services & fresh

expressions in October;