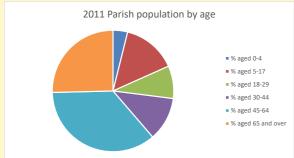

NB different age groups: 5-17 in 2011, 5-19 in 2021

Census data: taken from the 2011 and 2021 national Census and the 2018 population update.

Deprivation statistics: IMD taken from the English Indices of Deprivation, published