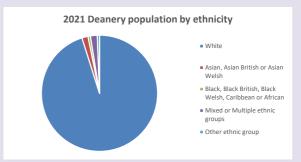

//www2.cuf.org.uk/poverty-england/poverty-map

Produced by Diocese of Oxford April 2024



NB different age groups: 5-17 in 2011, 5-19 in 2021



Census data: taken from the 2011 and 2021 national Census and the 2018 population update.

Deprivation statistics: IMD taken from the English Indices of Deprivation, published

by the Ministry of Housing, Communities & Local Government, Sept 2019.

The above statistics have been mapped onto parish boundaries so are approximations.

For more information, see:

https://www.churchofengland.org/researchandstats

#### Religion of those in your parish







Your parish population in 2021 was

In 2021 55.0% said they are Christian. That is 251 people. In your parish your average weekly attendance is

457

10

### Ethnicity of those in your parish







# Thoughts to ponder:

What has surprised you in these tables and charts?

Does your congregation(s) reflect the age and ethnic mix of your parish?

Where are those who have identified as Christians who do not attend your church(es)? Do you have other Christian denomination churches in your parish?

How might this influence your mission plans?

This dashboard contains figures as submitted by churches currently in the parish Attendance statistics: taken from annual Statistics for Mission returns.

Average weekly attendance: attendance at Sunday and midweek church services & fresh

expressions in October;