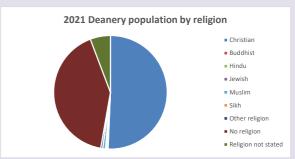

Parish code: 270249

Number of churches in parish (2022): I

For more detailed census & deprivation info: see http://arcg.is/1RaS4CS

https://www.churchofengland.org/researchandstats and http://www2.cuf.org.uk/poverty-england/poverty-map

Produced by Diocese of Oxford April 2024



NB different age groups: 5-17 in 2011, 5-19 in 2021



Census data: taken from the 2011 and 2021 national Census and the 2018 population update.

Deprivation statistics: IMD taken from the English Indices of Deprivation, published

by the Ministry of Housing, Communities & Local Government, Sept 2019.

The above statistics have been mapped onto parish boundaries so are approximations.

For more information, see:

https://www.churchofengland.org/researchandstats

#### Religion of those in your parish







Your parish population in 2021 was

In 2021 55.0% said they are Christian. That is 251 people. In your parish your average weekly attendance is

457

10

### Ethnicity of those in your parish







# Thoughts to ponder:

What has surprised you in these tables and charts?

Does your congregation(s) reflect the age and ethnic mix of your parish?

Where are those who have identified as Christians who do not attend your church(es)? Do you have other Christian denomination churches in your parish?

How might this influence your mission plans?

This dashboard contains figures as submitted by churches currently in the parish Attendance statistics: taken from annual Statistics for Mission returns.

Average weekly attendance: attendance at Sunday and midweek church services & fresh

expressions