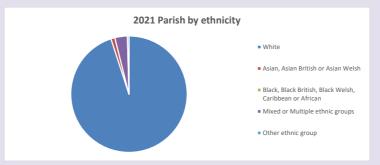

p://www2.cuf.org.uk/poverty-england/poverty-map

Produced by Diocese of Oxford April 2024



NB different age groups: 5-17 in 2011, 5-19 in 2021



Census data: taken from the 2011 and 2021 national Census and the 2018 population update.

Deprivation statistics: IMD taken from the English Indices of Deprivation, published

by the Ministry of Housing, Communities & Local Government, Sept 2019.

The above statistics have been mapped onto parish boundaries so are approximations.

For more information, see:

https://www.churchofengland.org/researchandstats

#### Religion of those in your parish







Your parish population in 2021 was

In 2021 55.0% said they are Christian. That is 251 people. In your parish your average weekly attendance is

457

10

### Ethnicity of those in your parish







# Thoughts to ponder:

What has surprised you in these tables and charts?

Does your congregation(s) reflect the age and ethnic mix of your parish?

Where are those who have identified as Christians who do not attend your church(es)? Do you have other Christian denomination churches in your parish?

How might this influence your mission plans?

This dashboard contains figures as submitted by churches currently in the parish Attendance statistics: taken from annual Statistics for Mission returns.

Average weekly attendance: attendance at Sunday and midweek church services & fresh

expressions in October;