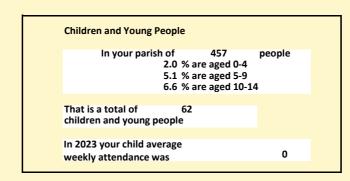

#### Religion of those in your parish

Your parish population in 2021 was

In 2021 55.0% said they are Christian. That is 251 people. In your parish your average weekly attendance is

457

10