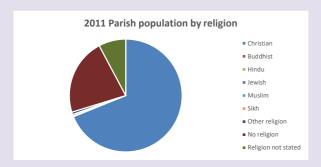

#### Religion of those in your parish

Your parish population in 2021 was

In 2021 55.0% said they are Christian. That is 251 people. In your parish your average weekly attendance is

457

10