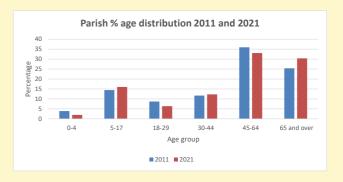

NB different age groups: 5-17 in 2011, 5-19 in 2021

Census data: taken from the 2011 and 2021 national Census and the 2018 population update.

Deprivation statistics: IMD taken from the English Indices of Deprivation, published