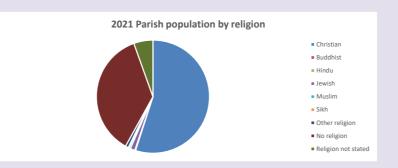

#### Religion of those in your parish

Your parish population in 2021 was

In 2021 55.0% said they are Christian. That is 251 people. In your parish your average weekly attendance is

457

10