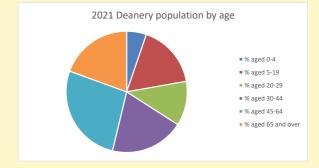

-|
| 2011 | 385    | 110456  |
| 2018 | 418    | 116327  |
| 2021 | 416    | 117,603 |

#### **Parish Population Deanery Population** 450 140000 400 120000 350 100000 300 80000 250 200 60000 150 40000 100 20000 50 2011 2018 2021 2011 2018

#### Parish population, Census and deprivation summary

Deprivation Rank 2021 6,383

(1=most deprived parish in the Church of England, 12,307=least deprived)









Number of churches in parish (2022): I

For more detailed census & deprivation info: see http://arcg.is/1RaS4CS

https://www.churchofengland.org/researchandstats and http://www2.cuf.org.uk/poverty-england/poverty-map

Produced by Diocese of Oxford April 2024

2021 Parish population by age

| "% aged 0-4
| "% aged 5-19
| "% aged 20-29
| "% aged 30-44
| "% aged 45-64
| "% aged 65 and over





Census data: taken from the 2011 and 2021 national Census and the 2018 population update.

Deprivation statistics: IMD taken from the English Indices of Deprivation, published

by the Ministry of Housing, Communities & Local Government, Sept 2019.

The above statistics have been mapped onto parish boundaries so are approximations.

For more information, see:

https://www.churchofengland.org/researchandstats

#### Religion of those in your parish



In 2021





Your parish population in 2021 was

56.1% said they are Christian. That is

233 people. In your parish your average weekly attendance is

416

5

#### Ethnicity of those in your parish







## Thoughts to ponder:

What has surprised you in these tables and charts?

Does your congregation(s) reflect the age and ethnic mix of your