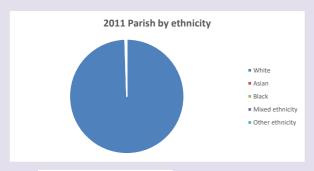

April 2024

2021 Parish population by age

| "% aged 0-4
| "% aged 5-19
| "% aged 20-29
| "% aged 30-44
| "% aged 45-64
| "% aged 65 and over





Census data: taken from the 2011 and 2021 national Census and the 2018 population update.

Deprivation statistics: IMD taken from the English Indices of Deprivation, published

by the Ministry of Housing, Communities & Local Government, Sept 2019.

The above statistics have been mapped onto parish boundaries so are approximations.

For more information, see:

https://www.churchofengland.org/researchandstats

#### Religion of those in your parish



In 2021





Your parish population in 2021 was

56.1% said they are Christian. That is

233 people. In your parish your average weekly attendance is

416

5

#### Ethnicity of those in your parish







## Thoughts to ponder:

What has surprised you in these tables and charts?

Does your congregation(s) reflect the age and ethnic mix of your parish?

Where are those who have identified as Christians who do not attend your church(es)? Do you have other Christian denomination churches in your parish?

How might this influence your mission plans?

This dashboard contains figures as submitted by churches currently in the parish Attendance statistics: taken from annual Statistics for Mission returns.

Average weekly attendance: attendance at Sunday and midweek church services & fresh

expressions in October;