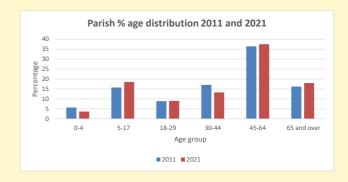

https://www.churchofengland.org/researchandstats and http://www2.cuf.org.uk/poverty-england/poverty-map

Produced by Diocese of Oxford April 2024

2021 Parish population by age

| "% aged 0-4
| "% aged 5-19
| "% aged 20-29
| "% aged 30-44
| "% aged 45-64
| "% aged 65 and over