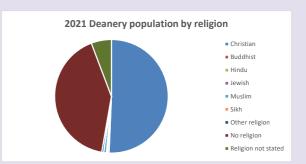

#### Religion of those in your parish

In 2021

Your parish population in 2021 was

56.1% said they are Christian. That is

233 people. In your parish your average weekly attendance is

416

5