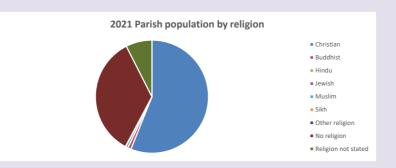

#### Religion of those in your parish

In 2021

Your parish population in 2021 was

56.1% said they are Christian. That is

233 people. In your parish your average weekly attendance is

416

5