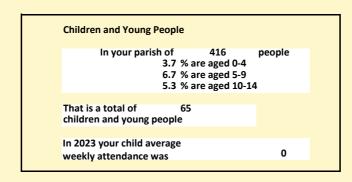

#### Religion of those in your parish

In 2021

Your parish population in 2021 was

56.1% said they are Christian. That is

233 people. In your parish your average weekly attendance is

416

5