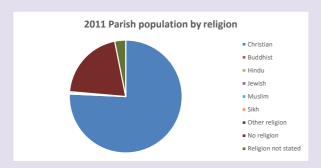

#### Religion of those in your parish

In 2021

Your parish population in 2021 was

56.1% said they are Christian. That is

233 people. In your parish your average weekly attendance is

416

5