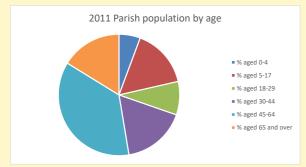

https://www.churchofengland.org/researchandstats and http://www2.cuf.org.uk/poverty-england/poverty-map

Produced by Diocese of Oxford April 2024

2021 Parish population by age

| "% aged 0-4
| "% aged 5-19
| "% aged 20-29
| "% aged 30-44
| "% aged 45-64
| "% aged 65 and over