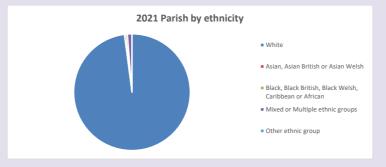

pril 2024

2021 Parish population by age

| "% aged 0-4
| "% aged 5-19
| "% aged 20-29
| "% aged 30-44
| "% aged 45-64
| "% aged 65 and over





Census data: taken from the 2011 and 2021 national Census and the 2018 population update.

Deprivation statistics: IMD taken from the English Indices of Deprivation, published

by the Ministry of Housing, Communities & Local Government, Sept 2019.

The above statistics have been mapped onto parish boundaries so are approximations.

For more information, see:

https://www.churchofengland.org/researchandstats

#### Religion of those in your parish



In 2021





Your parish population in 2021 was

56.1% said they are Christian. That is

233 people. In your parish your average weekly attendance is

416

5

#### Ethnicity of those in your parish







## Thoughts to ponder:

What has surprised you in these tables and charts?

Does your congregation(s) reflect the age and ethnic mix of your parish?

Where are those who have identified as Christians who do not attend your church(es)? Do you have other Christian denomination churches in your parish?

How might this influence your mission plans?

This dashboard contains figures as submitted by churches currently in the parish Attendance statistics: taken from annual Statistics for Mission returns.

Average weekly attendance: attendance at Sunday and midweek church services & fresh

expressions in October;