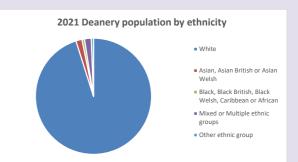

NB different age groups: 5-17 in 2011, 5-19 in 2021



Census data: taken from the 2011 and 2021 national Census and the 2018 population update.

Deprivation statistics: IMD taken from the English Indices of Deprivation, published

Deprivation statistics: IPID taken from the English Indices of Deprivation, publishe

by the Ministry of Housing, Communities & Local Government, Sept 2019.

The above statistics have been mapped onto parish boundaries so are approximations.

For more information, see:

https://www.churchofengland.org/researchandstats

#### Religion of those in your parish



In 2021





Your parish population in 2021 was

60.5% said they are Christian. That is

874 people. In your parish your average weekly attendance is

1444

10

## Ethnicity of those in your parish







# Thoughts to ponder:

What has surprised you in these tables and charts?

Does your congregation(s) reflect the age and ethnic mix of your parish?

Where are those who have identified as Christians who do not attend your church(es)? Do you have other Christian denomination churches in your parish?

How might this influence your mission plans?

This dashboard contains figures as submitted by churches currently in the parish Attendance statistics: taken from annual Statistics for Mission returns.

Average weekly attendance: attendance at Sunday and midweek church services & fresh

expressions in October;