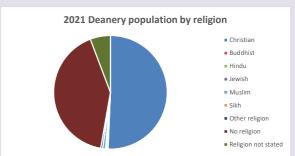

#### Religion of those in your parish

In 2021

Your parish population in 2021 was

60.5% said they are Christian. That is

874 people. In your parish your average weekly attendance is

1444

10