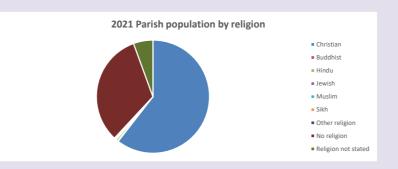

#### Religion of those in your parish

In 2021

Your parish population in 2021 was

60.5% said they are Christian. That is

874 people. In your parish your average weekly attendance is

1444

10