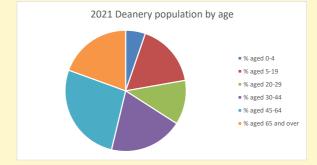

# Census Dashboard for the parish of Minster Lovell in the Deanery of WITNEY

# Population of parish and deanery 2011, 2018 and 2021

Parish Deanery
2011 1,402 110456
2018 1,457 116327
2021 1444 117,603



## Parish population, Census and deprivation summary

Deprivation Rank 2021 11,531

(1=most deprived parish in the Church of England, 12,307=least deprived)







Parish code: 270256

Number of churches in parish (2022): I

For more detailed census & deprivation info: see http://arcg.is/1RaS4CS

 $https://www.churchofengland.org/research and stats and http://www2.cuf.org.uk/poverty-england/poverty-map \label{eq:https://www2.cuf.org.uk/poverty-england/poverty-map} \\$ 

Produced by Diocese of Oxford April 2024



NB different age groups: 5-17 in 2011, 5-19 in 2021



Census data: taken from the 2011 and 2021 national Census and the 2018 population update.

Deprivation statistics: IMD taken from the English Indices of Deprivation, published

Deprivation statistics: IPID taken from the English Indices of Deprivation, publishe

by the Ministry of Housing, Communities & Local Government, Sept 2019.

The above statistics have been mapped onto parish boundaries so are approximations.

For more information, see:

https://www.churchofengland.org/researchandstats

#### Religion of those in your parish



In 2021





Your parish population in 2021 was

60.5% said they are Christian. That is

874 people. In your parish your average weekly attendance is

1444

10

## Ethnicity of those in your parish







# Thoughts to ponder:

What has surprised you in these