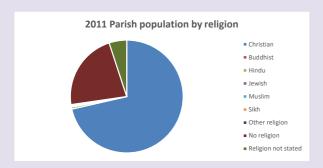

.churchofengland.org/research and stats and http://www2.cuf.org.uk/poverty-england/poverty-map \label{eq:https://www2.cuf.org.uk/poverty-england/poverty-map} \\$ 

Produced by Diocese of Oxford April 2024



NB different age groups: 5-17 in 2011, 5-19 in 2021



Census data: taken from the 2011 and 2021 national Census and the 2018 population update.

Deprivation statistics: IMD taken from the English Indices of Deprivation, published

Deprivation statistics: IPID taken from the English Indices of Deprivation, publishe

by the Ministry of Housing, Communities & Local Government, Sept 2019.

The above statistics have been mapped onto parish boundaries so are approximations.

For more information, see:

https://www.churchofengland.org/researchandstats

#### Religion of those in your parish



In 2021





Your parish population in 2021 was

60.5% said they are Christian. That is

874 people. In your parish your average weekly attendance is

1444

10

## Ethnicity of those in your parish







# Thoughts to ponder:

What has surprised you in these tables and charts?

Does your congregation(s) reflect the age and ethnic mix of your parish?

Where are those who have identified as Christians who do not attend your church(es)? Do you have other Christian denomination churches in your parish?

How might this influence your mission plans?

This dashboard contains figures as submitted by churches currently in the parish Attendance statistics: taken from annual Statistics for Mission returns.

Average weekly attendance: attendance at Sunday and midweek church services & fresh

expres