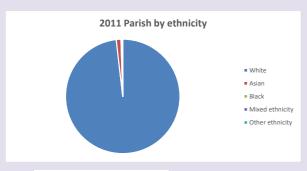

024



NB different age groups: 5-17 in 2011, 5-19 in 2021



Census data: taken from the 2011 and 2021 national Census and the 2018 population update.

Deprivation statistics: IMD taken from the English Indices of Deprivation, published

Deprivation statistics: IPID taken from the English Indices of Deprivation, publishe

by the Ministry of Housing, Communities & Local Government, Sept 2019.

The above statistics have been mapped onto parish boundaries so are approximations.

For more information, see:

https://www.churchofengland.org/researchandstats

#### Religion of those in your parish



In 2021





Your parish population in 2021 was

60.5% said they are Christian. That is

874 people. In your parish your average weekly attendance is

1444

10

## Ethnicity of those in your parish







# Thoughts to ponder:

What has surprised you in these tables and charts?

Does your congregation(s) reflect the age and ethnic mix of your parish?

Where are those who have identified as Christians who do not attend your church(es)? Do you have other Christian denomination churches in your parish?

How might this influence your mission plans?

This dashboard contains figures as submitted by churches currently in the parish Attendance statistics: taken from annual Statistics for Mission returns.

Average weekly attendance: attendance at Sunday and midweek church services & fresh

expressions in October;