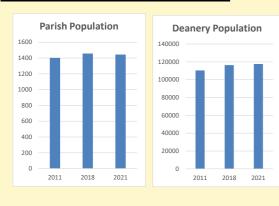

# Population of parish and deanery 2011, 2018 and 2021

Parish Deanery
2011 1,402 110456
2018 1,457 116327
2021 1444 117,603