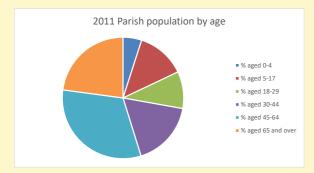

# Census Dashboard for the parish of Minster Lovell in the Deanery of WITNEY

# Population of parish and deanery 2011, 2018 and 2021

Parish Deanery
2011 1,402 110456
2018 1,457 116327
2021 1444 117,603



## Parish population, Census and deprivation summary

Deprivation Rank 2021 11,531

(1=most deprived parish in the Church of England, 12,307=least deprived)







Parish code: 270256

Number of churches in parish (2022): I

For more detailed census & deprivation info: see http://arcg.is/1RaS4CS

 $https://www.churchofengland.org/research and stats and http://www2.cuf.org.uk/poverty-england/poverty-map \label{eq:https://www2.cuf.org.uk/poverty-england/poverty-map} \\$ 

Produced by Diocese of Oxford April 2024



NB different age groups: 5-17 in 2011, 5-19 in 2021



Census data: taken from the 2011 and 2021 national Census and the 2018 population update.

Deprivation statistics: IMD taken from the English Indices of Deprivation, published

Deprivation statistics: IPID taken from the English Indices of Deprivation, publishe

by the Ministry of Housing, Communities & Local Government, Sept 2019.

The above statistics have been mapped onto parish bou