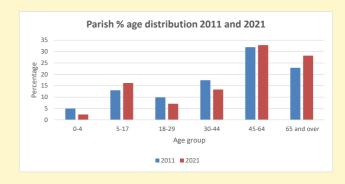

Produced by Diocese of Oxford April 2024

NB different age groups: 5-17 in 2011, 5-19 in 2021

Census data: taken from the 2011 and 2021 national Census and the 2018 population update.

Deprivation statistics: IMD taken from the English Indices of Deprivation, published