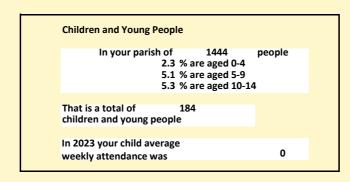

#### Religion of those in your parish

In 2021

Your parish population in 2021 was

60.5% said they are Christian. That is

874 people. In your parish your average weekly attendance is

1444

10