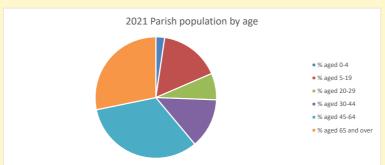

#### Religion of those in your parish

In 2021

Your parish population in 2021 was

60.5% said they are Christian. That is

874 people. In your parish your average weekly attendance is

1444

10