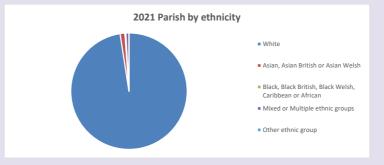

4



NB different age groups: 5-17 in 2011, 5-19 in 2021



Census data: taken from the 2011 and 2021 national Census and the 2018 population update.

Deprivation statistics: IMD taken from the English Indices of Deprivation, published

Deprivation statistics: IPID taken from the English Indices of Deprivation, publishe

by the Ministry of Housing, Communities & Local Government, Sept 2019.

The above statistics have been mapped onto parish boundaries so are approximations.

For more information, see:

https://www.churchofengland.org/researchandstats

#### Religion of those in your parish



In 2021





Your parish population in 2021 was

60.5% said they are Christian. That is

874 people. In your parish your average weekly attendance is

1444

10

## Ethnicity of those in your parish







# Thoughts to ponder:

What has surprised you in these tables and charts?

Does your congregation(s) reflect the age and ethnic mix of your parish?

Where are those who have identified as Christians who do not attend your church(es)? Do you have other Christian denomination churches in your parish?

How might this influence your mission plans?

This dashboard contains figures as submitted by churches currently in the parish Attendance statistics: taken from annual Statistics for Mission returns.

Average weekly attendance: attendance at Sunday and midweek church services & fresh

expressions in October;