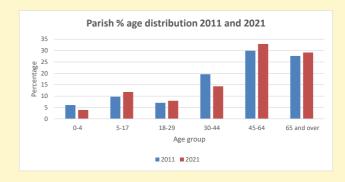

NB different age groups: 5-17 in 2011, 5-19 in 2021

Census data: taken from the 2011 and 2021 national Census and the 2018 population update.

Deprivation statistics: IMD taken from the English Indices of Deprivation, published