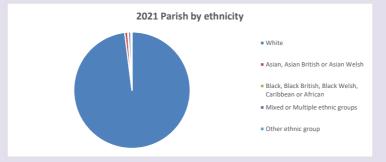

different age groups: 5-17 in 2011, 5-19 in 2021



Census data: taken from the 2011 and 2021 national Census and the 2018 population update.

Deprivation statistics: IMD taken from the English Indices of Deprivation, published

by the Ministry of Housing, Communities & Local Government, Sept 2019.

The above statistics have been mapped onto parish boundaries so are approximations.

From the desired states of the second states of the parish boundaries so are approximation

For more information, see:

https://www.churchofengland.org/researchandstats

#### Religion of those in your parish



In 2021





Your parish population in 2021 was

59.7% said they are Christian. That is

330 people. In your parish your average weekly attendance is

552

17

#### Ethnicity of those in your parish







## Thoughts to ponder:

What has surprised you in these tables and charts?

Does your congregation(s) reflect the age and ethnic mix of your parish?

Where are those who have identified as Christians who do not attend your church(es)? Do you have other Christian denomination churches in your parish?

How might this influence your mission plans?

This dashboard contains figures as submitted by churches currently in the parish Attendance statistics: taken from annual Statistics for Mission returns.

Average weekly attendance: attendance at Sunday and midweek church services & fresh expressions in October;