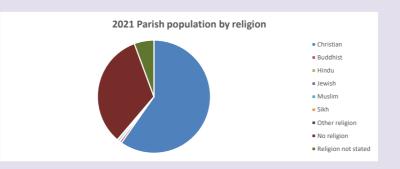

#### Religion of those in your parish

In 2021

Your parish population in 2021 was

59.7% said they are Christian. That is

330 people. In your parish your average weekly attendance is

552

17