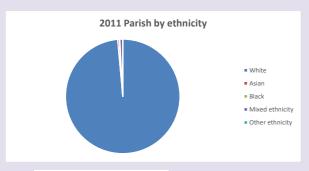

NB different age groups: 5-17 in 2011, 5-19 in 2021



Census data: taken from the 2011 and 2021 national Census and the 2018 population update.

Deprivation statistics: IMD taken from the English Indices of Deprivation, published

by the Ministry of Housing, Communities & Local Government, Sept 2019.

The above statistics have been mapped onto parish boundaries so are approximations.

From the desired states of the second states of the parish boundaries so are approximation

For more information, see:

https://www.churchofengland.org/researchandstats

#### Religion of those in your parish



In 2021





Your parish population in 2021 was

59.7% said they are Christian. That is

330 people. In your parish your average weekly attendance is

552

17

#### Ethnicity of those in your parish







## Thoughts to ponder:

What has surprised you in these tables and charts?

Does your congregation(s) reflect the age and ethnic mix of your parish?

Where are those who have identified as Christians who do not attend your church(es)? Do you have other Christian denomination churches in your parish?

How might this influence your mission plans?

This dashboard contains figures as submitted by churches currently in the parish Attendance statistics: taken from annual Statistics for Mission returns.

Average weekly attendance: attendance at Sunday and midweek church services & fresh expressions in October;