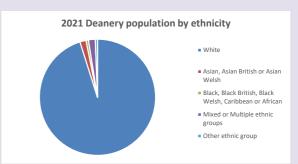

ifferent age groups: 5-17 in 2011, 5-19 in 2021



Census data: taken from the 2011 and 2021 national Census and the 2018 population update.

Deprivation statistics: IMD taken from the English Indices of Deprivation, published

by the Ministry of Housing, Communities & Local Government, Sept 2019.

The above statistics have been mapped onto parish boundaries so are approximations.

From the desired states of the second states of the parish boundaries so are approximation

For more information, see:

https://www.churchofengland.org/researchandstats

#### Religion of those in your parish



In 2021





Your parish population in 2021 was

59.7% said they are Christian. That is

330 people. In your parish your average weekly attendance is

552

17

#### Ethnicity of those in your parish







## Thoughts to ponder:

What has surprised you in these tables and charts?

Does your congregation(s) reflect the age and ethnic mix of your parish?

Where are those who have identified as Christians who do not attend your church(es)? Do you have other Christian denomination churches in your parish?

How might this influence your mission plans?

This dashboard contains figures as submitted by churches currently in the parish Attendance statistics: taken from annual Statistics for Mission returns.

Average weekly attendance: attendance at Sunday and midweek church services & fresh expressions in October;