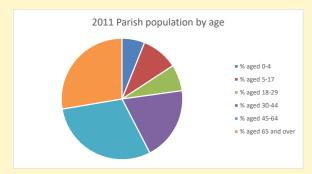

NB different age groups: 5-17 in 2011, 5-19 in 2021

Census data: taken from the 2011 and 2021 national Census and the 2018 population update.

Deprivation statistics: IMD taken from the English Indices of Deprivation, published