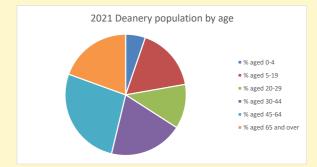

NB different age groups: 5-17 in 2011, 5-19 in 2021

Census data: taken from the 2011 and 2021 national Census and the 2018 population update.

Deprivation statistics: IMD taken from the English Indices of Deprivation, published