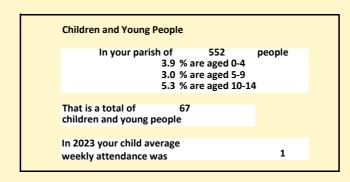

#### Religion of those in your parish

In 2021

Your parish population in 2021 was

59.7% said they are Christian. That is

330 people. In your parish your average weekly attendance is

552

17