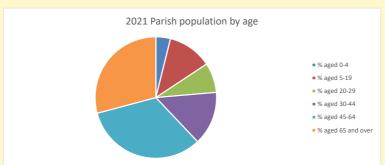

NB different age groups: 5-17 in 2011, 5-19 in 2021

Census data: taken from the 2011 and 2021 national Census and the 2018 population update.

Deprivation statistics: IMD taken from the English Indices of Deprivation, published