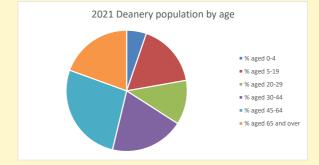

for the parish of South Leigh in the Deanery of WITNEY

# Population of parish and deanery 2011, 2018 and 2021

|      | Parish | Deanery |
|------|--------|---------|
| 2011 | 235    | 110456  |
| 2018 | 225    | 116327  |
| 2021 | 238    | 117,603 |

# **Parish Population** 250 150 100 50 2011 2018 2021



## Parish population, Census and deprivation summary

**Deprivation Rank** 2021 3,254

(1=most deprived parish in the Church of England, 12,307=least deprived)









#### Number of churches in parish (2022): I

For more detailed census & deprivation info: see http://arcg.is/1RaS4CS

https://www.churchofengland.org/researchandstats and http://www2.cuf.org.uk/poverty-england/poverty-map

Produced by Diocese of Oxford April 2024



NB different age groups: 5-17 in 2011, 5-19 in 2021



Census data: taken from the 2011 and 2021 national Census and the 2018 population update.

Deprivation statistics: IMD taken from the English Indices of Deprivation, published

by the Ministry of Housing, Communities & Local Government, Sept 2019.

The above statistics have been mapped onto parish boundaries so are approximations.

For more information, see:

https://www.churchofengland.org/researchandstats

## South Leigh in the Deanery of WITNEY

### Religion of those in your parish







Your parish population in 2021 was

In 2021 51.5% said they are Christian. That is 123 people. In your parish your average weekly attendance is

238

8

## Ethnicity of those in your parish







# Thoughts to ponder:

What has surprised you in these tables and charts?

Does your congregation(s) ref