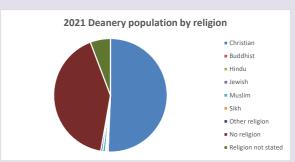

### Religion of those in your parish

Your parish population in 2021 was

In 2021 51.5% said they are Christian. That is 123 people. In your parish your average weekly attendance is

238

8