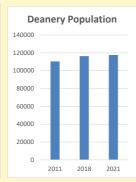

# Population of parish and deanery 2011, 2018 and 2021

|      | Parish | Deanery |
|------|--------|---------|
| 2011 | 235    | 110456  |
| 2018 | 225    | 116327  |
| 2021 | 238    | 117,603 |