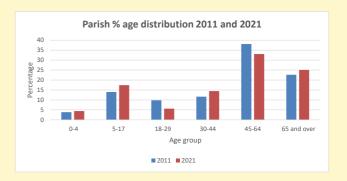

Produced by Diocese of Oxford April 2024

NB different age groups: 5-17 in 2011, 5-19 in 2021

Census data: taken from the 2011 and 2021 national Census and the 2018 population update.

Deprivation statistics: IMD taken from the English Indices of Deprivation, published