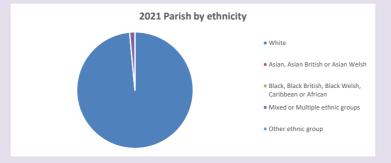

verty-map

Produced by Diocese of Oxford April 2024



NB different age groups: 5-17 in 2011, 5-19 in 2021



Census data: taken from the 2011 and 2021 national Census and the 2018 population update.

Deprivation statistics: IMD taken from the English Indices of Deprivation, published

by the Ministry of Housing, Communities & Local Government, Sept 2019.

The above statistics have been mapped onto parish boundaries so are approximations.

For more information, see:

https://www.churchofengland.org/researchandstats

## South Leigh in the Deanery of WITNEY

### Religion of those in your parish







Your parish population in 2021 was

In 2021 51.5% said they are Christian. That is 123 people. In your parish your average weekly attendance is

238

8

## Ethnicity of those in your parish







# Thoughts to ponder:

What has surprised you in these tables and charts?

Does your congregation(s) reflect the age and ethnic mix of your parish?

Where are those who have identified as Christians who do not attend your church(es)? Do you have other Christian denomination churches in your parish?

How might this influence your mission plans?

This dashboard contains figures as submitted by churches currently in the parish Attendance statistics: taken from annual Statistics for Mission returns.

Average weekly attendance: attendance at Sunday and midweek church services & fresh