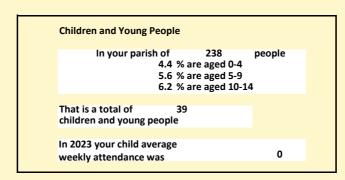

### Religion of those in your parish

Your parish population in 2021 was

In 2021 51.5% said they are Christian. That is 123 people. In your parish your average weekly attendance is

238

8