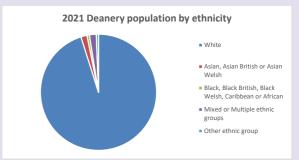

rty-map

Produced by Diocese of Oxford April 2024



NB different age groups: 5-17 in 2011, 5-19 in 2021



Census data: taken from the 2011 and 2021 national Census and the 2018 population update.

Deprivation statistics: IMD taken from the English Indices of Deprivation, published

by the Ministry of Housing, Communities & Local Government, Sept 2019.

The above statistics have been mapped onto parish boundaries so are approximations.

For more information, see:

https://www.churchofengland.org/researchandstats

## South Leigh in the Deanery of WITNEY

### Religion of those in your parish







Your parish population in 2021 was

In 2021 51.5% said they are Christian. That is 123 people. In your parish your average weekly attendance is

238

8

## Ethnicity of those in your parish







# Thoughts to ponder:

What has surprised you in these tables and charts?

Does your congregation(s) reflect the age and ethnic mix of your parish?

Where are those who have identified as Christians who do not attend your church(es)? Do you have other Christian denomination churches in your parish?

How might this influence your mission plans?

This dashboard contains figures as submitted by churches currently in the parish Attendance statistics: taken from annual Statistics for Mission returns.

Average weekly attendance: attendance at Sunday and midweek church services & fresh