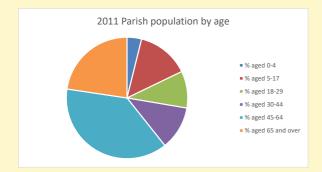

# Census Dashboard for the parish of South Leigh in the Deanery of WITNEY

# Population of parish and deanery 2011, 2018 and 2021

|      | Parish | Deanery |
|------|--------|---------|
| 2011 | 235    | 110456  |
| 2018 | 225    | 116327  |
| 2021 | 238    | 117,603 |

# **Parish Population** 250 150 100 50 2011 2018 2021



## Parish population, Census and deprivation summary

**Deprivation Rank** 2021 3,254

(1=most deprived parish in the Church of England, 12,307=least deprived)









#### Number of churches in parish (2022): I

For more detailed census & deprivation info: see http://arcg.is/1RaS4CS

https://www.churchofengland.org/researchandstats and http://www2.cuf.org.uk/poverty-england/poverty-map

Produced by Diocese of Oxford April 2024



NB different age groups: 5-17 in 2011, 5-19 in 2021



Census data: taken from the 2011 and 2021 national Census and the 2018 population update.

Deprivation statistics: IMD taken from the English Indices of Deprivation, published

by the Ministry of Housing, Communities & Local Government, Sept 2019.

The above statistics have been mapped onto parish boundaries so are approximations.

For more information, see:

https://www.churchofengland.org/researchandstats

## South Leigh in the Deanery of WITNEY

### Religion of those