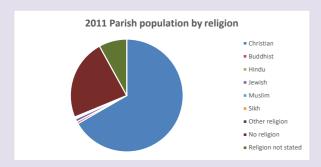

### Religion of those in your parish

Your parish population in 2021 was

In 2021 51.5% said they are Christian. That is 123 people. In your parish your average weekly attendance is

238

8