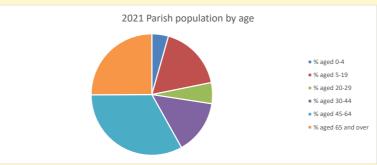

# Census Dashboard for the parish of South Leigh in the Deanery of WITNEY

# Population of parish and deanery 2011, 2018 and 2021

|      | Parish | Deanery |
|------|--------|---------|
| 2011 | 235    | 110456  |
| 2018 | 225    | 116327  |
| 2021 | 238    | 117,603 |

# **Parish Population** 250 150 100 50 2011 2018 2021



## Parish population, Census and deprivation summary

**Deprivation Rank** 2021 3,254

(1=most deprived parish in the Church of England, 12,307=least deprived)









#### Number of churches in parish (2022): I

For more detailed census & deprivation info: see http://arcg.is/1RaS4CS

https://www.churchofengland.org/researchandstats and http://www2.cuf.org.uk/poverty-england/poverty-map

Produced by Diocese of Oxford April 2024



NB different age groups: 5-17 in 2011, 5-19 in 2021



Census data: taken from the 2011 and 2021 national Census and the 2018 population update.

Deprivation statistics: IMD taken from the English Indices of Deprivation, published

by the Ministry of Housing, Communities & Local Government, Sept 2019.

The above statistics have been mapped onto parish boundaries so are approximations.

For more information, see:

https://www.churchofengland.org/researchandstats

## South Leigh in the Deanery of WITNEY

### Religion of those in your parish







Your parish population in 2021 was

In 2021 51.5% said they are Christian. That is 123 people. In your parish your average weekly attendance is

238

8

## Ethnicity of those in your parish







# Thoughts to ponder:

What has surprised you in