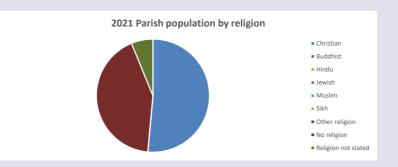

### Religion of those in your parish

Your parish population in 2021 was

In 2021 51.5% said they are Christian. That is 123 people. In your parish your average weekly attendance is

238

8