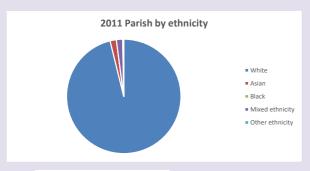

poverty-map

Produced by Diocese of Oxford April 2024



NB different age groups: 5-17 in 2011, 5-19 in 2021



Census data: taken from the 2011 and 2021 national Census and the 2018 population update.

Deprivation statistics: IMD taken from the English Indices of Deprivation, published

by the Ministry of Housing, Communities & Local Government, Sept 2019.

The above statistics have been mapped onto parish boundaries so are approximations.

For more information, see:

https://www.churchofengland.org/researchandstats

## South Leigh in the Deanery of WITNEY

### Religion of those in your parish







Your parish population in 2021 was

In 2021 51.5% said they are Christian. That is 123 people. In your parish your average weekly attendance is

238

8

## Ethnicity of those in your parish







# Thoughts to ponder:

What has surprised you in these tables and charts?

Does your congregation(s) reflect the age and ethnic mix of your parish?

Where are those who have identified as Christians who do not attend your church(es)? Do you have other Christian denomination churches in your parish?

How might this influence your mission plans?

This dashboard contains figures as submitted by churches currently in the parish Attendance statistics: taken from annual Statistics for Mission returns.

Average weekly attendance: attendance at Sunday and midweek church services & fresh