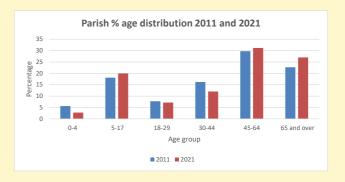

Produced by Diocese of Oxford April 2024

NB different age groups: 5-17 in 2011, 5-19 in 2021

Census data: taken from the 2011 and 2021 national Census and the 2018 population update.

Deprivation statistics: IMD taken from the English Indices of Deprivation, published