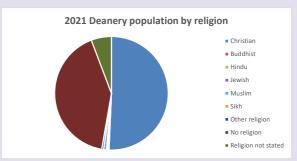

#### Religion of those in your parish

In 2021

Your parish population in 2021 was

54.5% said they are Christian. That is

757 people. In your parish your average weekly attendance is

1389

25