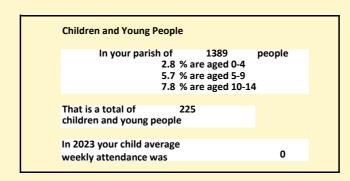

# Population of parish and deanery 2011, 2018 and 2021

Parish Deanery
2011 1,354 110456
2018 1,392 116327
2021 1389 117,603

#### Religion of those in your parish

In 2021

Your parish population in 2021 was

54.5% said they are Christian. That is

757 people. In your parish your average weekly attendance is

1389

25