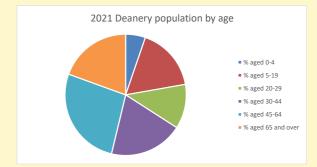

### Census Dashboard for the parish of Standlake in the Deanery of WITNEY

# Population of parish and deanery 2011, 2018 and 2021

Parish Deanery
2011 1,354 110456
2018 1,392 116327
2021 1389 117,603



#### Parish population, Census and deprivation summary

Deprivation Rank 2021 10,300

(1=most deprived parish in the Church of England, 12,307=least deprived)







Parish code: 270260

Number of churches in parish (2022): I

For more detailed census & deprivation info: see http://arcg.is/1RaS4CS

 $https://www.churchofengland.org/research and stats and http://www2.cuf.org.uk/poverty-england/poverty-map \label{eq:https://www2.cuf.org.uk/poverty-england/poverty-map} \\$ 

Produced by Diocese of Oxford April 2024



NB different age groups: 5-17 in 2011, 5-19 in 2021



Census data: taken from the 2011 and 2021 national Census and the 2018 population update.

Deprivation statistics: IMD taken from the English Indices of Deprivation, published

by the Ministry of Housing, Communities & Local Government, Sept 2019.

The above statistics have been mapped onto parish boundaries so are approximations.

For more information, see:

https://www.churchofengland.org/researchandstats

#### Standlake in the Deanery of WITNEY

#### Religion of those in your parish



In 2021





Your parish population in 2021 was

54.5% said they are Christian. That is

757 people. In your parish your average weekly attendance is

1389

25

#### Ethnicity of those in your parish







## Thoughts to ponder:

What has surprised you in these tables and charts?

Does your congregatio