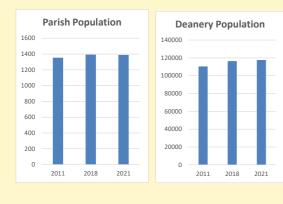

# Population of parish and deanery 2011, 2018 and 2021

Parish Deanery
2011 1,354 110456
2018 1,392 116327
2021 1389 117,603