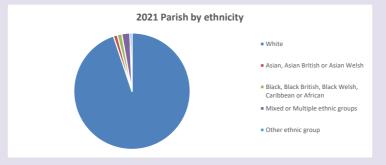

$ 

Produced by Diocese of Oxford April 2024



NB different age groups: 5-17 in 2011, 5-19 in 2021



Census data: taken from the 2011 and 2021 national Census and the 2018 population update.

Deprivation statistics: IMD taken from the English Indices of Deprivation, published

by the Ministry of Housing, Communities & Local Government, Sept 2019.

The above statistics have been mapped onto parish boundaries so are approximations.

For more information, see:

https://www.churchofengland.org/researchandstats

#### Standlake in the Deanery of WITNEY

#### Religion of those in your parish



In 2021





Your parish population in 2021 was

54.5% said they are Christian. That is

757 people. In your parish your average weekly attendance is

1389

25

#### Ethnicity of those in your parish







## Thoughts to ponder:

What has surprised you in these tables and charts?

Does your congregation(s) reflect the age and ethnic mix of your parish?

Where are those who have identified as Christians who do not attend your church(es)? Do you have other Christian denomination churches in your parish?

How might this influence your mission plans?

This dashboard contains figures as submitted by churches currently in the parish Attendance statistics: taken from annual Statistics for Mission returns.

Average weekly attendance: attendance at Sunday and midweek church services & fresh

expressions in October;