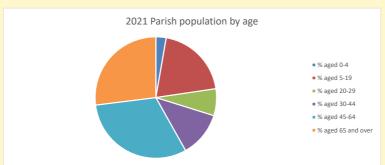

### Census Dashboard for the parish of Standlake in the Deanery of WITNEY

# Population of parish and deanery 2011, 2018 and 2021

Parish Deanery
2011 1,354 110456
2018 1,392 116327
2021 1389 117,603



#### Parish population, Census and deprivation summary

Deprivation Rank 2021 10,300

(1=most deprived parish in the Church of England, 12,307=least deprived)







Parish code: 270260

Number of churches in parish (2022): I

For more detailed census & deprivation info: see http://arcg.is/1RaS4CS

 $https://www.churchofengland.org/research and stats and http://www2.cuf.org.uk/poverty-england/poverty-map \label{eq:https://www2.cuf.org.uk/poverty-england/poverty-map} \\$ 

Produced by Diocese of Oxford April 2024



NB different age groups: 5-17 in 2011, 5-19 in 2021



Census data: taken from the 2011 and 2021 national Census and the 2018 population update.

Deprivation statistics: IMD taken from the English Indices of Deprivation, published

by the Ministry of Housing, Communities & Local Government, Sept 2019.

The above statistics have been mapped onto parish boundaries so are approximations.

For more information, see:

https://www.churchofengland.org/researchandstats

#### Standlake in the Deanery of WITNEY

#### Religion of those in your parish



In 2021





Your parish population in 2021 was

54.5% said they are Christian. That is

757 people. In your parish your average weekly attendance is

1389

25

#### Ethnicity of those in your parish







## Thoughts to ponder:

What has surprised