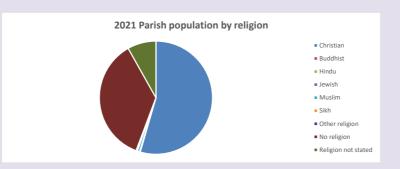

#### Religion of those in your parish

In 2021

Your parish population in 2021 was

54.5% said they are Christian. That is

757 people. In your parish your average weekly attendance is

1389

25