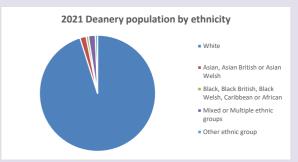

Produced by Diocese of Oxford April 2024



NB different age groups: 5-17 in 2011, 5-19 in 2021



Census data: taken from the 2011 and 2021 national Census and the 2018 population update.

Deprivation statistics: IMD taken from the English Indices of Deprivation, published

by the Ministry of Housing, Communities & Local Government, Sept 2019.

The above statistics have been mapped onto parish boundaries so are approximations.

For more information, see:

https://www.churchofengland.org/researchandstats

#### Standlake in the Deanery of WITNEY

#### Religion of those in your parish



In 2021





Your parish population in 2021 was

54.5% said they are Christian. That is

757 people. In your parish your average weekly attendance is

1389

25

#### Ethnicity of those in your parish







## Thoughts to ponder:

What has surprised you in these tables and charts?

Does your congregation(s) reflect the age and ethnic mix of your parish?

Where are those who have identified as Christians who do not attend your church(es)? Do you have other Christian denomination churches in your parish?

How might this influence your mission plans?

This dashboard contains figures as submitted by churches currently in the parish Attendance statistics: taken from annual Statistics for Mission returns.

Average weekly attendance: attendance at Sunday and midweek church services & fresh

expressions in October;