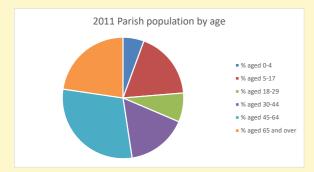

### Census Dashboard for the parish of Standlake in the Deanery of WITNEY

# Population of parish and deanery 2011, 2018 and 2021

Parish Deanery
2011 1,354 110456
2018 1,392 116327
2021 1389 117,603



#### Parish population, Census and deprivation summary

Deprivation Rank 2021 10,300

(1=most deprived parish in the Church of England, 12,307=least deprived)







Parish code: 270260

Number of churches in parish (2022): I

For more detailed census & deprivation info: see http://arcg.is/1RaS4CS

 $https://www.churchofengland.org/research and stats and http://www2.cuf.org.uk/poverty-england/poverty-map \label{eq:https://www2.cuf.org.uk/poverty-england/poverty-map} \\$ 

Produced by Diocese of Oxford April 2024



NB different age groups: 5-17 in 2011, 5-19 in 2021



Census data: taken from the 2011 and 2021 national Census and the 2018 population update.

Deprivation statistics: IMD taken from the English Indices of Deprivation, published

by the Ministry of Housing, Communities & Local Government, Sept 2019.

The above statistics have been mapped onto parish boundaries so are approximations.

For more information, see:

https://www.churchofenglan