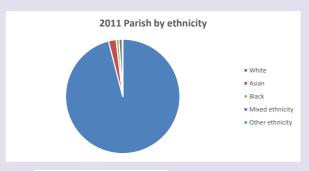

\\$ 

Produced by Diocese of Oxford April 2024



NB different age groups: 5-17 in 2011, 5-19 in 2021



Census data: taken from the 2011 and 2021 national Census and the 2018 population update.

Deprivation statistics: IMD taken from the English Indices of Deprivation, published

by the Ministry of Housing, Communities & Local Government, Sept 2019.

The above statistics have been mapped onto parish boundaries so are approximations.

For more information, see:

https://www.churchofengland.org/researchandstats

#### Standlake in the Deanery of WITNEY

#### Religion of those in your parish



In 2021





Your parish population in 2021 was

54.5% said they are Christian. That is

757 people. In your parish your average weekly attendance is

1389

25

#### Ethnicity of those in your parish







## Thoughts to ponder:

What has surprised you in these tables and charts?

Does your congregation(s) reflect the age and ethnic mix of your parish?

Where are those who have identified as Christians who do not attend your church(es)? Do you have other Christian denomination churches in your parish?

How might this influence your mission plans?

This dashboard contains figures as submitted by churches currently in the parish Attendance statistics: taken from annual Statistics for Mission returns.

Average weekly attendance: attendance at Sunday and midweek church services & fresh

expressions in October;