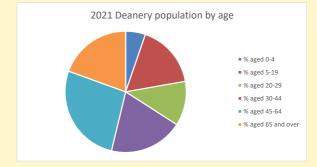

NB different age groups: 5-17 in 2011, 5-19 in 2021

Census data: taken from the 2011 and 2021 national Census and the 2018 population update.

Deprivation statistics: IMD taken from the English Indices of Deprivation, published by the Ministry of Housing, Communities & Local Government, Sept 2019.