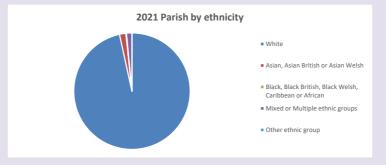

Produced by Diocese of Oxford April 2024



NB different age groups: 5-17 in 2011, 5-19 in 2021



Census data: taken from the 2011 and 2021 national Census and the 2018 population update.

Deprivation statistics: IMD taken from the English Indices of Deprivation, published by the Ministry of Housing, Communities & Local Government, Sept 2019.

The above statistics have been mapped onto parish boundaries so are approximations.

For more information, see:

https://www.churchofengland.org/researchandstats

#### Stanton Harcourt in the Deanery of WITNEY

### Religion of those in your parish



In 2021





Your parish population in 2021 was

50.6% said they are Christian. That is

572 people. In your parish your average weekly attendance is

1131

8

## Ethnicity of those in your parish







## Thoughts to ponder:

What has surprised you in these tables and charts?

Does your congregation(s) reflect the age and ethnic mix of your parish?

Where are those who have identified as Christians who do not attend your church(es)? Do you have other Christian denomination churches in your parish?

How might this influence your mission plans?

This dashboard contains figures as submitted by churches currently in the parish Attendance statistics: taken from annual Statistics for Mission returns.

Average weekly attendance: attendance at Sunday and midweek church services & fresh

expressions in October;