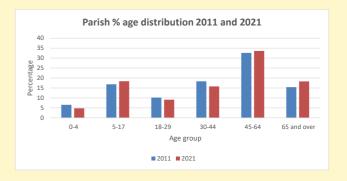

NB different age groups: 5-17 in 2011, 5-19 in 2021

Census data: taken from the 2011 and 2021 national Census and the 2018 population update.

Deprivation statistics: IMD taken from the English Indices of Deprivation, published by the Ministry of Housing, Communities & Local Government, Sept 2019.