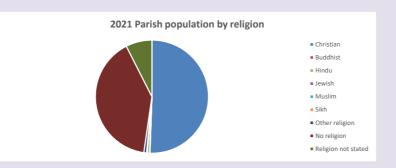

### Religion of those in your parish

In 2021

Your parish population in 2021 was

50.6% said they are Christian. That is

572 people. In your parish your average weekly attendance is

1131

8