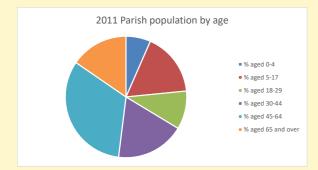

NB different age groups: 5-17 in 2011, 5-19 in 2021

Census data: taken from the 2011 and 2021 national Census and the 2018 population update.

Deprivation statistics: IMD taken from the English Indices of Deprivation, published by the Ministry of Housing, Communities & Local Government, Sept 2019.