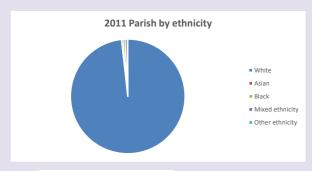

$ 

Produced by Diocese of Oxford April 2024



NB different age groups: 5-17 in 2011, 5-19 in 2021



Census data: taken from the 2011 and 2021 national Census and the 2018 population update.

Deprivation statistics: IMD taken from the English Indices of Deprivation, published by the Ministry of Housing, Communities & Local Government, Sept 2019.

The above statistics have been mapped onto parish boundaries so are approximations.

For more information, see:

https://www.churchofengland.org/researchandstats

#### Stanton Harcourt in the Deanery of WITNEY

### Religion of those in your parish



In 2021





Your parish population in 2021 was

50.6% said they are Christian. That is

572 people. In your parish your average weekly attendance is

1131

8

## Ethnicity of those in your parish







## Thoughts to ponder:

What has surprised you in these tables and charts?

Does your congregation(s) reflect the age and ethnic mix of your parish?

Where are those who have identified as Christians who do not attend your church(es)? Do you have other Christian denomination churches in your parish?

How might this influence your mission plans?

This dashboard contains figures as submitted by churches currently in the parish Attendance statistics: taken from annual Statistics for Mission returns.

Average weekly attendance: attendance at Sunday and midweek church services & fresh

expressions in October;