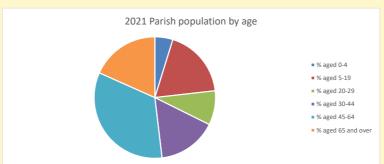

NB different age groups: 5-17 in 2011, 5-19 in 2021

Census data: taken from the 2011 and 2021 national Census and the 2018 population update.

Deprivation statistics: IMD taken from the English Indices of Deprivation, published by the Ministry of Housing, Communities & Local Government, Sept 2019.