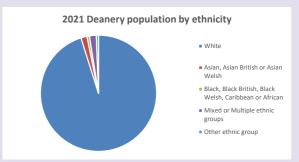

Produced by Diocese of Oxford April 2024



NB different age groups: 5-17 in 2011, 5-19 in 2021



Census data: taken from the 2011 and 2021 national Census and the 2018 population update.

Deprivation statistics: IMD taken from the English Indices of Deprivation, published by the Ministry of Housing, Communities & Local Government, Sept 2019.

The above statistics have been mapped onto parish boundaries so are approximations.

For more information, see:

https://www.churchofengland.org/researchandstats

#### Stanton Harcourt in the Deanery of WITNEY

### Religion of those in your parish



In 2021





Your parish population in 2021 was

50.6% said they are Christian. That is

572 people. In your parish your average weekly attendance is

1131

8

## Ethnicity of those in your parish







## Thoughts to ponder:

What has surprised you in these tables and charts?

Does your congregation(s) reflect the age and ethnic mix of your parish?

Where are those who have identified as Christians who do not attend your church(es)? Do you have other Christian denomination churches in your parish?

How might this influence your mission plans?

This dashboard contains figures as submitted by churches currently in the parish Attendance statistics: taken from annual Statistics for Mission returns.

Average weekly attendance: attendance at Sunday and midweek church services & fresh

expressions in October;