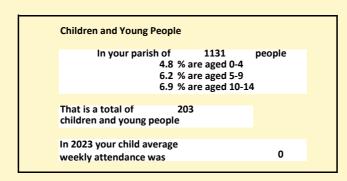

### Religion of those in your parish

In 2021

Your parish population in 2021 was

50.6% said they are Christian. That is

572 people. In your parish your average weekly attendance is

1131

8