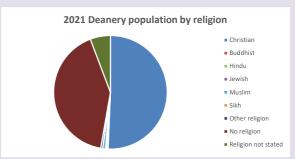

### Religion of those in your parish

Your parish population in 2021 was In 2021 63.8% said they are Christian. That is

60 people. In your parish your average weekly attendance is

94

17

Ethnicity of those in your parish