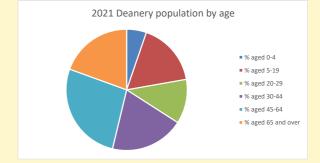

# Population of parish and deanery 2011, 2018 and 2021

|      | Parish | Deanery |
|------|--------|---------|
| 2011 | 100    | 110456  |
| 2018 | 98     | 116327  |
| 2021 | 94     | 117,603 |