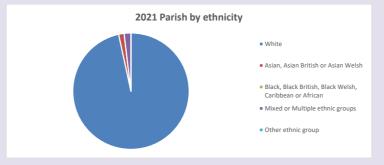

### Religion of those in your parish

Your parish population in 2021 was In 2021 63.8% said they are Christian. That is

60 people. In your parish your average weekly attendance is

94

17

Ethnicity of those in your parish