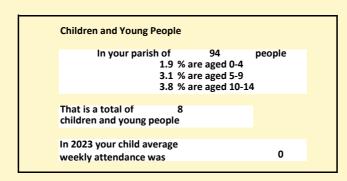

### Religion of those in your parish

Your parish population in 2021 was In 2021 63.8% said they are Christian. That is

60 people. In your parish your average weekly attendance is

94

17

Ethnicity of those in your parish