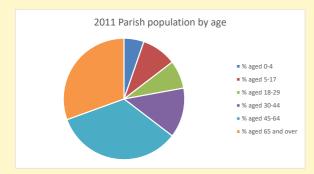

## Census Dashboard for the parish of Taynton in the Deanery of WITNEY

# Population of parish and deanery 2011, 2018 and 2021

|      | Parish | Deanery |
|------|--------|---------|
| 2011 | 100    | 110456  |
| 2018 | 98     | 116327  |
| 2021 | 94     | 117,603 |



## Parish population, Census and deprivation summary

Deprivation Rank 2021 10,663

(1=most deprived parish in the Church of England, 12,307=least deprived)







Parish code: 270263

Number of churches in parish (2022): I

For more detailed census & deprivation info: see http://arcg.is/1RaS4CS https://www.churchofengland.org/researchandstats

199

Produced by Diocese of Oxford April 2024

and http://www2.cuf.org.uk/poverty-england/poverty-map



NB different age groups: 5-17 in 2011, 5-19 in 2021



Census data: taken from the 2011 and 2021 national Census and the 2018 population update.

Deprivation statistics: IMD taken from the English Indices of Deprivation, published

Deprivation statistics: IND taken from the English Indices of Deprivation, publish

by the Ministry of Housing, Communities & Local Government, Sept 2019.

The above statistics have been mapped onto parish boundaries so are approximations.

For more information, see:

https://w