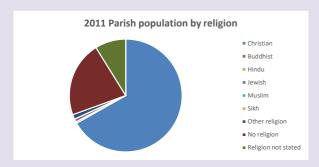

### Religion of those in your parish

Your parish population in 2021 was In 2021 63.8% said they are Christian. That is

60 people. In your parish your average weekly attendance is

94

17

Ethnicity of those in your parish