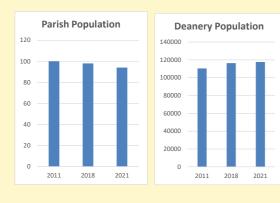

# Population of parish and deanery 2011, 2018 and 2021

|      | Parish | Deanery |
|------|--------|---------|
| 2011 | 100    | 110456  |
| 2018 | 98     | 116327  |
| 2021 | 94     | 117,603 |