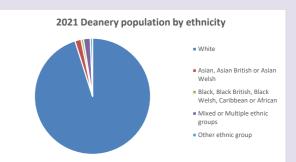

### Religion of those in your parish

Your parish population in 2021 was In 2021 63.8% said they are Christian. That is

60 people. In your parish your average weekly attendance is

94

17

Ethnicity of those in your parish