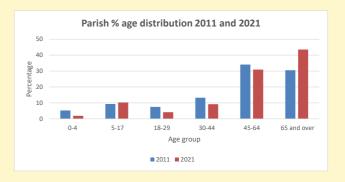

NB different age groups: 5-17 in 2011, 5-19 in 2021

Census data: taken from the 2011 and 2021 national Census and the 2018 population update.

Deprivation statistics: IMD taken from the English Indices of Deprivation, published