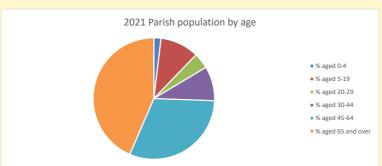

# Population of parish and deanery 2011, 2018 and 2021

|      | Parish | Deanery |
|------|--------|---------|
| 2011 | 100    | 110456  |
| 2018 | 98     | 116327  |
| 2021 | 94     | 117,603 |