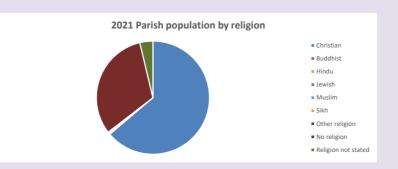

### Religion of those in your parish

Your parish population in 2021 was In 2021 63.8% said they are Christian. That is

60 people. In your parish your average weekly attendance is

94

17

Ethnicity of those in your parish