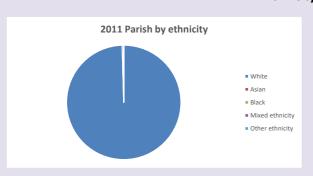

### Religion of those in your parish

Your parish population in 2021 was In 2021 63.8% said they are Christian. That is

60 people. In your parish your average weekly attendance is

94

17

Ethnicity of those in your parish