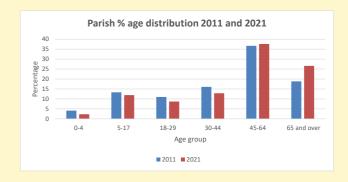

2021 Parish population by age

| % aged 0-4 |
| % aged 5-19 |
| % aged 20-29 |
| % aged 30-44 |
| % aged 45-64 |
| % aged 65 and over

NB different age groups: 5-17 in 2011, 5-19 in 2021

Census data: taken from the 2011 and 2021 national Census and the 2018 population update.