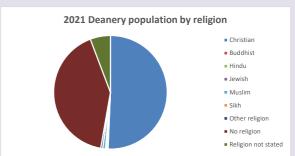

ttps://www.churchofengland.org/researchandstats and http://www2.cuf.org.uk/poverty-england/poverty-map

Produced by Diocese of Oxford April 2024

2021 Parish population by age

| % aged 0-4 |
| % aged 5-19 |
| % aged 20-29 |
| % aged 30-44 |
| % aged 45-64 |
| % aged 65 and over

NB different age groups: 5-17 in 2011, 5-19 in 2021



Census data: taken from the 2011 and 2021 national Census and the 2018 population update.

Deprivation statistics: IMD taken from the English Indices of Deprivation, published

by the Ministry of Housing, Communities & Local Government, Sept 2019.

The above statistics have been mapped onto parish boundaries so are approximations.

For more information, see:

https://www.churchofengland.org/researchandstats

#### Religion of those in your parish



In 2021





Your parish population in 2021 was

50.5% said they are Christian. That is

32 people. In your parish your average weekly attendance is

64

12

#### Ethnicity of those in your parish







## Thoughts to ponder:

What has surprised you in these tables and charts?

Does your congregation(s) reflect the age and ethnic mix of your parish?

Where are those who have identified as Christians who do not attend your church(es)? Do you have other Christian denomination churches in your parish?

How might this influence your mission plans?

This dashboard contains figures as submitted by churches currently in the parish Attendance statistics: taken from annual Statistics for Mission returns.

Average weekly attendance: attendance at Sunday and midweek church services & fresh

expressions in Octo