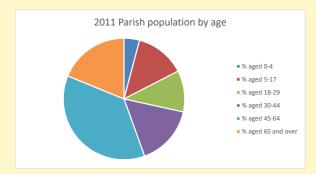

2021 Parish population by age

| % aged 0-4 |
| % aged 5-19 |
| % aged 20-29 |
| % aged 30-44 |
| % aged 45-64 |
| % aged 65 and over

NB different age groups: 5-17 in 2011, 5-19 in 2021

Census data: taken from the 2011 and 2021 national Census and the 2018 population update.