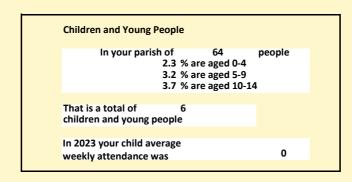

#### Religion of those in your parish

In 2021

Your parish population in 2021 was

50.5% said they are Christian. That is

32 people. In your parish your average weekly attendance is

64

12