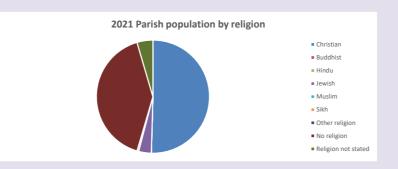

#### Religion of those in your parish

In 2021

Your parish population in 2021 was

50.5% said they are Christian. That is

32 people. In your parish your average weekly attendance is

64

12