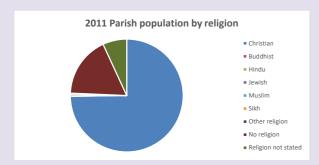

#### Religion of those in your parish

In 2021

Your parish population in 2021 was

50.5% said they are Christian. That is

32 people. In your parish your average weekly attendance is

64

12