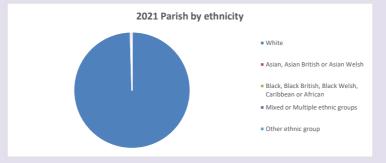

#### Ethnicity of those in your parish

## Thoughts to ponder:

What has surprised you in these tables and charts?

Does your congregation(s) reflect the age and ethnic mix of your parish?

Where are those who have identified as Christians who do not attend your church(es)? Do you have other Christian denomination churches in your parish?