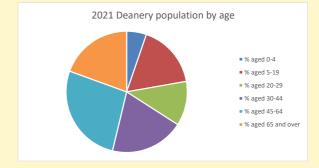

2021 Parish population by age

| % aged 0-4 |
| % aged 5-19 |
| % aged 20-29 |
| % aged 30-44 |
| % aged 45-64 |
| % aged 65 and over

NB different age groups: 5-17 in 2011, 5-19 in 2021

Census data: taken from the 2011 and 2021 national Census and the 2018 population update.