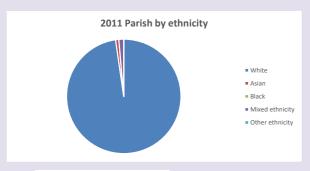

-4 |
| % aged 5-19 |
| % aged 20-29 |
| % aged 30-44 |
| % aged 45-64 |
| % aged 65 and over

NB different age groups: 5-17 in 2011, 5-19 in 2021



Census data: taken from the 2011 and 2021 national Census and the 2018 population update.

Deprivation statistics: IMD taken from the English Indices of Deprivation, published

by the Ministry of Housing, Communities & Local Government, Sept 2019.

The above statistics have been mapped onto parish boundaries so are approximations.

For more information, see:

https://www.churchofengland.org/researchandstats

#### Religion of those in your parish



In 2021





Your parish population in 2021 was

50.5% said they are Christian. That is

32 people. In your parish your average weekly attendance is

64

12

#### Ethnicity of those in your parish







## Thoughts to ponder:

What has surprised you in these tables and charts?

Does your congregation(s) reflect the age and ethnic mix of your parish?

Where are those who have identified as Christians who do not attend your church(es)? Do you have other Christian denomination churches in your parish?

How might this influence your mission plans?

This dashboard contains figures as submitted by churches currently in the parish Attendance statistics: taken from annual Statistics for Mission returns.

Average weekly attendance: attendance at Sunday and midweek church services & fresh

expressions in October;