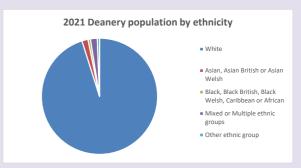

urchofengland.org/researchandstats and http://www2.cuf.org.ulv/poverty-england/poverty-map

770

V2 Produced by Diocese of Oxford September 2024







Census data: taken from the 2011 and 2021 national Census and the 2018 population update.

Deprivation statistics: IMD taken from the English Indices of Deprivation, published by the Ministry of Housing, Communities & Local Government, Sept 2019.

The above statistics have been mapped onto parish boundaries so are approximations.

For more information, see:

https://www.churchofengland.org/researchandstats

### Religion of those in your parish







6

Your parish population in 2021 was #N/A
In 2021 #N/A said they are Christian. That is #N/A people. In your parish your average weekly attendance is

# Ethnicity of those in your parish







# Thoughts to ponder:

What has surprised you in these tables and charts?

Does your congregation(s) reflect the age and ethnic mix of your parish?

Where are those who have identified as Christians who do not attend your church(es)? Do you have other Christian denomination churches in your parish?

How might this influence your mission plans?

This dashboard contains figures as submitted by churches currently in the parish Attendance statistics: taken from annual Statistics for Mission returns.

Average weekly attendance: attendance at Sunday and midweek church services & fresh expressions in October.

Every effort has been made to ensure that data are reliable. We would be pleased to be notified of any significant errors or omissions by email to parishreturns@oxford.anglican.org