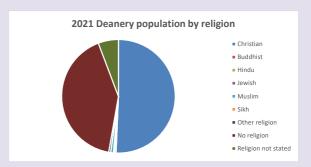

### Religion of those in your parish

6

Your parish population in 2021 was #N/A
In 2021 #N/A said they are Christian. That is #N/A people. In your parish your average weekly attendance is