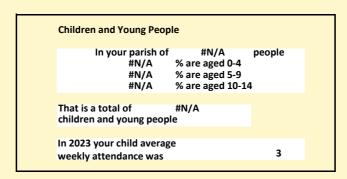

### Religion of those in your parish

6

Your parish population in 2021 was #N/A
In 2021 #N/A said they are Christian. That is #N/A people. In your parish your average weekly attendance is