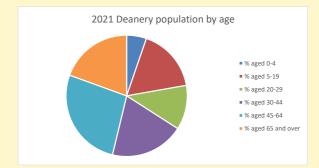

# Population of parish and deanery 2011, 2018 and 2021

|      | Parish | Deanery |
|------|--------|---------|
| 2011 | 0      | 63884   |
| 2018 | 0      | 66946   |
| 2021 | #N/A   | 69097   |