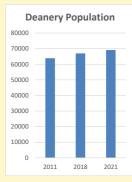

# Population of parish and deanery 2011, 2018 and 2021

|      | Parish | Deanery |
|------|--------|---------|
| 2011 | 0      | 63884   |
| 2018 | 0      | 66946   |
| 2021 | #N/A   | 69097   |