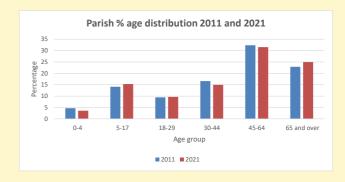

NB different age groups: 5-17 in 2011, 5-19 in 2021

Census data: taken from the 2011 and 2021 national Census and the 2018 population update. Deprivation statistics: IMD taken from the English Indices of Deprivation, published