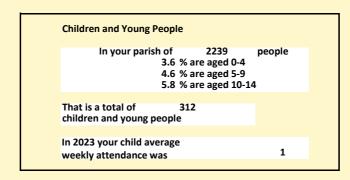

# Population of parish and deanery 2011, 2018 and 2021

Parish Deanery 2011 2,015 110456 2018 1,979 116327 2021 2239 117,603