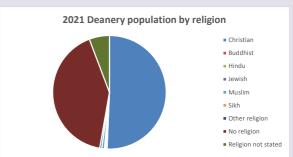

#### Religion of those in your parish

In 2021

Your parish population in 2021 was

54.7% said they are Christian. That is

1224 people. In your parish your average weekly attendance is

2239

30