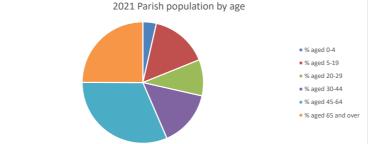

NB different age groups: 5-17 in 2011, 5-19 in 2021

Census data: taken from the 2011 and 2021 national Census and the 2018 population update. Deprivation statistics: IMD taken from the English Indices of Deprivation, published