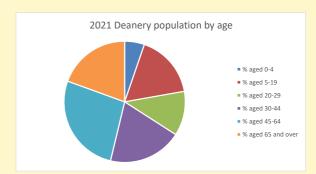

NB different age groups: 5-17 in 2011, 5-19 in 2021

Census data: taken from the 2011 and 2021 national Census and the 2018 population update. Deprivation statistics: IMD taken from the English Indices of Deprivation, published