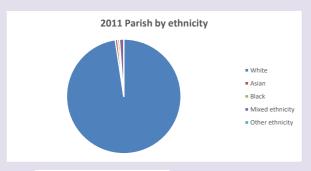

tp://www2.cuf.org.uk/poverty-england/poverty-map

Produced by Diocese of Oxford April 2024



NB different age groups: 5-17 in 2011, 5-19 in 2021

Census data: taken from the 2011 and 2021 national Census and the 2018 population update. Deprivation statistics: IMD taken from the English Indices of Deprivation, published

by the Ministry of Housing, Communities & Local Government, Sept 2019.

The above statistics have been mapped onto parish boundaries so are approximations.

For more information, see:

https://www.churchofengland.org/researchandstats

#### Religion of those in your parish



In 2021





Your parish population in 2021 was

54.7% said they are Christian. That is

1224 people. In your parish your average weekly attendance is

2239

30

### Ethnicity of those in your parish







# Thoughts to ponder:

What has surprised you in these tables and charts?

Does your congregation(s) reflect the age and ethnic mix of your parish?

Where are those who have identified as Christians who do not attend your church(es)? Do you have other Christian denomination churches in your parish?

How might this influence your mission plans?

This dashboard contains figures as submitted by churches currently in the parish Attendance statistics: taken from annual Statistics for Mission returns.

Average weekly attendance: attendance at Sunday and midweek church services & fresh

expressions in October;