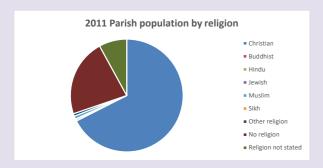

#### Religion of those in your parish

In 2021

Your parish population in 2021 was

54.7% said they are Christian. That is

1224 people. In your parish your average weekly attendance is

2239

30