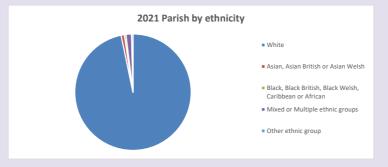

://www2.cuf.org.uk/poverty-england/poverty-map

Produced by Diocese of Oxford April 2024



NB different age groups: 5-17 in 2011, 5-19 in 2021

Census data: taken from the 2011 and 2021 national Census and the 2018 population update. Deprivation statistics: IMD taken from the English Indices of Deprivation, published

by the Ministry of Housing, Communities & Local Government, Sept 2019.

The above statistics have been mapped onto parish boundaries so are approximations.

For more information, see:

https://www.churchofengland.org/researchandstats

#### Religion of those in your parish



In 2021





Your parish population in 2021 was

54.7% said they are Christian. That is

1224 people. In your parish your average weekly attendance is

2239

30

### Ethnicity of those in your parish







# Thoughts to ponder:

What has surprised you in these tables and charts?

Does your congregation(s) reflect the age and ethnic mix of your parish?

Where are those who have identified as Christians who do not attend your church(es)? Do you have other Christian denomination churches in your parish?

How might this influence your mission plans?

This dashboard contains figures as submitted by churches currently in the parish Attendance statistics: taken from annual Statistics for Mission returns.

Average weekly attendance: attendance at Sunday and midweek church services & fresh

expressions in October;