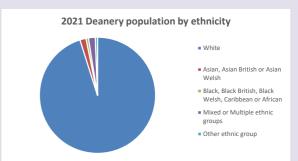

/www2.cuf.org.uk/poverty-england/poverty-map

Produced by Diocese of Oxford April 2024



NB different age groups: 5-17 in 2011, 5-19 in 2021

Census data: taken from the 2011 and 2021 national Census and the 2018 population update. Deprivation statistics: IMD taken from the English Indices of Deprivation, published

by the Ministry of Housing, Communities & Local Government, Sept 2019.

The above statistics have been mapped onto parish boundaries so are approximations.

For more information, see:

https://www.churchofengland.org/researchandstats

#### Religion of those in your parish



In 2021





Your parish population in 2021 was

54.7% said they are Christian. That is

1224 people. In your parish your average weekly attendance is

2239

30

### Ethnicity of those in your parish







# Thoughts to ponder:

What has surprised you in these tables and charts?

Does your congregation(s) reflect the age and ethnic mix of your parish?

Where are those who have identified as Christians who do not attend your church(es)? Do you have other Christian denomination churches in your parish?

How might this influence your mission plans?

This dashboard contains figures as submitted by churches currently in the parish Attendance statistics: taken from annual Statistics for Mission returns.

Average weekly attendance: attendance at Sunday and midweek church services & fresh

expressions in October;