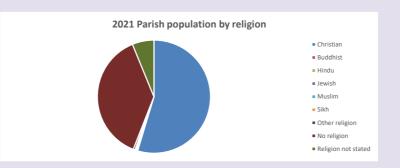

#### Religion of those in your parish

In 2021

Your parish population in 2021 was

54.7% said they are Christian. That is

1224 people. In your parish your average weekly attendance is

2239

30