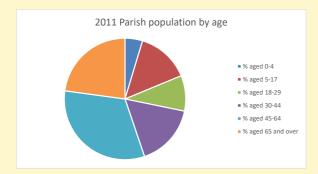

NB different age groups: 5-17 in 2011, 5-19 in 2021

Census data: taken from the 2011 and 2021 national Census and the 2018 population update. Deprivation statistics: IMD taken from the English Indices of Deprivation, published