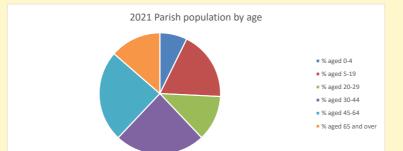

## Parish population, Census and deprivation summary

**Deprivation Rank** 2021 11,231

(1=most deprived parish in the Church of England, 12,307=least deprived)

NB different age groups: 5-17 in 2011, 5-19 in 2021