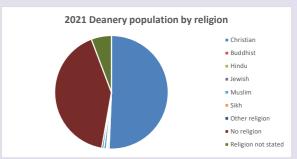

### Religion of those in your parish

In 2021

Your parish population in 2021 was

48.2% said they are Christian. That is

7558 people. In your parish your average weekly attendance is

15681

80