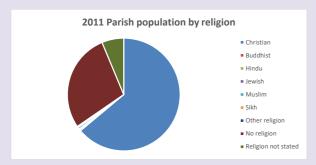

### Religion of those in your parish

In 2021

Your parish population in 2021 was

48.2% said they are Christian. That is

7558 people. In your parish your average weekly attendance is

15681

80