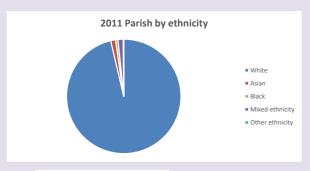

andstats and http://www2.cuf.org.uk/poverty-england/poverty-map

Produced by Diocese of Oxford April 2024

Census data: taken from the 2011 and 2021 national Census and the 2018 population update. Deprivation statistics: IMD taken from the English Indices of Deprivation, published

by the Ministry of Housing, Communities & Local Government, Sept 2019.

The above statistics have been mapped onto parish boundaries so are approximations.

For more information, see:

https://www.churchofengland.org/researchandstats

#### Carterton in the Deanery of WITNEY

### Religion of those in your parish



In 2021





Your parish population in 2021 was

48.2% said they are Christian. That is

7558 people. In your parish your average weekly attendance is

15681

80

## Ethnicity of those in your parish







# Thoughts to ponder:

What has surprised you in these tables and charts?

Does your congregation(s) reflect the age and ethnic mix of your parish?

Where are those who have identified as Christians who do not attend your church(es)? Do you have other Christian denomination churches in your parish?

How might this influence your mission plans?

This dashboard contains figures as submitted by churches currently in the parish Attendance statistics: taken from annual Statistics for Mission returns.

Average weekly attendance: attendance at Sunday and midweek church services & fresh

expressions in October;