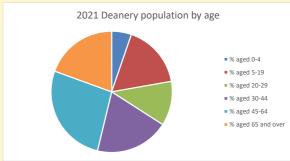

## Parish population, Census and deprivation summary

**Deprivation Rank** 2021 11,231

(1=most deprived parish in the Church of England, 12,307=least deprived)

NB different age groups: 5-17 in 2011, 5-19 in 2021