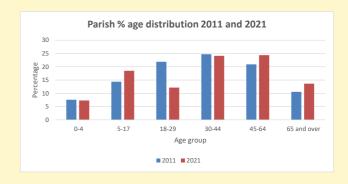

## Parish population, Census and deprivation summary

**Deprivation Rank** 2021 11,231

(1=most deprived parish in the Church of England, 12,307=least deprived)

NB different age groups: 5-17 in 2011, 5-19 in 2021