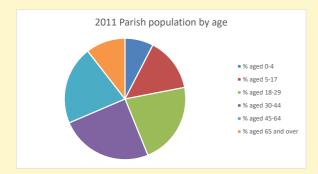

## Parish population, Census and deprivation summary

**Deprivation Rank** 2021 11,231

(1=most deprived parish in the Church of England, 12,307=least deprived)

NB different age groups: 5-17 in 2011, 5-19 in 2021