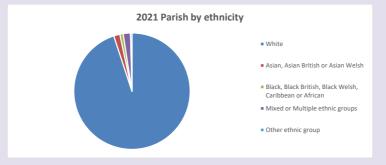

dstats and http://www2.cuf.org.uk/poverty-england/poverty-map

Produced by Diocese of Oxford April 2024

Census data: taken from the 2011 and 2021 national Census and the 2018 population update. Deprivation statistics: IMD taken from the English Indices of Deprivation, published

by the Ministry of Housing, Communities & Local Government, Sept 2019.

The above statistics have been mapped onto parish boundaries so are approximations.

For more information, see:

https://www.churchofengland.org/researchandstats

#### Carterton in the Deanery of WITNEY

### Religion of those in your parish



In 2021





Your parish population in 2021 was

48.2% said they are Christian. That is

7558 people. In your parish your average weekly attendance is

15681

80

## Ethnicity of those in your parish







# Thoughts to ponder:

What has surprised you in these tables and charts?

Does your congregation(s) reflect the age and ethnic mix of your parish?

Where are those who have identified as Christians who do not attend your church(es)? Do you have other Christian denomination churches in your parish?

How might this influence your mission plans?

This dashboard contains figures as submitted by churches currently in the parish Attendance statistics: taken from annual Statistics for Mission returns.

Average weekly attendance: attendance at Sunday and midweek church services & fresh

expressions in October;