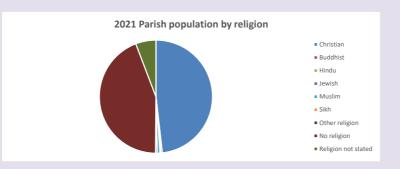

### Religion of those in your parish

In 2021

Your parish population in 2021 was

48.2% said they are Christian. That is

7558 people. In your parish your average weekly attendance is

15681

80