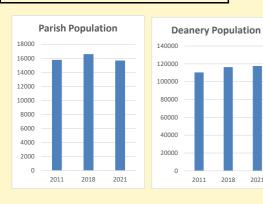

## Population of parish and deanery 2011, 2018 and 2021

Parish Deanery 2011 15,768 110456 2018 16,588 116327 2021 15681 117,603