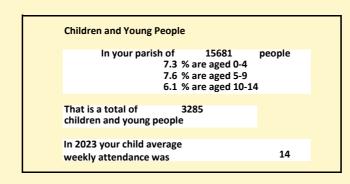

### Religion of those in your parish

In 2021

Your parish population in 2021 was

48.2% said they are Christian. That is

7558 people. In your parish your average weekly attendance is

15681

80