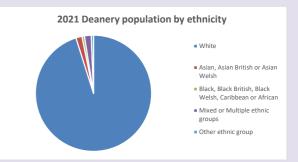

tats and http://www2.cuf.org.uk/poverty-england/poverty-map

Produced by Diocese of Oxford April 2024

Census data: taken from the 2011 and 2021 national Census and the 2018 population update. Deprivation statistics: IMD taken from the English Indices of Deprivation, published

by the Ministry of Housing, Communities & Local Government, Sept 2019.

The above statistics have been mapped onto parish boundaries so are approximations.

For more information, see:

https://www.churchofengland.org/researchandstats

#### Carterton in the Deanery of WITNEY

### Religion of those in your parish



In 2021





Your parish population in 2021 was

48.2% said they are Christian. That is

7558 people. In your parish your average weekly attendance is

15681

80

## Ethnicity of those in your parish







# Thoughts to ponder:

What has surprised you in these tables and charts?

Does your congregation(s) reflect the age and ethnic mix of your parish?

Where are those who have identified as Christians who do not attend your church(es)? Do you have other Christian denomination churches in your parish?

How might this influence your mission plans?

This dashboard contains figures as submitted by churches currently in the parish Attendance statistics: taken from annual Statistics for Mission returns.

Average weekly attendance: attendance at Sunday and midweek church services & fresh

expressions in October;