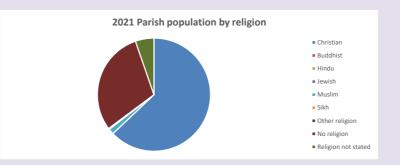

### Religion of those in your parish

In 2021

Your parish population in 2021 was

62.9% said they are Christian. That is

116 people. In your parish your average weekly attendance is

185

22