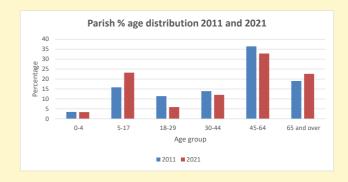

203

Produced by Diocese of Oxford April 2024

NB different age groups: 5-17 in 2011, 5-19 in 2021

Census data: taken from the 2011 and 2021 national Census and the 2018 population update.

Deprivation statistics: IMD taken from the English Indices of Deprivation, published