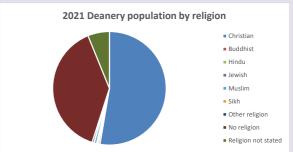

### Religion of those in your parish

In 2021

Your parish population in 2021 was

62.9% said they are Christian. That is

116 people. In your parish your average weekly attendance is

185

22