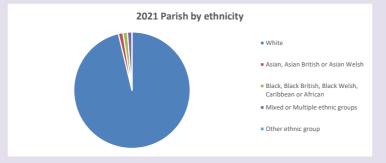

ww2.cuf.org.uk/poverty-england/poverty-map

203

Produced by Diocese of Oxford April 2024



NB different age groups: 5-17 in 2011, 5-19 in 2021



Census data: taken from the 2011 and 2021 national Census and the 2018 population update.

Deprivation statistics: IMD taken from the English Indices of Deprivation, published

by the Ministry of Housing, Communities & Local Government, Sept 2019.

The above statistics have been mapped onto parish boundaries so are approximations.

For more information, see:

https://www.churchofengland.org/researchandstats

### Religion of those in your parish



In 2021





Your parish population in 2021 was

62.9% said they are Christian. That is

116 people. In your parish your average weekly attendance is

185

22

## Ethnicity of those in your parish







# Thoughts to ponder:

What has surprised you in these tables and charts?

Does your congregation(s) reflect the age and ethnic mix of your parish?

Where are those who have identified as Christians who do not attend your church(es)? Do you have other Christian denomination churches in your parish?

How might this influence your mission plans?

This dashboard contains figures as submitted by churches currently in the parish Attendance statistics: taken from annual Statistics for Mission returns.

Average weekly attendance: attendance at Sunday and midweek church services & fresh

expressions in October;