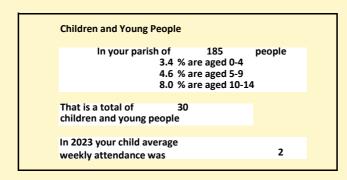

### Religion of those in your parish

In 2021

Your parish population in 2021 was

62.9% said they are Christian. That is

116 people. In your parish your average weekly attendance is

185

22