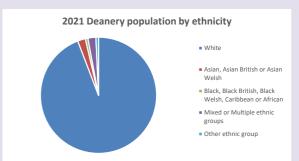

2.cuf.org.uk/poverty-england/poverty-map

203

Produced by Diocese of Oxford April 2024



NB different age groups: 5-17 in 2011, 5-19 in 2021



Census data: taken from the 2011 and 2021 national Census and the 2018 population update.

Deprivation statistics: IMD taken from the English Indices of Deprivation, published

by the Ministry of Housing, Communities & Local Government, Sept 2019.

The above statistics have been mapped onto parish boundaries so are approximations.

For more information, see:

https://www.churchofengland.org/researchandstats

### Religion of those in your parish



In 2021





Your parish population in 2021 was

62.9% said they are Christian. That is

116 people. In your parish your average weekly attendance is

185

22

## Ethnicity of those in your parish







# Thoughts to ponder:

What has surprised you in these tables and charts?

Does your congregation(s) reflect the age and ethnic mix of your parish?

Where are those who have identified as Christians who do not attend your church(es)? Do you have other Christian denomination churches in your parish?

How might this influence your mission plans?

This dashboard contains figures as submitted by churches currently in the parish Attendance statistics: taken from annual Statistics for Mission returns.

Average weekly attendance: attendance at Sunday and midweek church services & fresh

expressions in October;