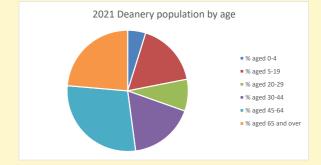

## Census Dashboard for the parish of North Aston in the Deanery of WOODSTOCK

# Population of parish and deanery 2011, 2018 and 2021

|      | Parish | Deanery |
|------|--------|---------|
| 2011 | 201    | 110456  |
| 2018 | 198    | 116327  |
| 2021 | 185    | 117,603 |



## Parish population, Census and deprivation summary

Deprivation Rank 2021 9,092

(1=most deprived parish in the Church of England, 12,307=least deprived)









#### Number of churches in parish (2022): I

For more detailed census & deprivation info: see http://arcg.is/1RaS4CS

https://www.churchofengland.org/researchandstats and http://www2.cuf.org.uk/poverty-england/poverty-map

203

Produced by Diocese of Oxford April 2024



NB different age groups: 5-17 in 2011, 5-19 in 2021



Census data: taken from the 2011 and 2021 national Census and the 2018 population update.

Deprivation statistics: IMD taken from the English Indices of Deprivation, published

by the Ministry of Housing, Communities & Local Government, Sept 2019.

The above statistics have been mapped onto parish boundaries so are approximations.

For more information, see:

https://www.churchofengland.org/researchandstats

### Religion of those in your parish



In 2021





Your parish population in 2021 was

62.9% said they are Christian. That is

116 people. In your parish your average weekly attendance is

185

22

## Ethnicity of those in your parish







# Thoughts to ponder:

What has surprised you in these tables and charts?

Does your congregation(s) reflect the age and ethnic mix of your pa