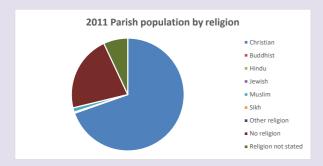

### Religion of those in your parish

In 2021

Your parish population in 2021 was

62.9% said they are Christian. That is

116 people. In your parish your average weekly attendance is

185

22