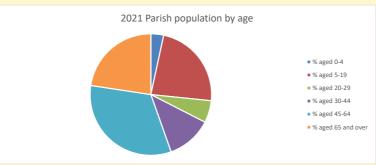

## Census Dashboard for the parish of North Aston in the Deanery of WOODSTOCK

# Population of parish and deanery 2011, 2018 and 2021

|      | Parish | Deanery |
|------|--------|---------|
| 2011 | 201    | 110456  |
| 2018 | 198    | 116327  |
| 2021 | 185    | 117,603 |



## Parish population, Census and deprivation summary

Deprivation Rank 2021 9,092

(1=most deprived parish in the Church of England, 12,307=least deprived)









#### Number of churches in parish (2022): I

For more detailed census & deprivation info: see http://arcg.is/1RaS4CS

https://www.churchofengland.org/researchandstats and http://www2.cuf.org.uk/poverty-england/poverty-map

203

Produced by Diocese of Oxford April 2024



NB different age groups: 5-17 in 2011, 5-19 in 2021



Census data: taken from the 2011 and 2021 national Census and the 2018 population update.

Deprivation statistics: IMD taken from the English Indices of Deprivation, published

by the Ministry of Housing, Communities & Local Government, Sept 2019.

The above statistics have been mapped onto parish boundaries so are approximations.

For more information, see:

https://www.churchofengland.org/researchandstats

### Religion of those in your parish



In 2021





Your parish population in 2021 was

62.9% said they are Christian. That is

116 people. In your parish your average weekly attendance is

185

22

## Ethnicity of those in your parish







# Thoughts to ponder:

What has surprised you in these tables and charts?

Does your co