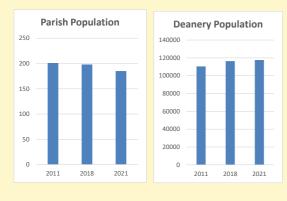

# Population of parish and deanery 2011, 2018 and 2021

|      | Parish | Deanery |
|------|--------|---------|
| 2011 | 201    | 110456  |
| 2018 | 198    | 116327  |
| 2021 | 185    | 117,603 |