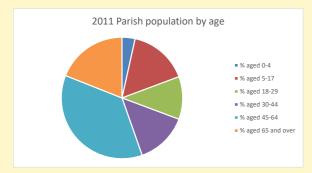

203

Produced by Diocese of Oxford April 2024

NB different age groups: 5-17 in 2011, 5-19 in 2021

Census data: taken from the 2011 and 2021 national Census and the 2018 population update.

Deprivation statistics: IMD taken from the English Indices of Deprivation, published