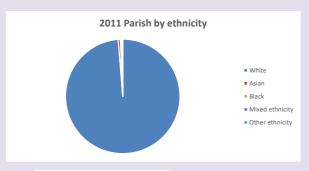

/www2.cuf.org.uk/poverty-england/poverty-map

203

Produced by Diocese of Oxford April 2024



NB different age groups: 5-17 in 2011, 5-19 in 2021



Census data: taken from the 2011 and 2021 national Census and the 2018 population update.

Deprivation statistics: IMD taken from the English Indices of Deprivation, published

by the Ministry of Housing, Communities & Local Government, Sept 2019.

The above statistics have been mapped onto parish boundaries so are approximations.

For more information, see:

https://www.churchofengland.org/researchandstats

### Religion of those in your parish



In 2021





Your parish population in 2021 was

62.9% said they are Christian. That is

116 people. In your parish your average weekly attendance is

185

22

## Ethnicity of those in your parish







# Thoughts to ponder:

What has surprised you in these tables and charts?

Does your congregation(s) reflect the age and ethnic mix of your parish?

Where are those who have identified as Christians who do not attend your church(es)? Do you have other Christian denomination churches in your parish?

How might this influence your mission plans?

This dashboard contains figures as submitted by churches currently in the parish Attendance statistics: taken from annual Statistics for Mission returns.

Average weekly attendance: attendance at Sunday and midweek church services & fresh

expressions in October;