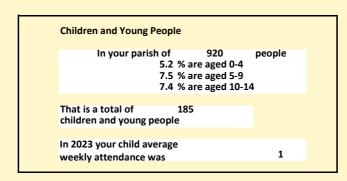

#### Religion of those in your parish

Your parish population in 2021 was

In 2021 50.9% said they are Christian. That is

469 people. In your parish your average weekly attendance is

920

30