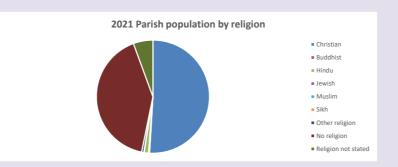

#### Religion of those in your parish

Your parish population in 2021 was

In 2021 50.9% said they are Christian. That is

469 people. In your parish your average weekly attendance is

920

30