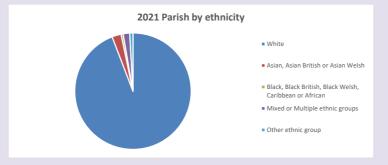

4



NB different age groups: 5-17 in 2011, 5-19 in 2021



Census data: taken from the 2011 and 2021 national Census and the 2018 population update.

Deprivation statistics: IMD taken from the English Indices of Deprivation, published

Deprivation statistics: IPID taken from the English Indices of Deprivation, published

by the Ministry of Housing, Communities & Local Government, Sept 2019.

The above statistics have been mapped onto parish boundaries so are approximations.

For more information, see:

https://www.churchofengland.org/researchandstats

#### Religion of those in your parish







Your parish population in 2021 was

In 2021 50.9% said they are Christian. That is

469 people. In your parish your average weekly attendance is

920

30

### Ethnicity of those in your parish







# Thoughts to ponder:

What has surprised you in these tables and charts?

Does your congregation(s) reflect the age and ethnic mix of your parish?

Where are those who have identified as Christians who do not attend your church(es)? Do you have other Christian denomination churches in your parish?

How might this influence your mission plans?

This dashboard contains figures as submitted by churches currently in the parish  $% \left( 1\right) =\left( 1\right) \left( 1\right)$ 

Attendance statistics: taken from annual Statistics for Mission returns.

Average weekly attendance: attendance at Sunday and midweek church services & fresh

expressions in October;