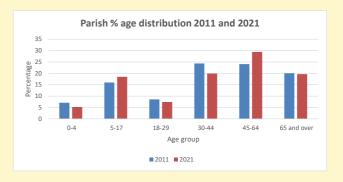

https://www.churchofengland.org/researchandstats and http://www2.cuf.org.uk/poverty-england/poverty-map

Produced by Diocese of Oxford April 2024

NB different age groups: 5-17 in 2011, 5-19 in 2021

Census data: taken from the 2011 and 2021 national Census and the 2018 population update.