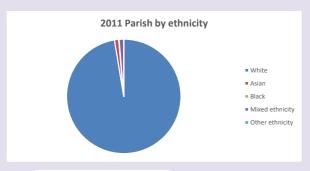

024



NB different age groups: 5-17 in 2011, 5-19 in 2021



Census data: taken from the 2011 and 2021 national Census and the 2018 population update.

Deprivation statistics: IMD taken from the English Indices of Deprivation, published

Deprivation statistics: IPID taken from the English Indices of Deprivation, published

by the Ministry of Housing, Communities & Local Government, Sept 2019.

The above statistics have been mapped onto parish boundaries so are approximations.

For more information, see:

https://www.churchofengland.org/researchandstats

#### Religion of those in your parish







Your parish population in 2021 was

In 2021 50.9% said they are Christian. That is

469 people. In your parish your average weekly attendance is

920

30

### Ethnicity of those in your parish







# Thoughts to ponder:

What has surprised you in these tables and charts?

Does your congregation(s) reflect the age and ethnic mix of your parish?

Where are those who have identified as Christians who do not attend your church(es)? Do you have other Christian denomination churches in your parish?

How might this influence your mission plans?

This dashboard contains figures as submitted by churches currently in the parish  $% \left( 1\right) =\left( 1\right) \left( 1\right)$ 

Attendance statistics: taken from annual Statistics for Mission returns.

Average weekly attendance: attendance at Sunday and midweek church services & fresh

expressions in October;