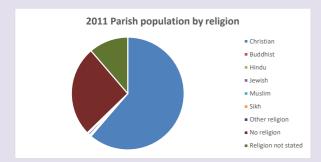

#### Religion of those in your parish

Your parish population in 2021 was

In 2021 50.9% said they are Christian. That is

469 people. In your parish your average weekly attendance is

920

30