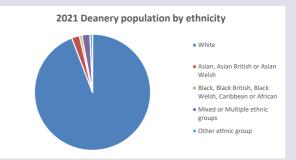

NB different age groups: 5-17 in 2011, 5-19 in 2021



Census data: taken from the 2011 and 2021 national Census and the 2018 population update.

Deprivation statistics: IMD taken from the English Indices of Deprivation, published

Deprivation statistics: IPID taken from the English Indices of Deprivation, published

by the Ministry of Housing, Communities & Local Government, Sept 2019.

The above statistics have been mapped onto parish boundaries so are approximations.

For more information, see:

https://www.churchofengland.org/researchandstats

#### Religion of those in your parish







Your parish population in 2021 was

In 2021 50.9% said they are Christian. That is

469 people. In your parish your average weekly attendance is

920

30

### Ethnicity of those in your parish







# Thoughts to ponder:

What has surprised you in these tables and charts?

Does your congregation(s) reflect the age and ethnic mix of your parish?

Where are those who have identified as Christians who do not attend your church(es)? Do you have other Christian denomination churches in your parish?

How might this influence your mission plans?

This dashboard contains figures as submitted by churches currently in the parish  $% \left( 1\right) =\left( 1\right) \left( 1\right)$ 

Attendance statistics: taken from annual Statistics for Mission returns.

Average weekly attendance: attendance at Sunday and midweek church services & fresh

expressions in October;