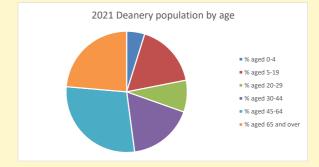

#### Religion of those in your parish

Your parish population in 2021 was

In 2021 50.9% said they are Christian. That is

469 people. In your parish your average weekly attendance is

920

30