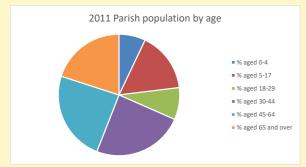

https://www.churchofengland.org/researchandstats and http://www2.cuf.org.uk/poverty-england/poverty-map

Produced by Diocese of Oxford April 2024

NB different age groups: 5-17 in 2011, 5-19 in 2021

Census data: taken from the 2011 and 2021 national Census and the 2018 population update.