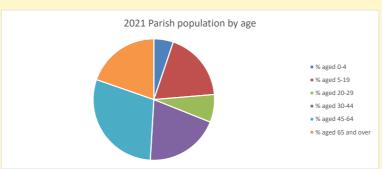

https://www.churchofengland.org/researchandstats and http://www2.cuf.org.uk/poverty-england/poverty-map

Produced by Diocese of Oxford April 2024

NB different age groups: 5-17 in 2011, 5-19 in 2021

Census data: taken from the 2011 and 2021 national Census and the 2018 population update.