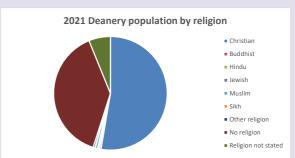

#### Religion of those in your parish

Your parish population in 2021 was

In 2021 50.9% said they are Christian. That is

469 people. In your parish your average weekly attendance is

920

30