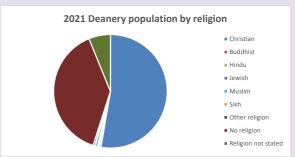

ish (2022): I

For more detailed census & deprivation info: see http://arcg.is/1RaS4CS

https://www.churchofengland.org/researchandstats and http://www2.cuf.org.uk/poverty-england/poverty-map

Produced by Diocese of Oxford April 2024



NB different age groups: 5-17 in 2011, 5-19 in 2021



Census data: taken from the 2011 and 2021 national Census and the 2018 population update.

Deprivation statistics: IMD taken from the English Indices of Deprivation, published by the Ministry of Housing, Communities & Local Government, Sept 2019.

The above statistics have been mapped onto parish boundaries so are approximations.

For more information, see:

https://www.churchofengland.org/researchandstats

#### Combe Longa in the Deanery of WOODSTOCK

### Religion of those in your parish



In 2021





Your parish population in 2021 was

55.2% said they are Christian. That is

429 people. In your parish your average weekly attendance is

777

43

## Ethnicity of those in your parish







## Thoughts to ponder:

What has surprised you in these tables and charts?

Does your congregation(s) reflect the age and ethnic mix of your parish?

Where are those who have identified as Christians who do not attend your church(es)? Do you have other Christian denomination churches in your parish?

How might this influence your mission plans?

This dashboard contains figures as submitted by churches currently in the parish Attendance statistics: taken from annual Statistics for Mission returns.

Average weekly attendance: attendance at Sunday and midweek church services & fresh

expressions in Octo