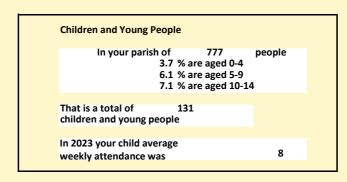

### Religion of those in your parish

In 2021

Your parish population in 2021 was

55.2% said they are Christian. That is

429 people. In your parish your average weekly attendance is

777

43