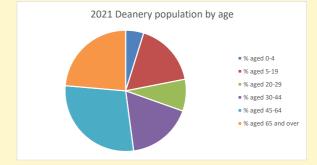

011, 2018 and 2021

|      | Parisii | Deanery |
|------|---------|---------|
| 2011 | 772     | 110456  |
| 2018 | 769     | 116327  |
| 2021 | 777     | 117,603 |

#### **Parish Population Deanery Population** 900 140000 800 120000 700 100000 600 80000 500 400 60000 300 40000 200 20000 100 2011 2018 2021 2011 2018

## Parish population, Census and deprivation summary

Deprivation Rank 2021 11,905

(1=most deprived parish in the Church of England, 12,307=least deprived)









Number of churches in parish (2022): I

For more detailed census & deprivation info: see http://arcg.is/1RaS4CS

https://www.churchofengland.org/researchandstats and http://www2.cuf.org.uk/poverty-england/poverty-map

Produced by Diocese of Oxford April 2024



NB different age groups: 5-17 in 2011, 5-19 in 2021



Census data: taken from the 2011 and 2021 national Census and the 2018 population update.

Deprivation statistics: IMD taken from the English Indices of Deprivation, published by the Ministry of Housing, Communities & Local Government, Sept 2019.

The above statistics have been mapped onto parish boundaries so are approximations.

For more information, see:

https://www.churchofengland.org/researchandstats

#### Combe Longa in the Deanery of WOODSTOCK

### Religion of those in your parish



In 2021





Your parish population in 2021 was

55.2% said they are Christian. That is

429 people. In your parish your average weekly attendance is

777

43

## Ethnicity of those in your parish







## Thoughts to ponder:

What has surprised you in these tables and charts?

Does your congregatio