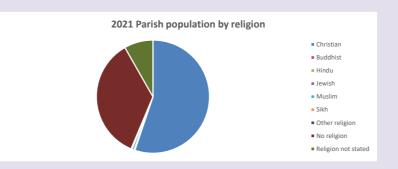

### Religion of those in your parish

In 2021

Your parish population in 2021 was

55.2% said they are Christian. That is

429 people. In your parish your average weekly attendance is

777

43