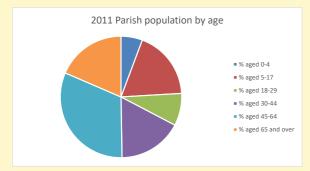

https://www.churchofengland.org/researchandstats and http://www2.cuf.org.uk/poverty-england/poverty-map

Produced by Diocese of Oxford April 2024

NB different age groups: 5-17 in 2011, 5-19 in 2021

Census data: taken from the 2011 and 2021 national Census and the 2018 population update.