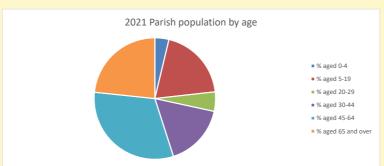

https://www.churchofengland.org/researchandstats and http://www2.cuf.org.uk/poverty-england/poverty-map

Produced by Diocese of Oxford April 2024

NB different age groups: 5-17 in 2011, 5-19 in 2021

Census data: taken from the 2011 and 2021 national Census and the 2018 population update.