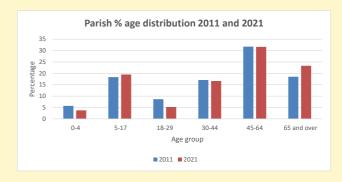

https://www.churchofengland.org/researchandstats and http://www2.cuf.org.uk/poverty-england/poverty-map

Produced by Diocese of Oxford April 2024

NB different age groups: 5-17 in 2011, 5-19 in 2021

Census data: taken from the 2011 and 2021 national Census and the 2018 population update.