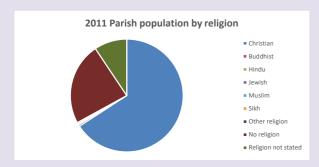

### Religion of those in your parish

In 2021

Your parish population in 2021 was

55.2% said they are Christian. That is

429 people. In your parish your average weekly attendance is

777

43