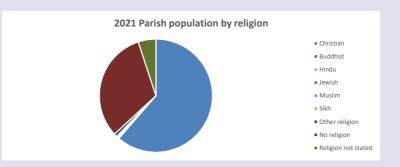

#### Religion of those in your parish

In 2021

Your parish population in 2021 was

61.4% said they are Christian. That is

899 people. In your parish your average weekly attendance is

1464

33