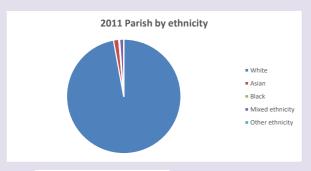

ese of Oxford April 2024



■ % aged 0-4 • % aged 5-19 ■ % aged 20-29 % aged 30-44 % aged 45-64 % aged 65 and over

2021 Deanery population by age

Census data: taken from the 2011 and 2021 national Census and the 2018 population update. Deprivation statistics: IMD taken from the English Indices of Deprivation, published

by the Ministry of Housing, Communities & Local Government, Sept 2019.

The above statistics have been mapped onto parish boundaries so are approximations.

For more information, see:

https://www.churchofengland.org/researchandstats

#### Religion of those in your parish



In 2021





Your parish population in 2021 was

61.4% said they are Christian. That is

899 people. In your parish your average weekly attendance is

1464

33

### Ethnicity of those in your parish







## Thoughts to ponder:

What has surprised you in these tables and charts?

Does your congregation(s) reflect the age and ethnic mix of your parish?

Where are those who have identified as Christians who do not attend your church(es)? Do you have other Christian denomination churches in your parish?

How might this influence your mission plans?

This dashboard contains figures as submitted by churches currently in the parish Attendance statistics: taken from annual Statistics for Mission returns.

Average weekly attendance: attendance at Sunday and midweek church services & fresh expressions in October;