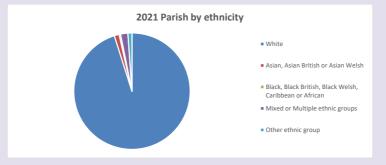

e of Oxford April 2024



■ % aged 0-4 • % aged 5-19 ■ % aged 20-29 % aged 30-44 % aged 45-64 % aged 65 and over

2021 Deanery population by age

Census data: taken from the 2011 and 2021 national Census and the 2018 population update. Deprivation statistics: IMD taken from the English Indices of Deprivation, published

by the Ministry of Housing, Communities & Local Government, Sept 2019.

The above statistics have been mapped onto parish boundaries so are approximations.

For more information, see:

https://www.churchofengland.org/researchandstats

#### Religion of those in your parish



In 2021





Your parish population in 2021 was

61.4% said they are Christian. That is

899 people. In your parish your average weekly attendance is

1464

33

### Ethnicity of those in your parish







## Thoughts to ponder:

What has surprised you in these tables and charts?

Does your congregation(s) reflect the age and ethnic mix of your parish?

Where are those who have identified as Christians who do not attend your church(es)? Do you have other Christian denomination churches in your parish?

How might this influence your mission plans?

This dashboard contains figures as submitted by churches currently in the parish Attendance statistics: taken from annual Statistics for Mission returns.

Average weekly attendance: attendance at Sunday and midweek church services & fresh expressions in October;