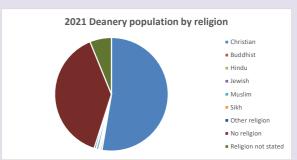

#### Religion of those in your parish

In 2021

Your parish population in 2021 was

61.4% said they are Christian. That is

899 people. In your parish your average weekly attendance is

1464

33