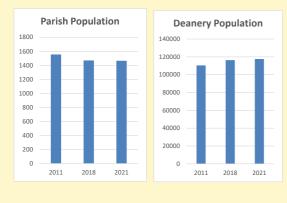

# Population of parish and deanery 2011, 2018 and 2021

Parish Deanery 2011 1,554 110456 2018 1,470 116327 2021 1464 117,603