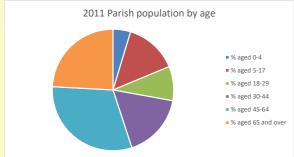

## Census Dashboard for the parish of Freeland in the Deanery of WOODSTOCK

# Population of parish and deanery 2011, 2018 and 2021

Parish Deanery 2011 1,554 110456 2018 1,470 116327 2021 1464 117,603



### Parish population, Census and deprivation summary

**Deprivation Rank** 2021 12,158

(1=most deprived parish in the Church of England, 12,307=least deprived)









NB different age groups: 5-17 in 2011, 5-19 in 2021

Parish code: 270278

Number of churches in parish (2022): I

For more detailed census & deprivation info: see http://arcg.is/1RaS4CS

https://www.churchofengland.org/researchandstats and http://www2.cuf.org.uk/poverty-england/poverty-map

Produced by Diocese of Oxford April 2024



■ % aged 0-4 • % aged 5-19 ■ % aged 20-29 % aged 30-44 % aged 45-64 % aged 65 and over

2021 Deanery population by age

Census data: taken from the 2011 and 2021 national Census and the 2018 population update. Deprivation statistics: IMD taken from the English Indices of Deprivation, published

by the Ministry of Housing, Communities & Local Government, Sept 2019.

The above statistics have been mapped onto parish boundaries so are approximations.

For mor