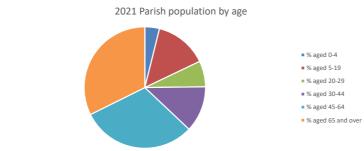

Produced by Diocese of Oxford April 2024

■ % aged 0-4 • % aged 5-19 ■ % aged 20-29 % aged 30-44 % aged 45-64 % aged 65 and over

2021 Deanery population by age

Census data: taken from the 2011 and 2021 national Census and the 2018 population update. Deprivation statistics: IMD taken from the English Indices of Deprivation, published