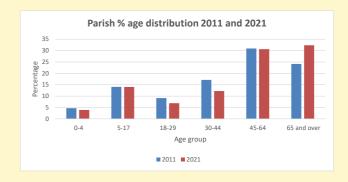

### Parish population, Census and deprivation summary

**Deprivation Rank** 2021 12,158

(1=most deprived parish in the Church of England, 12,307=least deprived)

NB different age groups: 5-17 in 2011, 5-19 in 2021