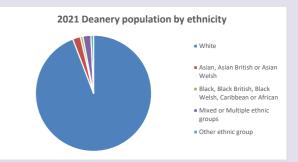

of Oxford April 2024



■ % aged 0-4 • % aged 5-19 ■ % aged 20-29 % aged 30-44 % aged 45-64 % aged 65 and over

2021 Deanery population by age

Census data: taken from the 2011 and 2021 national Census and the 2018 population update. Deprivation statistics: IMD taken from the English Indices of Deprivation, published

by the Ministry of Housing, Communities & Local Government, Sept 2019.

The above statistics have been mapped onto parish boundaries so are approximations.

For more information, see:

https://www.churchofengland.org/researchandstats

#### Religion of those in your parish



In 2021





Your parish population in 2021 was

61.4% said they are Christian. That is

899 people. In your parish your average weekly attendance is

1464

33

### Ethnicity of those in your parish







## Thoughts to ponder:

What has surprised you in these tables and charts?

Does your congregation(s) reflect the age and ethnic mix of your parish?

Where are those who have identified as Christians who do not attend your church(es)? Do you have other Christian denomination churches in your parish?

How might this influence your mission plans?

This dashboard contains figures as submitted by churches currently in the parish Attendance statistics: taken from annual Statistics for Mission returns.

Average weekly attendance: attendance at Sunday and midweek church services & fresh expressions in October;