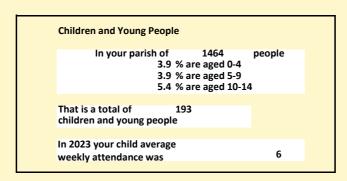

#### Religion of those in your parish

In 2021

Your parish population in 2021 was

61.4% said they are Christian. That is

899 people. In your parish your average weekly attendance is

1464

33