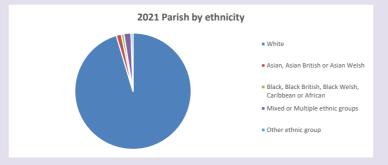

-map

Produced by Diocese of Oxford April 2024



NB different age groups: 5-17 in 2011, 5-19 in 2021

Census data: taken from the 2011 and 2021 national Census and the 2018 population update.

Deprivation statistics: IMD taken from the English Indices of Deprivation, published by the Ministry of Housing, Communities & Local Government, Sept 2019.

The above statistics have been mapped onto parish boundaries so are approximations.

For more information, see:

https://www.churchofengland.org/researchandstats

#### Hanborough in the Deanery of WOODSTOCK

### Religion of those in your parish



In 2021





Your parish population in 2021 was

51.3% said they are Christian. That is

1792 people. In your parish your average weekly attendance is

3492

0

## Ethnicity of those in your parish







## Thoughts to ponder:

What has surprised you in these tables and charts?

Does your congregation(s) reflect the age and ethnic mix of your parish?

Where are those who have identified as Christians who do not attend your church(es)? Do you have other Christian denomination churches in your parish?

How might this influence your mission plans?

This dashboard contains figures as submitted by churches currently in the parish Attendance statistics: taken from annual Statistics for Mission returns.

Average weekly attendance: attendance at Sunday and midweek church services & fresh

expressions in October;