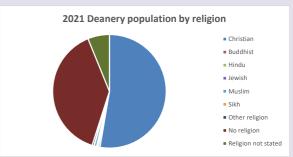

### Religion of those in your parish

In 2021

Your parish population in 2021 was

51.3% said they are Christian. That is

1792 people. In your parish your average weekly attendance is

3492

0