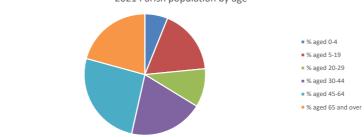

## Parish population, Census and deprivation summary

**Deprivation Rank** 2021 12,234

(1=most deprived parish in the Church of England, 12,307=least deprived)

2021 Deanery population by age ■ % aged 0-4 • % aged 5-19 ■ % aged 20-29 % aged 30-44 % aged 45-64 % aged 65 and over