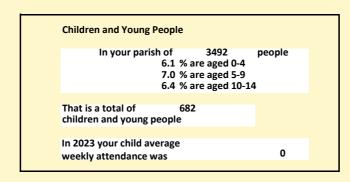

### Religion of those in your parish

In 2021

Your parish population in 2021 was

51.3% said they are Christian. That is

1792 people. In your parish your average weekly attendance is

3492

0