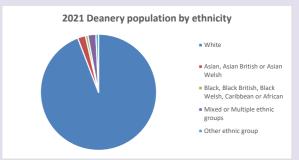

ap

Produced by Diocese of Oxford April 2024



NB different age groups: 5-17 in 2011, 5-19 in 2021

Census data: taken from the 2011 and 2021 national Census and the 2018 population update.

Deprivation statistics: IMD taken from the English Indices of Deprivation, published by the Ministry of Housing, Communities & Local Government, Sept 2019.

The above statistics have been mapped onto parish boundaries so are approximations.

For more information, see:

https://www.churchofengland.org/researchandstats

#### Hanborough in the Deanery of WOODSTOCK

### Religion of those in your parish



In 2021





Your parish population in 2021 was

51.3% said they are Christian. That is

1792 people. In your parish your average weekly attendance is

3492

0

## Ethnicity of those in your parish







## Thoughts to ponder:

What has surprised you in these tables and charts?

Does your congregation(s) reflect the age and ethnic mix of your parish?

Where are those who have identified as Christians who do not attend your church(es)? Do you have other Christian denomination churches in your parish?

How might this influence your mission plans?

This dashboard contains figures as submitted by churches currently in the parish Attendance statistics: taken from annual Statistics for Mission returns.

Average weekly attendance: attendance at Sunday and midweek church services & fresh

expressions in October;