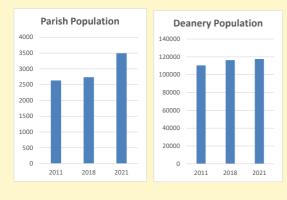

# Population of parish and deanery 2011, 2018 and 2021

Parish Deanery 2011 2,630 110456 2,733 2018 116327 2021 3492 117,603