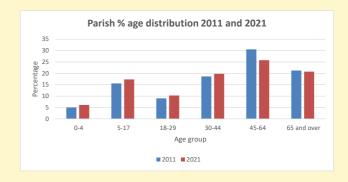

Produced by Diocese of Oxford April 2024

NB different age groups: 5-17 in 2011, 5-19 in 2021

Census data: taken from the 2011 and 2021 national Census and the 2018 population update.

Deprivation statistics: IMD taken from the English Indices of Deprivation, published by the Ministry of Housing, Communities & Local Government, Sept 2019.