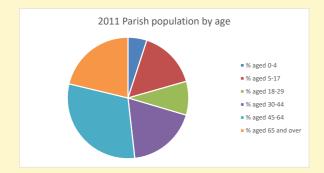

## Parish population, Census and deprivation summary

**Deprivation Rank** 2021 12,234

(1=most deprived parish in the Church of England, 12,307=least deprived)

2021 Deanery population by age ■ % aged 0-4 • % aged 5-19 ■ % aged 20-29 % aged 30-44 % aged 45-64 % aged 65 and over