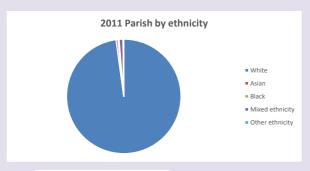

ty-map

Produced by Diocese of Oxford April 2024



NB different age groups: 5-17 in 2011, 5-19 in 2021

Census data: taken from the 2011 and 2021 national Census and the 2018 population update.

Deprivation statistics: IMD taken from the English Indices of Deprivation, published by the Ministry of Housing, Communities & Local Government, Sept 2019.

The above statistics have been mapped onto parish boundaries so are approximations.

For more information, see:

https://www.churchofengland.org/researchandstats

#### Hanborough in the Deanery of WOODSTOCK

### Religion of those in your parish



In 2021





Your parish population in 2021 was

51.3% said they are Christian. That is

1792 people. In your parish your average weekly attendance is

3492

0

## Ethnicity of those in your parish







## Thoughts to ponder:

What has surprised you in these tables and charts?

Does your congregation(s) reflect the age and ethnic mix of your parish?

Where are those who have identified as Christians who do not attend your church(es)? Do you have other Christian denomination churches in your parish?

How might this influence your mission plans?

This dashboard contains figures as submitted by churches currently in the parish Attendance statistics: taken from annual Statistics for Mission returns.

Average weekly attendance: attendance at Sunday and midweek church services & fresh

expressions in October;