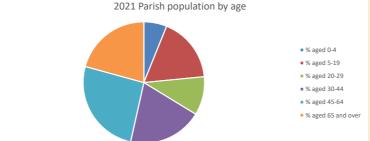

## Parish population, Census and deprivation summary

**Deprivation Rank** 2021 12,234

(1=most deprived parish in the Church of England, 12,307=least deprived)

2021 Deanery population by age ■ % aged 0-4 • % aged 5-19 ■ % aged 20-29 % aged 30-44 % aged 45-64 % aged 65 and over