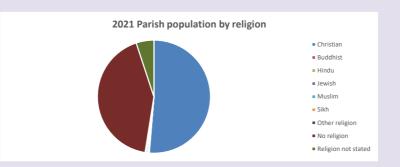

### Religion of those in your parish

In 2021

Your parish population in 2021 was

51.3% said they are Christian. That is

1792 people. In your parish your average weekly attendance is

3492

0