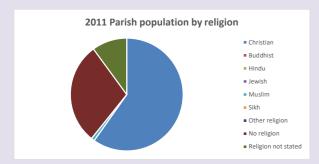

### Religion of those in your parish

In 2021

Your parish population in 2021 was

59.8% said they are Christian. That is

126 people. In your parish your average weekly attendance is

210

0