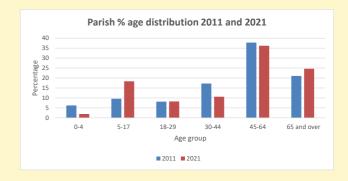

https://www.churchofengland.org/researchandstats and http://www2.cuf.org.uk/poverty-england/poverty-map

Produced by Diocese of Oxford April 2024

Number of churches in parish (2022): I

NB different age groups: 5-17 in 2011, 5-19 in 2021