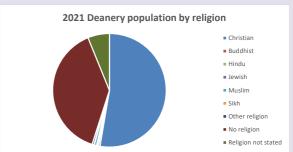

### Religion of those in your parish

In 2021

Your parish population in 2021 was

59.8% said they are Christian. That is

126 people. In your parish your average weekly attendance is

210

0