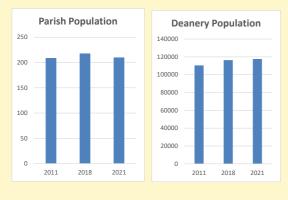

# Population of parish and deanery 2011, 2018 and 2021

|      | Parish | Deanery |
|------|--------|---------|
| 2011 | 209    | 110456  |
| 2018 | 218    | 116327  |
| 2021 | 210    | 117,603 |