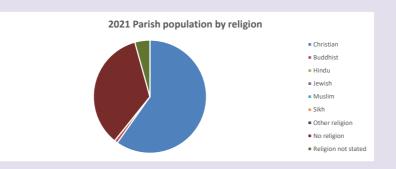

### Religion of those in your parish

In 2021

Your parish population in 2021 was

59.8% said they are Christian. That is

126 people. In your parish your average weekly attendance is

210

0