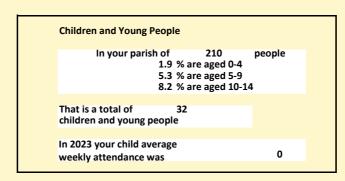

### Religion of those in your parish

In 2021

Your parish population in 2021 was

59.8% said they are Christian. That is

126 people. In your parish your average weekly attendance is

210

0