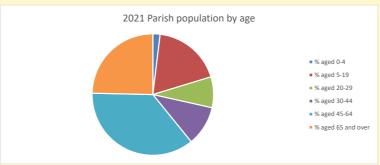

# Population of parish and deanery 2011, 2018 and 2021

|      | Parish | Deanery |
|------|--------|---------|
| 2011 | 209    | 110456  |
| 2018 | 218    | 116327  |
| 2021 | 210    | 117,603 |