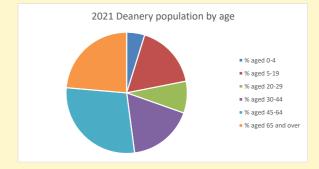

# Population of parish and deanery 2011, 2018 and 2021

|      | Parish | Deanery |
|------|--------|---------|
| 2011 | 209    | 110456  |
| 2018 | 218    | 116327  |
| 2021 | 210    | 117,603 |