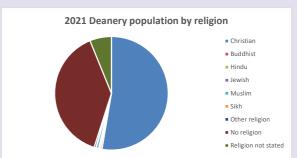

For more detailed census & deprivation info: see http://arcg.is/1RaS4CS

https://www.churchofengland.org/researchandstats and http://www2.cuf.org.uk/poverty-england/poverty-map

215

Produced by Diocese of Oxford April 2024



NB different age groups: 5-17 in 2011, 5-19 in 2021



Census data: taken from the 2011 and 2021 national Census and the 2018 population update.

Deprivation statistics: IMD taken from the English Indices of Deprivation, published

by the Ministry of Housing, Communities & Local Government, Sept 2019.

The above statistics have been mapped onto parish boundaries so are approximations.

For more information, see:

https://www.churchofengland.org/researchandstats

#### Shipton-on-Cherwell in the Deanery of WOODSTOCK

### Religion of those in your parish



In 2021





Your parish population in 2021 was

48.8% said they are Christian. That is

183 people. In your parish your average weekly attendance is

375

9

# Ethnicity of those in your parish







# Thoughts to ponder:

What has surprised you in these tables and charts?

Does your congregation(s) reflect the age and ethnic mix of your parish?

Where are those who have identified as Christians who do not attend your church(es)? Do you have other Christian denomination churches in your parish?

How might this influence your mission plans?

This dashboard contains figures as submitted by churches currently in the parish Attendance statistics: taken from annual Statistics for Mission returns.

Average weekly attendance: attendance at Sunday and midweek church services & fresh

expressions in October