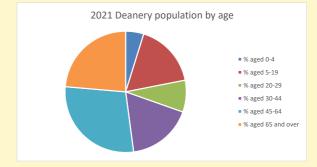

215

Produced by Diocese of Oxford April 2024

NB different age groups: 5-17 in 2011, 5-19 in 2021

Census data: taken from the 2011 and 2021 national Census and the 2018 population update.

Deprivation statistics: IMD taken from the English Indices of Deprivation, published