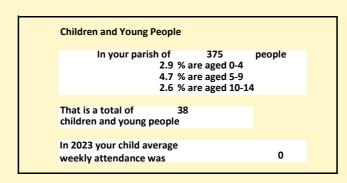

215

Produced by Diocese of Oxford April 2024

NB different age groups: 5-17 in 2011, 5-19 in 2021

Census data: taken from the 2011 and 2021 national Census and the 2018 population update.

Deprivation statistics: IMD taken from the English Indices of Deprivation, published