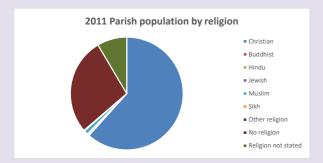

### Religion of those in your parish

In 2021

Your parish population in 2021 was

48.8% said they are Christian. That is

183 people. In your parish your average weekly attendance is

375

9