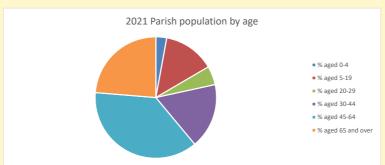

215

Produced by Diocese of Oxford April 2024

NB different age groups: 5-17 in 2011, 5-19 in 2021

Census data: taken from the 2011 and 2021 national Census and the 2018 population update.

Deprivation statistics: IMD taken from the English Indices of Deprivation, published