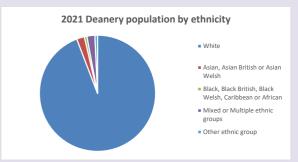

ced by Diocese of Oxford April 2024



NB different age groups: 5-17 in 2011, 5-19 in 2021



Census data: taken from the 2011 and 2021 national Census and the 2018 population update.

Deprivation statistics: IMD taken from the English Indices of Deprivation, published

by the Ministry of Housing, Communities & Local Government, Sept 2019.

The above statistics have been mapped onto parish boundaries so are approximations.

For more information, see:

https://www.churchofengland.org/researchandstats

#### Shipton-on-Cherwell in the Deanery of WOODSTOCK

### Religion of those in your parish



In 2021





Your parish population in 2021 was

48.8% said they are Christian. That is

183 people. In your parish your average weekly attendance is

375

9

# Ethnicity of those in your parish







# Thoughts to ponder:

What has surprised you in these tables and charts?

Does your congregation(s) reflect the age and ethnic mix of your parish?

Where are those who have identified as Christians who do not attend your church(es)? Do you have other Christian denomination churches in your parish?

How might this influence your mission plans?

This dashboard contains figures as submitted by churches currently in the parish Attendance statistics: taken from annual Statistics for Mission returns.

Average weekly attendance: attendance at Sunday and midweek church services & fresh

expressions in October;

Page 2