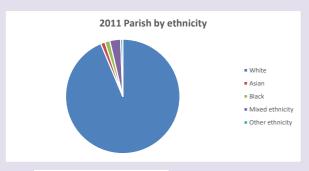

roduced by Diocese of Oxford April 2024



NB different age groups: 5-17 in 2011, 5-19 in 2021



Census data: taken from the 2011 and 2021 national Census and the 2018 population update.

Deprivation statistics: IMD taken from the English Indices of Deprivation, published

by the Ministry of Housing, Communities & Local Government, Sept 2019.

The above statistics have been mapped onto parish boundaries so are approximations.

For more information, see:

https://www.churchofengland.org/researchandstats

#### Shipton-on-Cherwell in the Deanery of WOODSTOCK

### Religion of those in your parish



In 2021





Your parish population in 2021 was

48.8% said they are Christian. That is

183 people. In your parish your average weekly attendance is

375

9

# Ethnicity of those in your parish







# Thoughts to ponder:

What has surprised you in these tables and charts?

Does your congregation(s) reflect the age and ethnic mix of your parish?

Where are those who have identified as Christians who do not attend your church(es)? Do you have other Christian denomination churches in your parish?

How might this influence your mission plans?

This dashboard contains figures as submitted by churches currently in the parish Attendance statistics: taken from annual Statistics for Mission returns.

Average weekly attendance: attendance at Sunday and midweek church services & fresh

expressions in October;

Page 2