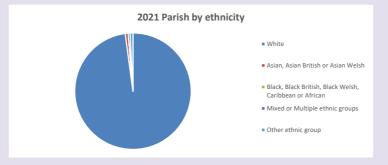

duced by Diocese of Oxford April 2024



NB different age groups: 5-17 in 2011, 5-19 in 2021



Census data: taken from the 2011 and 2021 national Census and the 2018 population update.

Deprivation statistics: IMD taken from the English Indices of Deprivation, published

by the Ministry of Housing, Communities & Local Government, Sept 2019.

The above statistics have been mapped onto parish boundaries so are approximations.

For more information, see:

https://www.churchofengland.org/researchandstats

#### Shipton-on-Cherwell in the Deanery of WOODSTOCK

### Religion of those in your parish



In 2021





Your parish population in 2021 was

48.8% said they are Christian. That is

183 people. In your parish your average weekly attendance is

375

9

# Ethnicity of those in your parish







# Thoughts to ponder:

What has surprised you in these tables and charts?

Does your congregation(s) reflect the age and ethnic mix of your parish?

Where are those who have identified as Christians who do not attend your church(es)? Do you have other Christian denomination churches in your parish?

How might this influence your mission plans?

This dashboard contains figures as submitted by churches currently in the parish Attendance statistics: taken from annual Statistics for Mission returns.

Average weekly attendance: attendance at Sunday and midweek church services & fresh

expressions in October;

Page 2