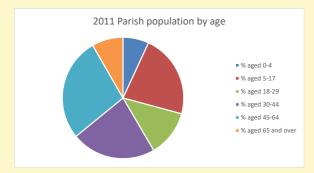

215

Produced by Diocese of Oxford April 2024

NB different age groups: 5-17 in 2011, 5-19 in 2021

Census data: taken from the 2011 and 2021 national Census and the 2018 population update.

Deprivation statistics: IMD taken from the English Indices of Deprivation, published