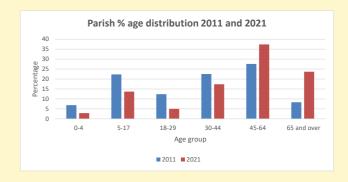

215

Produced by Diocese of Oxford April 2024

NB different age groups: 5-17 in 2011, 5-19 in 2021

Census data: taken from the 2011 and 2021 national Census and the 2018 population update.

Deprivation statistics: IMD taken from the English Indices of Deprivation, published