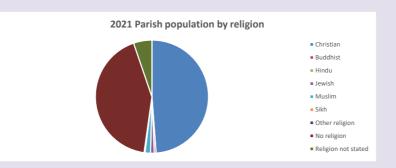

### Religion of those in your parish

In 2021

Your parish population in 2021 was

48.8% said they are Christian. That is

183 people. In your parish your average weekly attendance is

375

9