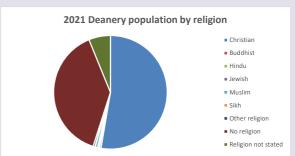

#### Religion of those in your parish

In 2021

Your parish population in 2021 was

52.4% said they are Christian. That is

585 people. In your parish your average weekly attendance is

1115

38