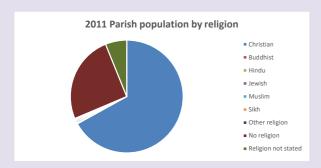

#### Religion of those in your parish

In 2021

Your parish population in 2021 was

52.4% said they are Christian. That is

585 people. In your parish your average weekly attendance is

1115

38