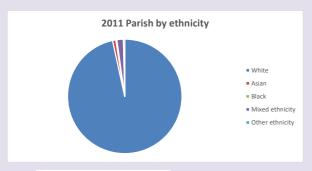

Produced by Diocese of Oxford April 2024



NB different age groups: 5-17 in 2011, 5-19 in 2021



Census data: taken from the 2011 and 2021 national Census and the 2018 population update.

Deprivation statistics: IMD taken from the English Indices of Deprivation, published

by the Ministry of Housing, Communities & Local Government, Sept 2019.

The above statistics have been mapped onto parish boundaries so are approximations.

For more information, see:

https://www.churchofengland.org/researchandstats

#### Steeple Aston in the Deanery of WOODSTOCK

#### Religion of those in your parish



In 2021





Your parish population in 2021 was

52.4% said they are Christian. That is

585 people. In your parish your average weekly attendance is

1115

38

## Ethnicity of those in your parish







## Thoughts to ponder:

What has surprised you in these tables and charts?

Does your congregation(s) reflect the age and ethnic mix of your parish?

Where are those who have identified as Christians who do not attend your church(es)? Do you have other Christian denomination churches in your parish?

How might this influence your mission plans?

This dashboard contains figures as submitted by churches currently in the parish Attendance statistics: taken from annual Statistics for Mission returns.

Average weekly attendance: attendance at Sunday and midweek church services & fresh

expressions in October;