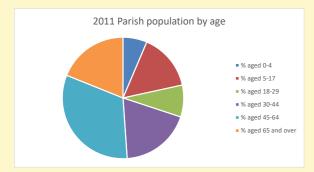

NB different age groups: 5-17 in 2011, 5-19 in 2021

Census data: taken from the 2011 and 2021 national Census and the 2018 population update.

Deprivation statistics: IMD taken from the English Indices of Deprivation, published