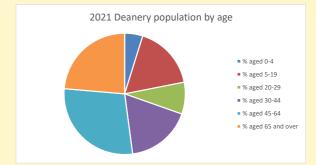

NB different age groups: 5-17 in 2011, 5-19 in 2021

Census data: taken from the 2011 and 2021 national Census and the 2018 population update.

Deprivation statistics: IMD taken from the English Indices of Deprivation, published