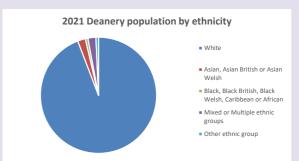

duced by Diocese of Oxford April 2024



NB different age groups: 5-17 in 2011, 5-19 in 2021



Census data: taken from the 2011 and 2021 national Census and the 2018 population update.

Deprivation statistics: IMD taken from the English Indices of Deprivation, published

by the Ministry of Housing, Communities & Local Government, Sept 2019.

The above statistics have been mapped onto parish boundaries so are approximations.

For more information, see:

https://www.churchofengland.org/researchandstats

#### Steeple Aston in the Deanery of WOODSTOCK

#### Religion of those in your parish



In 2021





Your parish population in 2021 was

52.4% said they are Christian. That is

585 people. In your parish your average weekly attendance is

1115

38

## Ethnicity of those in your parish







## Thoughts to ponder:

What has surprised you in these tables and charts?

Does your congregation(s) reflect the age and ethnic mix of your parish?

Where are those who have identified as Christians who do not attend your church(es)? Do you have other Christian denomination churches in your parish?

How might this influence your mission plans?

This dashboard contains figures as submitted by churches currently in the parish Attendance statistics: taken from annual Statistics for Mission returns.

Average weekly attendance: attendance at Sunday and midweek church services & fresh

expressions in October;