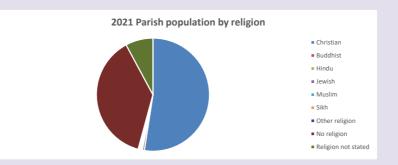

#### Religion of those in your parish

In 2021

Your parish population in 2021 was

52.4% said they are Christian. That is

585 people. In your parish your average weekly attendance is

1115

38