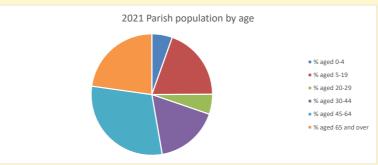

NB different age groups: 5-17 in 2011, 5-19 in 2021

Census data: taken from the 2011 and 2021 national Census and the 2018 population update.

Deprivation statistics: IMD taken from the English Indices of Deprivation, published