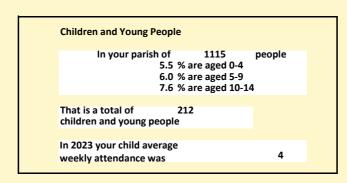

#### Religion of those in your parish

In 2021

Your parish population in 2021 was

52.4% said they are Christian. That is

585 people. In your parish your average weekly attendance is

1115

38