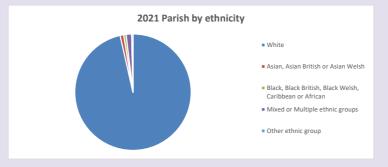

roduced by Diocese of Oxford April 2024



NB different age groups: 5-17 in 2011, 5-19 in 2021



Census data: taken from the 2011 and 2021 national Census and the 2018 population update.

Deprivation statistics: IMD taken from the English Indices of Deprivation, published

by the Ministry of Housing, Communities & Local Government, Sept 2019.

The above statistics have been mapped onto parish boundaries so are approximations.

For more information, see:

https://www.churchofengland.org/researchandstats

#### Steeple Aston in the Deanery of WOODSTOCK

#### Religion of those in your parish



In 2021





Your parish population in 2021 was

52.4% said they are Christian. That is

585 people. In your parish your average weekly attendance is

1115

38

## Ethnicity of those in your parish







## Thoughts to ponder:

What has surprised you in these tables and charts?

Does your congregation(s) reflect the age and ethnic mix of your parish?

Where are those who have identified as Christians who do not attend your church(es)? Do you have other Christian denomination churches in your parish?

How might this influence your mission plans?

This dashboard contains figures as submitted by churches currently in the parish Attendance statistics: taken from annual Statistics for Mission returns.

Average weekly attendance: attendance at Sunday and midweek church services & fresh

expressions in October;