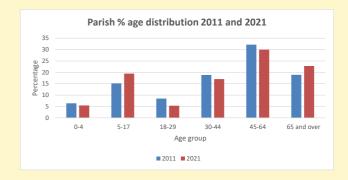

NB different age groups: 5-17 in 2011, 5-19 in 2021

Census data: taken from the 2011 and 2021 national Census and the 2018 population update.

Deprivation statistics: IMD taken from the English Indices of Deprivation, published