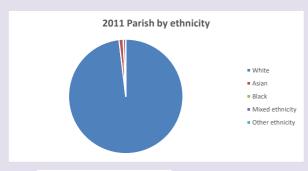

map

Produced by Diocese of Oxford April 2024



NB different age groups: 5-17 in 2011, 5-19 in 2021

Census data: taken from the 2011 and 2021 national Census and the 2018 population update. Deprivation statistics: IMD taken from the English Indices of Deprivation, published

by the Ministry of Housing, Communities & Local Government, Sept 2019.

The above statistics have been mapped onto parish boundaries so are approximations.

For more information, see:

https://www.churchofengland.org/researchandstats

#### Steeple Barton in the Deanery of WOODSTOCK

### Religion of those in your parish



In 2021





Your parish population in 2021 was

53.6% said they are Christian. That is

828 people. In your parish your average weekly attendance is

1545

7

## Ethnicity of those in your parish







## Thoughts to ponder:

What has surprised you in these tables and charts?

Does your congregation(s) reflect the age and ethnic mix of your parish?

Where are those who have identified as Christians who do not attend your church(es)? Do you have other Christian denomination churches in your parish?

How might this influence your mission plans?

This dashboard contains figures as submitted by churches currently in the parish Attendance statistics: taken from annual Statistics for Mission returns.

Average weekly attendance: attendance at Sunday and midweek church services & fresh

expressions in October;