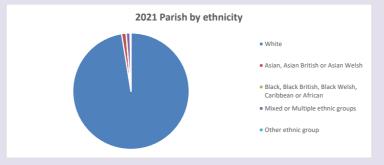

p

Produced by Diocese of Oxford April 2024



NB different age groups: 5-17 in 2011, 5-19 in 2021

Census data: taken from the 2011 and 2021 national Census and the 2018 population update. Deprivation statistics: IMD taken from the English Indices of Deprivation, published

by the Ministry of Housing, Communities & Local Government, Sept 2019.

The above statistics have been mapped onto parish boundaries so are approximations.

For more information, see:

https://www.churchofengland.org/researchandstats

#### Steeple Barton in the Deanery of WOODSTOCK

### Religion of those in your parish



In 2021





Your parish population in 2021 was

53.6% said they are Christian. That is

828 people. In your parish your average weekly attendance is

1545

7

## Ethnicity of those in your parish







## Thoughts to ponder:

What has surprised you in these tables and charts?

Does your congregation(s) reflect the age and ethnic mix of your parish?

Where are those who have identified as Christians who do not attend your church(es)? Do you have other Christian denomination churches in your parish?

How might this influence your mission plans?

This dashboard contains figures as submitted by churches currently in the parish Attendance statistics: taken from annual Statistics for Mission returns.

Average weekly attendance: attendance at Sunday and midweek church services & fresh

expressions in October;