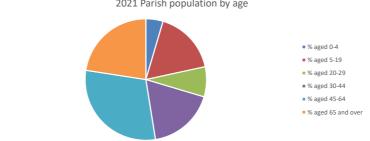

### Religion of those in your parish

In 2021

Your parish population in 2021 was

53.6% said they are Christian. That is

828 people. In your parish your average weekly attendance is

1545

7