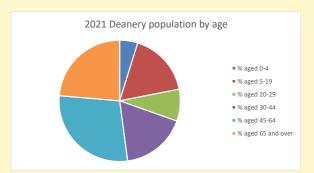

# Population of parish and deanery 2011, 2018 and 2021

Parish Deanery 2011 1,524 110456 2018 1,505 116327 2021 1545 117,603