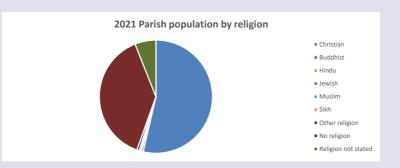

### Religion of those in your parish

In 2021

Your parish population in 2021 was

53.6% said they are Christian. That is

828 people. In your parish your average weekly attendance is

1545

7