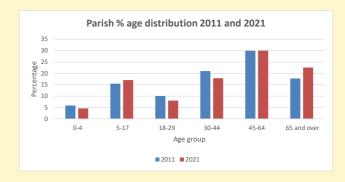

NB different age groups: 5-17 in 2011, 5-19 in 2021

Census data: taken from the 2011 and 2021 national Census and the 2018 population update. Deprivation statistics: IMD taken from the English Indices of Deprivation, published