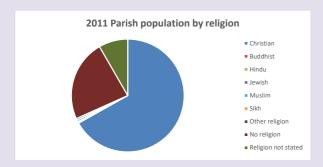

### Religion of those in your parish

In 2021

Your parish population in 2021 was

53.6% said they are Christian. That is

828 people. In your parish your average weekly attendance is

1545

7