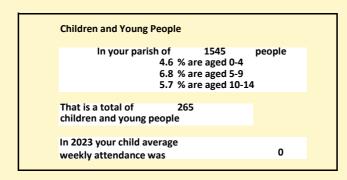

### Religion of those in your parish

In 2021

Your parish population in 2021 was

53.6% said they are Christian. That is

828 people. In your parish your average weekly attendance is

1545

7