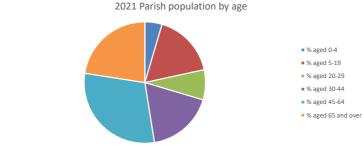

### Religion of those in your parish

In 2021

Your parish population in 2021 was

53.6% said they are Christian. That is

828 people. In your parish your average weekly attendance is

1545

7