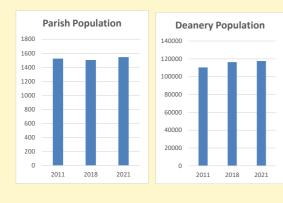

# Population of parish and deanery 2011, 2018 and 2021

Parish Deanery 2011 1,524 110456 2018 1,505 116327 2021 1545 117,603