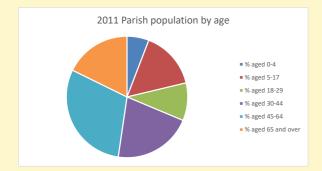

## Census Dashboard for the parish of Steeple Barton in the Deanery of WOODSTOCK

# Population of parish and deanery 2011, 2018 and 2021

Parish Deanery 2011 1,524 110456 2018 1,505 116327 2021 1545 117,603



## Parish population, Census and deprivation summary

**Deprivation Rank** 2021 10,413

(1=most deprived parish in the Church of England, 12,307=least deprived)











Parish code: 270288

Number of churches in parish (2022): I

For more detailed census & deprivation info: see http://arcg.is/1RaS4CS

https://www.churchofengland.org/researchandstats and http://www2.cuf.org.uk/poverty-england/poverty-map

Produced by Diocese of Oxford April 2024



NB different age groups: 5-17 in 2011, 5-19 in 2021

Census data: taken from the 2011 and 2021 national Census and the 2018 population update. Deprivation statistics: IMD taken from the English Indices of Deprivation, published

by the Ministry of Housing, Communities & Local Government, Sept 2019.

The above statistics have been mapped onto parish boundaries so are approximations.

For more information, see:

https://www.churchofengland.org/researchandstats

#### Steeple Barton in the Deanery of WOODSTOCK