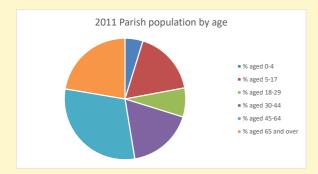

NB different age groups: 5-17 in 2011, 5-19 in 2021

Census data: taken from the 2011 and 2021 national Census and the 2018 population update. Deprivation statistics: IMD taken from the English Indices of Deprivation, published