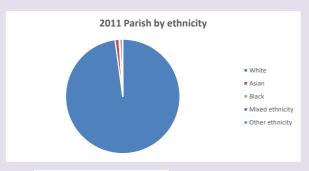

-map

Produced by Diocese of Oxford April 2024



NB different age groups: 5-17 in 2011, 5-19 in 2021

Census data: taken from the 2011 and 2021 national Census and the 2018 population update. Deprivation statistics: IMD taken from the English Indices of Deprivation, published

by the Ministry of Housing, Communities & Local Government, Sept 2019.

The above statistics have been mapped onto parish boundaries so are approximations.

For more information, see:

https://www.churchofengland.org/researchandstats

#### Stonesfield in the Deanery of WOODSTOCK

### Religion of those in your parish



In 2021





Your parish population in 2021 was

49.5% said they are Christian. That is

823 people. In your parish your average weekly attendance is

1661

39

### Ethnicity of those in your parish







# Thoughts to ponder:

What has surprised you in these tables and charts?

Does your congregation(s) reflect the age and ethnic mix of your parish?

Where are those who have identified as Christians who do not attend your church(es)? Do you have other Christian denomination churches in your parish?

How might this influence your mission plans?

This dashboard contains figures as submitted by churches currently in the parish Attendance statistics: taken from annual Statistics for Mission returns.

Average weekly attendance: attendance at Sunday and midweek church services & fresh

expressions in October;