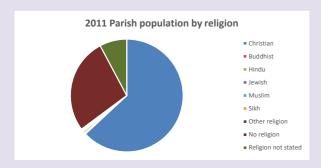

### Religion of those in your parish

In 2021

Your parish population in 2021 was

49.5% said they are Christian. That is

823 people. In your parish your average weekly attendance is

1661

39