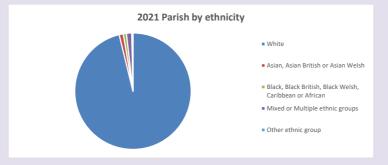

ap

Produced by Diocese of Oxford April 2024



NB different age groups: 5-17 in 2011, 5-19 in 2021

Census data: taken from the 2011 and 2021 national Census and the 2018 population update. Deprivation statistics: IMD taken from the English Indices of Deprivation, published

by the Ministry of Housing, Communities & Local Government, Sept 2019.

The above statistics have been mapped onto parish boundaries so are approximations.

For more information, see:

https://www.churchofengland.org/researchandstats

#### Stonesfield in the Deanery of WOODSTOCK

### Religion of those in your parish



In 2021





Your parish population in 2021 was

49.5% said they are Christian. That is

823 people. In your parish your average weekly attendance is

1661

39

### Ethnicity of those in your parish







# Thoughts to ponder:

What has surprised you in these tables and charts?

Does your congregation(s) reflect the age and ethnic mix of your parish?

Where are those who have identified as Christians who do not attend your church(es)? Do you have other Christian denomination churches in your parish?

How might this influence your mission plans?

This dashboard contains figures as submitted by churches currently in the parish Attendance statistics: taken from annual Statistics for Mission returns.

Average weekly attendance: attendance at Sunday and midweek church services & fresh

expressions in October;