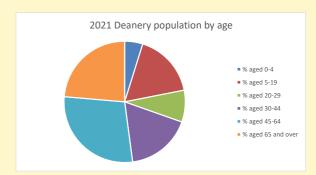

NB different age groups: 5-17 in 2011, 5-19 in 2021

Census data: taken from the 2011 and 2021 national Census and the 2018 population update. Deprivation statistics: IMD taken from the English Indices of Deprivation, published