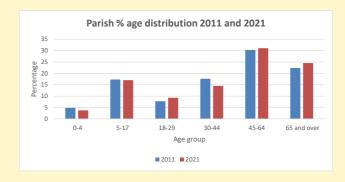

NB different age groups: 5-17 in 2011, 5-19 in 2021

Census data: taken from the 2011 and 2021 national Census and the 2018 population update. Deprivation statistics: IMD taken from the English Indices of Deprivation, published