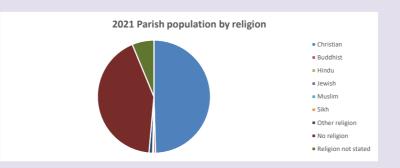

### Religion of those in your parish

In 2021

Your parish population in 2021 was

49.5% said they are Christian. That is

823 people. In your parish your average weekly attendance is

1661

39