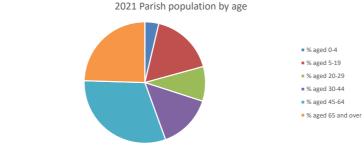

NB different age groups: 5-17 in 2011, 5-19 in 2021

Census data: taken from the 2011 and 2021 national Census and the 2018 population update. Deprivation statistics: IMD taken from the English Indices of Deprivation, published