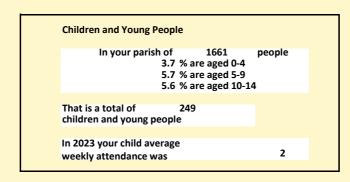

# Population of parish and deanery 2011, 2018 and 2021

Parish Deanery 2011 1,527 110456 2018 1,613 116327 2021 1661 117,603