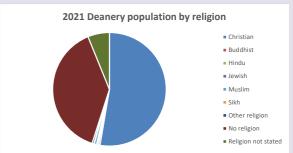

### Religion of those in your parish

In 2021

Your parish population in 2021 was

49.5% said they are Christian. That is

823 people. In your parish your average weekly attendance is

1661

39