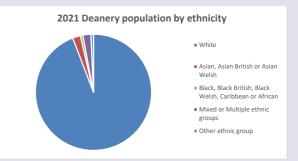

Produced by Diocese of Oxford April 2024



NB different age groups: 5-17 in 2011, 5-19 in 2021

Census data: taken from the 2011 and 2021 national Census and the 2018 population update. Deprivation statistics: IMD taken from the English Indices of Deprivation, published

by the Ministry of Housing, Communities & Local Government, Sept 2019.

The above statistics have been mapped onto parish boundaries so are approximations.

For more information, see:

https://www.churchofengland.org/researchandstats

#### Stonesfield in the Deanery of WOODSTOCK

### Religion of those in your parish



In 2021





Your parish population in 2021 was

49.5% said they are Christian. That is

823 people. In your parish your average weekly attendance is

1661

39

### Ethnicity of those in your parish







# Thoughts to ponder:

What has surprised you in these tables and charts?

Does your congregation(s) reflect the age and ethnic mix of your parish?

Where are those who have identified as Christians who do not attend your church(es)? Do you have other Christian denomination churches in your parish?

How might this influence your mission plans?

This dashboard contains figures as submitted by churches currently in the parish Attendance statistics: taken from annual Statistics for Mission returns.

Average weekly attendance: attendance at Sunday and midweek church services & fresh

expressions in October;