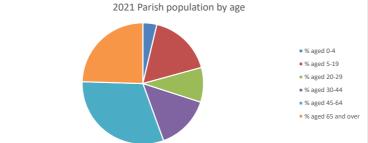

NB different age groups: 5-17 in 2011, 5-19 in 2021

Census data: taken from the 2011 and 2021 national Census and the 2018 population update. Deprivation statistics: IMD taken from the English Indices of Deprivation, published